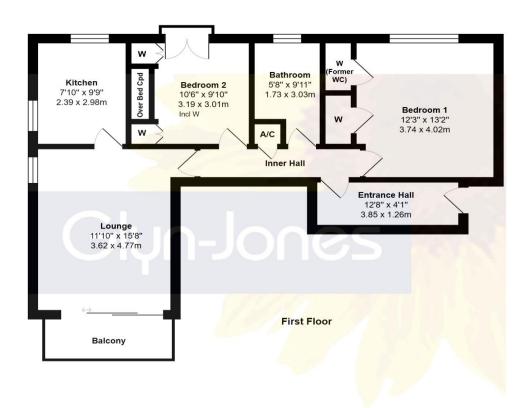

Total Area: 744 ft<sup>2</sup> ... 69.1 m<sup>2</sup> (Excluding Balcony)

Whilst every attempt has been made to ensure the accuracy of the floor plan contained here, measurements are approximate and no responsibility is taken for error, omission or mis-statement.

This plan is for illustrative purposes only and should be used as such by any prospective purchaser.

Created by Jtm 2025

**Council Tax Band:** D

**Energy Efficiency Rating:** C

**Tenure:** <u>Leasehold</u> – we understand there are approximately 960 years

Briefly described, the accommodation comprises: two double bedrooms, both of which benefit from built-in storage; a dual aspect lounge with access to the aforementioned balcony; fitted kitchen, also with a double aspect, and a bathroom/WC.