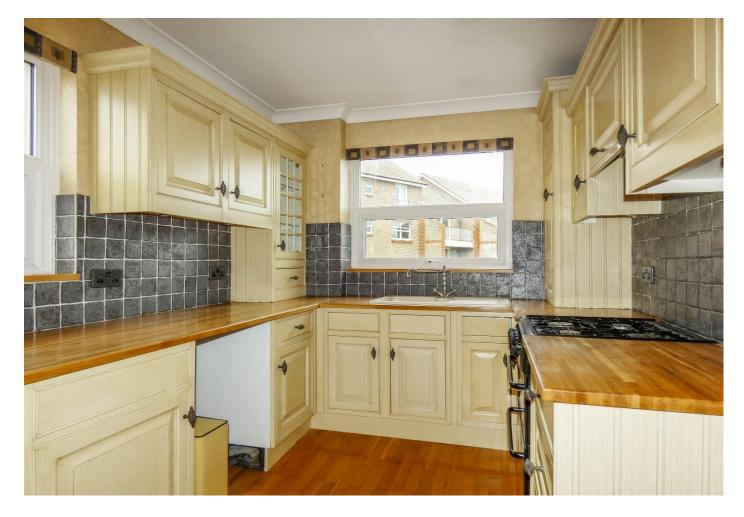

Briefly described, the accommodation comprises: two double bedrooms, both of which benefit from built-in storage; a dual aspect lounge with access to the aforementioned balcony; fitted kitchen, also with a double aspect, and a bathroom/WC.