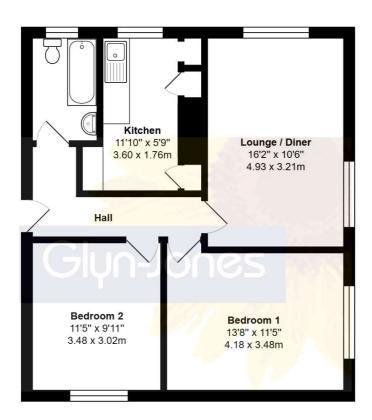

First Floor

Total Approx.Floor Area 660 ft<sup>2</sup> ... 61.3 m<sup>2</sup>

Whilst every attempt has been made to ensure the accuracy of the floor plan contained here, measurements are approximate and no responsibility is taken for any error, omission or mis-statement.

This plan is for illustrative purposes only and should be used as such by any prospective purchaser.

Prepared by 1st Image 2025

Introducing this fantastic first floor purpose-built apartment in the heart of Rustington village. Perfect for first-time buyers or investors looking for a property with scope for improvement.

This spacious apartment boasts two double bedrooms, a dual aspect lounge/diner, a kitchen, and a bathroom/w.c. Featuring neutral decor throughout, electric heating, and double glazing, this property is ready to be transformed into your dream home.

With the added bonus of a garage measuring 16'1 x 8'2 and off-road parking in front, you'll have plenty of space for your vehicle. Additional storage space is available with both a storage cupboard on the first floor communal landing as well as an external cupboard. Outside, you can enjoy the communal lawn gardens to the rear of the block.