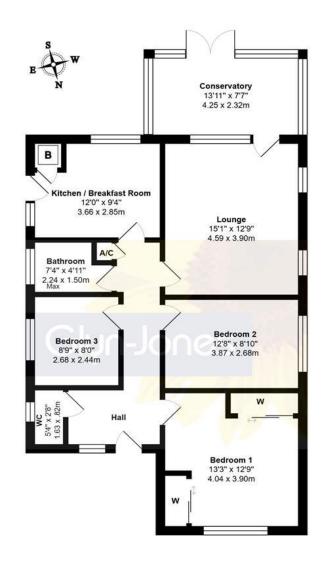

Total Approx.Floor Area 982 ft<sup>2</sup> ... 91.2 m<sup>2</sup> Whist every attempt has been made to ensure the accuracy of the floor plan contained here, measurements are approximate and no responsibility is taken for any error, omission or mis-statement. This plan is for illustrative purposes only and should be used as such by any prospective purchaser. Prepared by 1st Image 2025

Notably, the property is being sold with NO ONWARD CHAIN and boasts the headline attribute of a delightful SOUTH FACING REAR GARDEN.

Internally, the accommodation is currently arranged with two-bedrooms and a study, although this could easily be reconfigured to provide for three-bedrooms. Additionally, there is a dual aspect lounge; conservatory; kitchen/breakfast room; bathroom; and a separate WC.

Further benefits include; gas central heating; double glazing; a long private driveway leading to a garage; and a large loft space offering fantastic potential to convert (subject to planning consent) as has been exploited by similar properties in the immediate area.