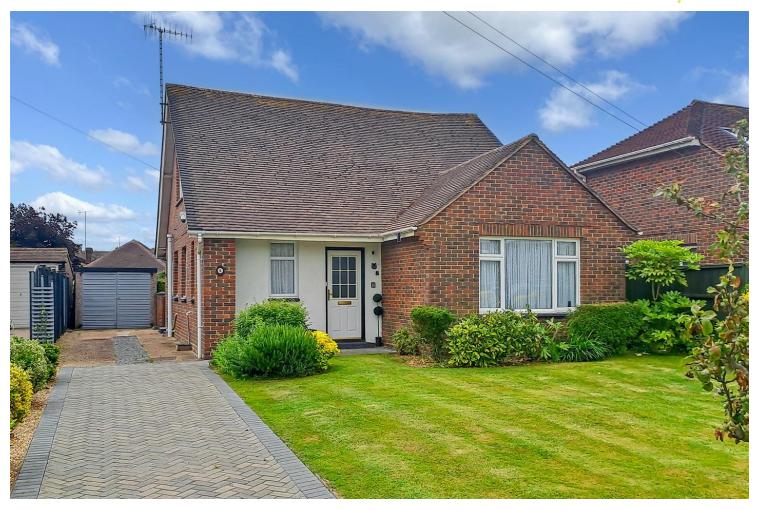

## **6 Mill Close, Rustington** West Sussex, BN16 3HR £450,000 (Freehold)

It is our pleasure to present this attractive detached bungalow to the market, pleasantly situated within a small cul-de-sac found in close proximity to the village centre.

Notably, the property is being sold with NO ONWARD CHAIN and boasts the headline attribute of a delightful SOUTH FACING REAR GARDEN.

Internally, the accommodation is currently arranged with two-bedrooms and a study, although this could easily be reconfigured to provide for three-bedrooms. Additionally, there is a dual aspect lounge; conservatory; kitchen/breakfast room; bathroom; and a separate WC.

Further benefits include; gas central heating; double glazing; a long private driveway leading to a garage; and a large loft space offering fantastic potential to convert (subject to planning consent) as has been exploited by similar properties in the immediate area.