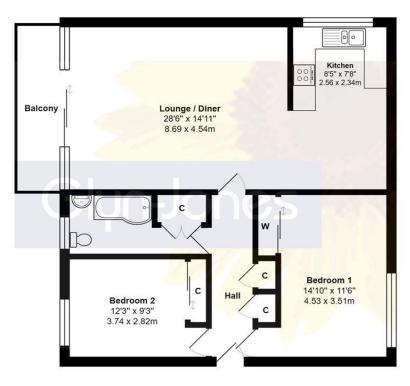

Second Floor

Total Approx. Floor Area 863 ft2 ... 80.2 m2 (Excluding Balcony)

Whilst every attempt has been made to ensure the accuracy of the floor plan contained here, measurements are appro and no responsibility is taken for any error, omission or mis-statement.

This plan is for illustrative purposes only and should be used as such by any prospective purchaser.

Prepared by 1st Image 2025

Tenure: Leasehold with a share in the Freehold. We are advised that there are approximately 957 years remaining on the lease (999 years from 29/09/1983) You are advised to have this confirmed by your legal representative at your earliest opportunity.

Step into the spacious lounge/dining room, with access to a balcony overlooking the greensward and beach front. The refitted kitchen/dining room features shaker style units and integral appliances, all with stunning sea views and space for a dining table and chairs. The property also includes two generously sized double bedrooms, each with built-in wardrobes, as well as a modern refitted bathroom.