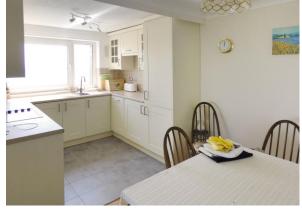

Step into the spacious lounge/dining room, with access to a balcony overlooking the greensward and beach front. The refitted kitchen/dining room features shaker style units and integral appliances, all with stunning sea views and space for a dining table and chairs. The property also includes two generously sized double bedrooms, each with built-in wardrobes, as well as a modern refitted bathroom.