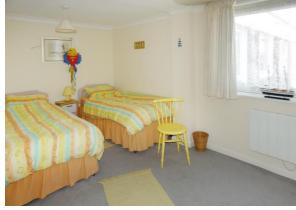

Step into the spacious lounge/dining room, with access to a balcony overlooking the greensward and beach front. The refitted kitchen/dining room features shaker style units and integral appliances, all with stunning sea views and space for a dining table and chairs. The property also includes two generously sized double bedrooms, each with built-in wardrobes, as well as a modern refitted bathroom.