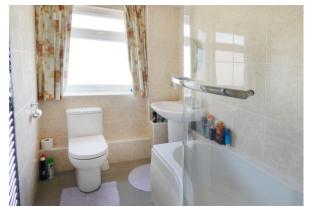

Step into the spacious lounge/dining room, with access to a balcony overlooking the greensward and beach front. The refitted kitchen/dining room features shaker style units and integral appliances, all with stunning sea views and space for a dining table and chairs. The property also includes two generously sized double bedrooms, each with built-in wardrobes, as well as a modern refitted bathroom.