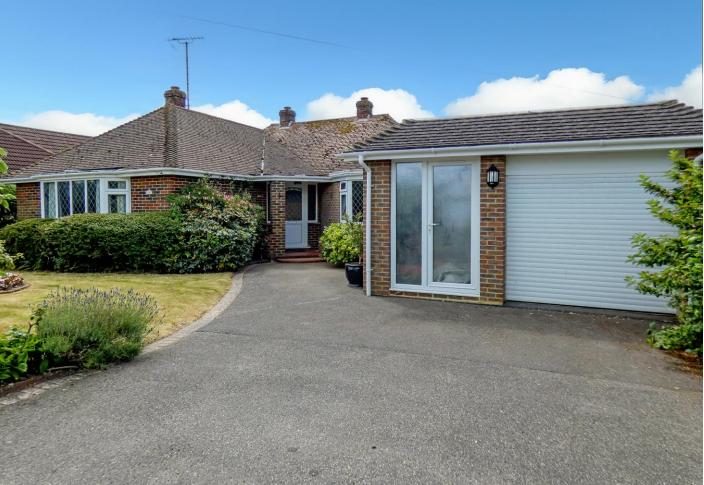

8 Chaucer Avenue Rustington,

Guide Price £525,000 (Freehold)

West Sussex, BN16 2PQ

Located on the sought after 'Poets Corner' close to both the seafront and village, this extended detached bungalow is the perfect retreat for retirees and families alike.

The rear garden benefits from a favoured southerly aspect and affords a good deal of privacy. Being laid mostly to lawn with a variety of mature shrubs, paved seating area and useful gated side access. The front garden is enclosed by dwarf wall and laid mostly to lawn. In addition, there are two driveways and a garage measuring 17'1 x 14'3 with light, power and water.