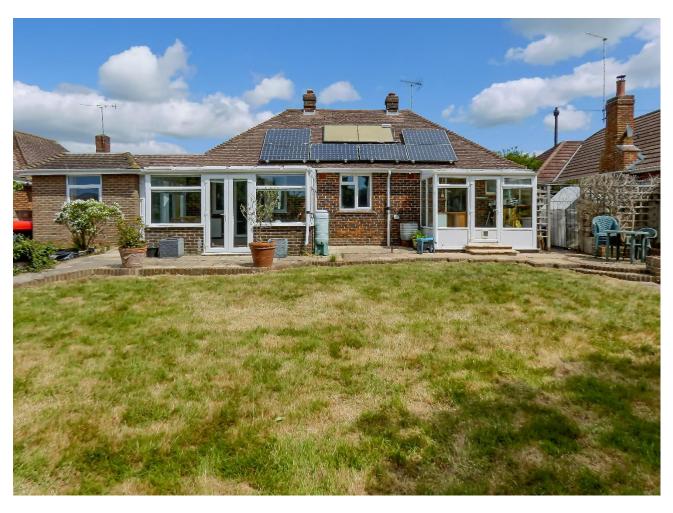

The rear garden benefits from a favoured southerly aspect and affords a good deal of privacy. Being laid mostly to lawn with a variety of mature shrubs, paved seating area and useful gated side access. The front garden is enclosed by dwarf wall and laid mostly to lawn. In addition, there are two driveways and a garage measuring 17'1 x 14'3 with light, power and water.