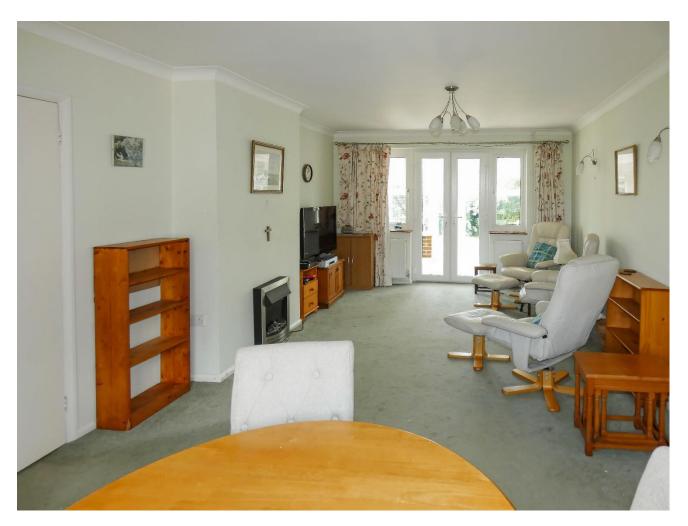

Offering spacious and well-planned accommodation and in our opinion considered ideal for a dependant relative, providing separate living spaces while still maintaining a sense of togetherness.

The accommodation comprises; a spacious entrance hall; three double bedrooms, a wet room and separate bathroom. The kitchen/breakfast room is fitted with a range of modern units and some integral appliances whilst the lounge/dining room features an attractive bay window with adjoining conservatory that enjoys a pleasant outlook over the rear garden.