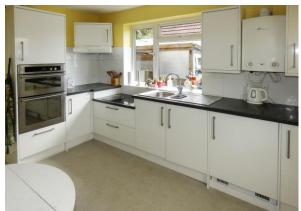

Offering spacious and well-planned accommodation and in our opinion considered ideal for a dependant relative, providing separate living spaces while still maintaining a sense of togetherness.

The accommodation comprises; a spacious entrance hall; three double bedrooms, a wet room and separate bathroom. The kitchen/breakfast room is fitted with a range of modern units and some integral appliances whilst the lounge/dining room features an attractive bay window with adjoining conservatory that enjoys a pleasant outlook over the rear garden.