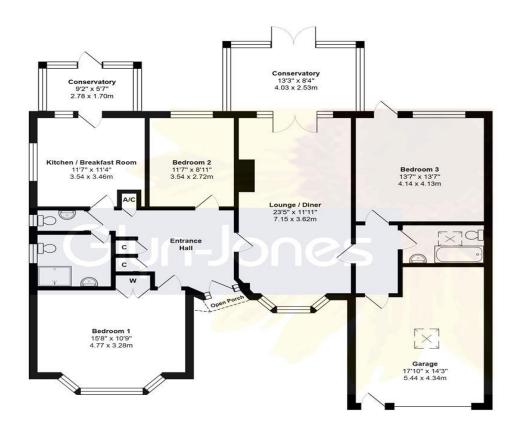

Total Approx.Floor Area 1650 ft2 ... 153.3 m2

**Council Tax Band:** D

**Energy Efficiency Rating: TBC** 

**Tenure:** Freehold

NOTE - For clarification we wish to inform prospective purchasers that we have prepared these sales particulars as a general guide. We have not carried out a detailed survey nor tested the services, appliances, and specific fittings. Room sizes should not be relied upon for carpets and furnishings.

Offering spacious and well-planned accommodation and in our opinion considered ideal for a dependant relative, providing separate living spaces while still maintaining a sense of togetherness.

The accommodation comprises; a spacious entrance hall; three double bedrooms, a wet room and separate bathroom. The kitchen/breakfast room is fitted with a range of modern units and some integral appliances whilst the lounge/dining room features an attractive bay window with adjoining conservatory that enjoys a pleasant outlook over the rear garden.

The rear garden benefits from a favoured southerly aspect and affords a good deal of privacy. Being laid mostly to lawn with a variety of mature shrubs, paved seating area and useful gated side access. The front garden is enclosed by dwarf wall and laid mostly to lawn. In addition, there are two driveways and a garage measuring 17'1 x 14'3 with light, power and water.