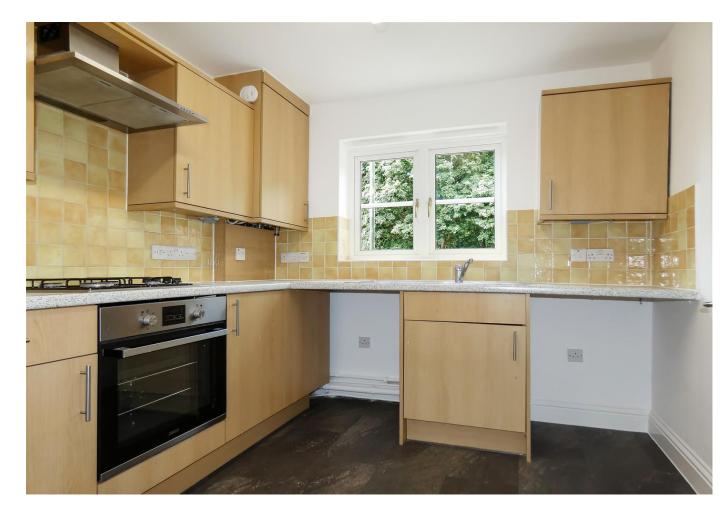

Notably, the property has been the subject of recent redecoration throughout, which has also included the fitting of new carpets.

Briefly described, the bright and deceptively spacious accommodation comprises; three bedrooms; a generous living room with 'French' style doors to the rear garden; fitted kitchen; bathroom/WC, and a ground floor cloakroom.