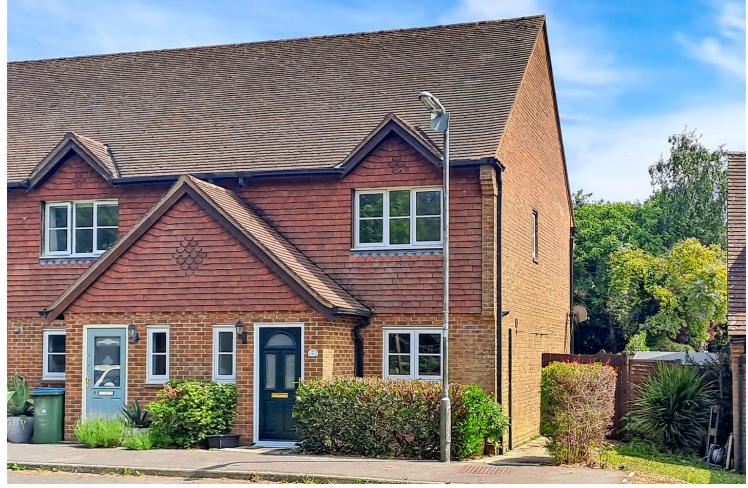

## 6 Furlong Close, Fontwell, West Sussex, BN18 0UU £335,000 (Freehold)

Offered for sale with NO ONWARD CHAIN is this attractive end terraced house, pleasantly situated towards the end of a small cul-de-sac within an attractive modern development.

Notably, the property has been the subject of recent redecoration throughout, which has also included the fitting of new carpets.

Briefly described, the bright and deceptively spacious accommodation comprises; three bedrooms; a generous living room with 'French' style doors to the rear garden; fitted kitchen; bathroom/WC, and a ground floor cloakroom.