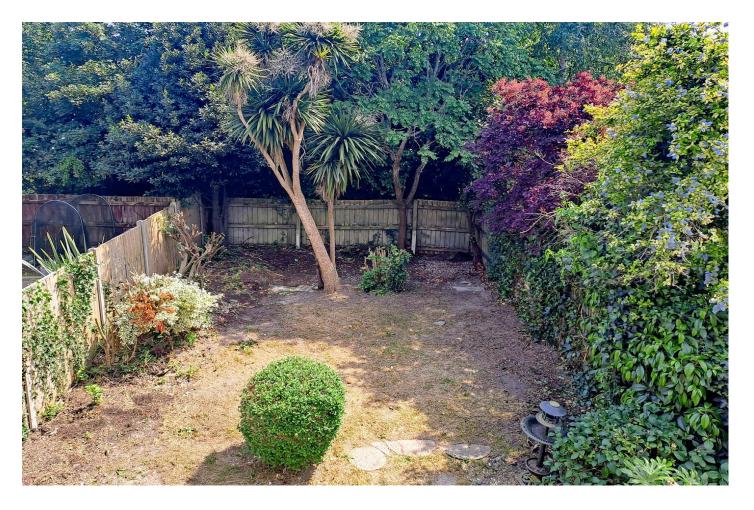

Outside, the well-enclosed rear garden measure approximately 45ft in length and can be externally accessed via a secure side gate. There is also a small open plan area front garden.

Additional attributes include; gas central heating; uPVC double glazing; a newly replaced front door, and a recently updated EICR (11th May 2025).