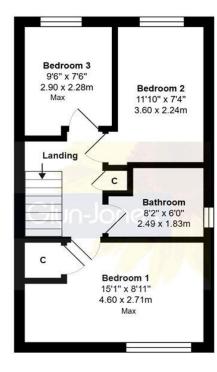

First Floor

Total Approx. Floor Area 877 ft<sup>2</sup> ... 81.5 m<sup>2</sup>

Whilst every attempt has been made to ensure the accuracy of the floor plan contained here, measurements are approxima and no responsibility is taken for any error, omission or mis-statement.

This plan is for illustrative purposes only and should be used as such by any prospective purchaser. Prenared by 1st Image 2025

Notably, the property has been the subject of recent redecoration throughout, which has also included the fitting of new carpets.

Briefly described, the bright and deceptively spacious accommodation comprises; three bedrooms; a generous living room with 'French' style doors to the rear garden; fitted kitchen; bathroom/WC, and a ground floor cloakroom.