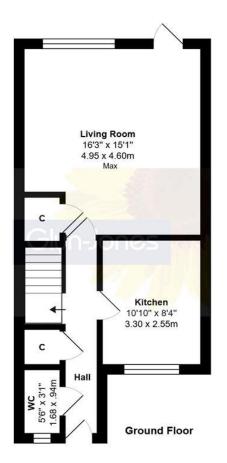

First Floor

Total Approx. Floor Area 877 ft<sup>2</sup> ... 81.5 m<sup>2</sup>

Whilst every attempt has been made to ensure the accuracy of the floor plan contained here, measurements are approxima and no responsibility is taken for any error, omission or mis-statement.

This plan is for illustrative purposes only and should be used as such by any prospective purchaser. Prenared by 1st Image 2025

Notably, the property has been the subject of recent redecoration throughout, which has also included the fitting of new carpets.

Briefly described, the bright and deceptively spacious accommodation comprises; three bedrooms; a generous living room with 'French' style doors to the rear garden; fitted kitchen; bathroom/WC, and a ground floor cloakroom.