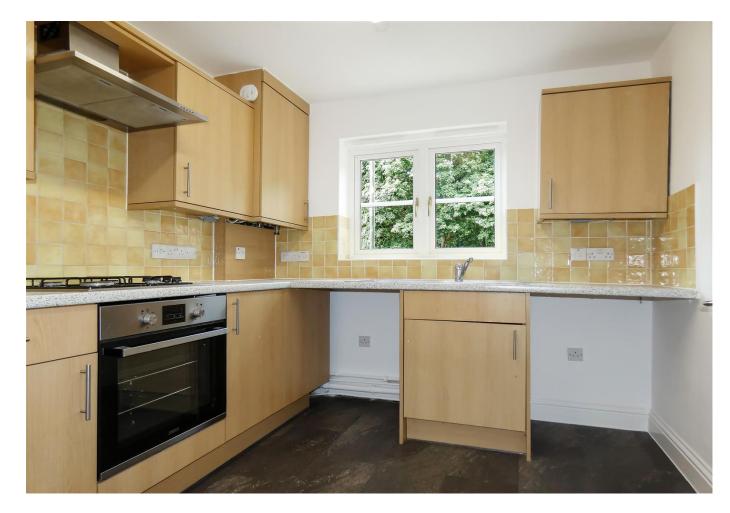

Notably, the property has been the subject of recent redecoration, which has also included the fitting of new carpets.

Briefly described, the bright and deceptively spacious accommodation comprises; three bedrooms; a generous living room with 'French' style doors to the rear garden; fitted kitchen; bathroom/WC, and a ground floor cloakroom.