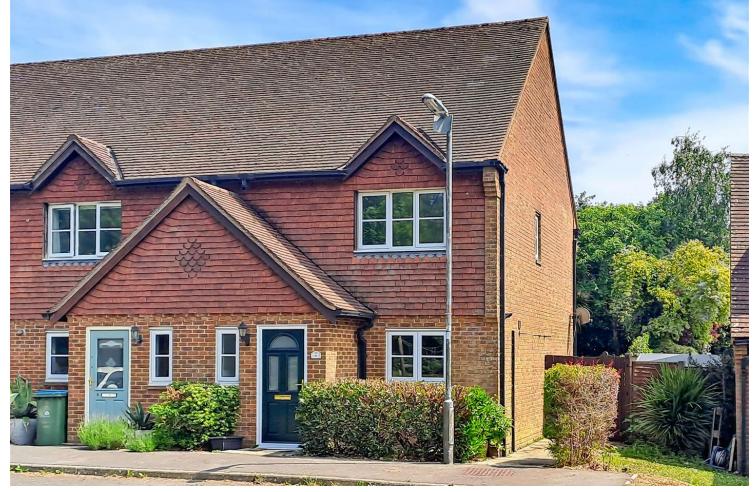

## 6 Furlong Close, Fontwell, West Sussex, BN18 0UU £335,000 (Freehold)

Offered for sale with NO ONWARD CHAIN is this attractive end terraced house, pleasantly situated towards the end of a small cul-de-sac that forms part of a modern development.

Notably, the property has been the subject of recent redecoration, which has also included the fitting of new carpets.

Briefly described, the bright and deceptively spacious accommodation comprises; three bedrooms; a generous living room with 'French' style doors to the rear garden; fitted kitchen; bathroom/WC, and a ground floor cloakroom.