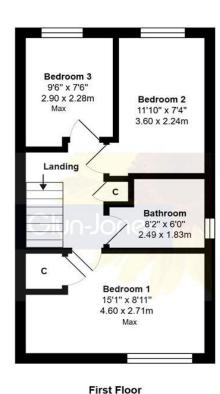

Total Approx.Floor Area 877 ft<sup>2</sup> ... 81.5 m<sup>2</sup>

Whilst every attempt has been made to ensure the accuracy of the floor plan contained here, measurements are approxima and no responsibility is taken for any error, omission or mis-statement.

This plan is for illustrative purposes only and should be used as such by any prospective purchaser. Prepared by 1st Image 2025

Notably, the property has been the subject of recent redecoration, which has also included the fitting of new carpets.

Briefly described, the bright and deceptively spacious accommodation comprises; three bedrooms; a generous living room with 'French' style doors to the rear garden; fitted kitchen; bathroom/WC, and a ground floor cloakroom.