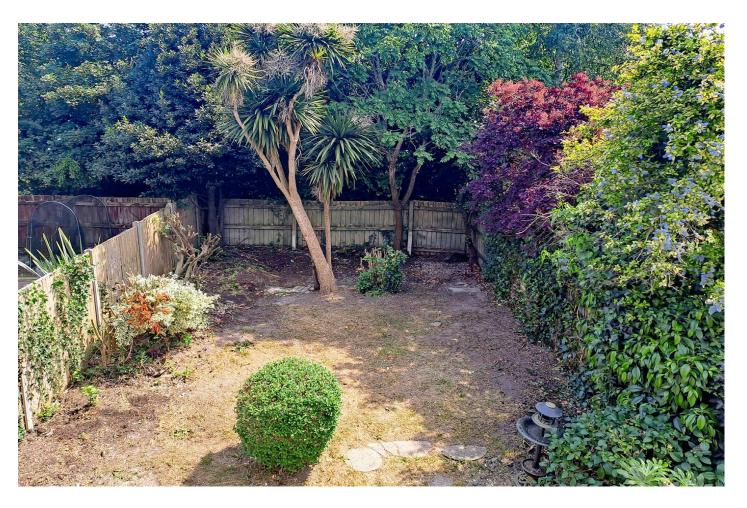

Outside, the well-enclosed rear garden measure approximately 45ft in length and can be externally accessed via a secure side gate. There is also a small open plan area front garden.

Additional attributes include; gas central heating; uPVC double glazing, a newly replaced front door, and a recently updated EICR (11th May 2025).