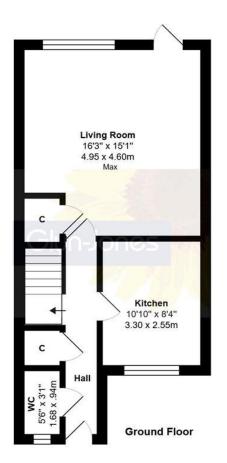

Total Approx.Floor Area 877 ft<sup>2</sup> ... 81.5 m<sup>2</sup>

Whilst every attempt has been made to ensure the accuracy of the floor plan contained here, measurements are approxima and no responsibility is taken for any error, omission or mis-statement.

This plan is for illustrative purposes only and should be used as such by any prospective purchaser. Prepared by 1st Image 2025

Notably, the property has been the subject of recent redecoration, which has also included the fitting of new carpets.

Briefly described, the bright and deceptively spacious accommodation comprises; three bedrooms; a generous living room with 'French' style doors to the rear garden; fitted kitchen; bathroom/WC, and a ground floor cloakroom.