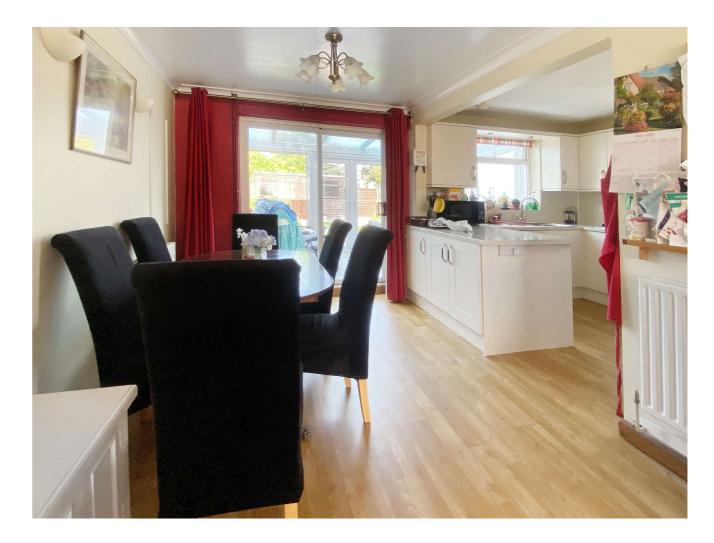

Inside, you'll find a spacious 27'11 open-plan lounge/diner/kitchen, creating a hub for social gatherings and everyday family life. The en-suite shower room and re-fitted bathroom/WC offer modern convenience, along with the additional ground floor WC for added convenience. There is also a conservatory with small sink/cupboard unit which is ideal as a utility area.