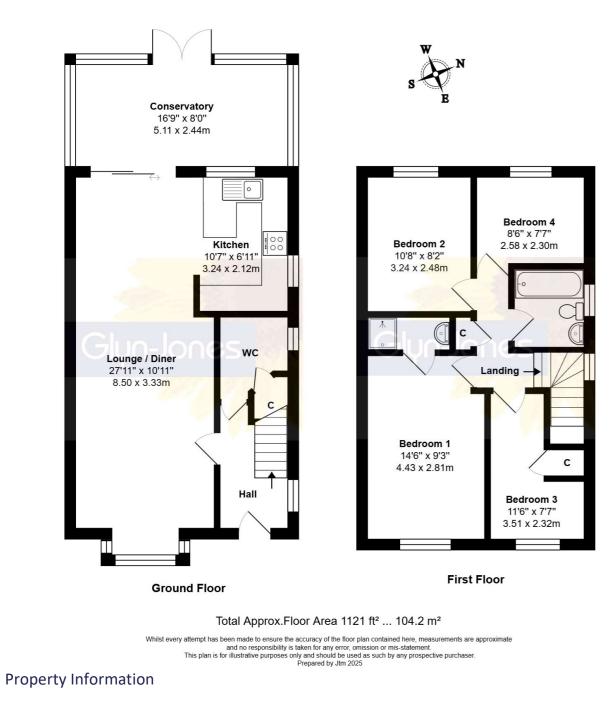

Inside, you'll find a spacious 27'11 open-plan lounge/diner/kitchen, creating a hub for social gatherings and everyday family life. The en-suite shower room and re-fitted bathroom/WC offer modern convenience, along with the additional ground floor WC for added convenience. There is also a conservatory with small sink/cupboard unit which is ideal as a utility area.

Parking is made easy with a driveway, a garage in the nearby compound, and plenty of outside space to utilize. Additional features include gas central heating and double glazing, ensuring a cozy atmosphere all year round.

This semi-detached house, with a size of 1121 sqft, presents a fantastic opportunity for those looking for a wellappointed family home in a convenient and desirable location. Don't miss the chance to view this property at Beaumont Park, Littlehampton.