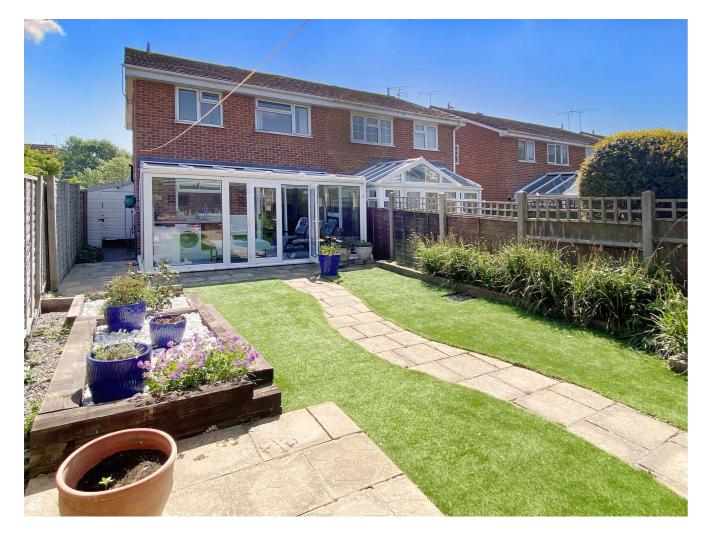

## **68 Beaumont Park, Littlehampton,** West Sussex, BN17 6PH £370,000 – Freehold

Introducing this attractive extended semi-detached house in a sought-after location. Boasting four bedrooms, this property offers spacious living accommodation perfect for families looking for their next home. Enjoy the westerly aspect garden, ideal for relaxing evenings or entertaining guests.

Inside, you'll find a spacious 27'11 open-plan lounge/diner/kitchen, creating a hub for social gatherings and everyday family life. The en-suite shower room and re-fitted bathroom/WC offer modern convenience, along with the additional ground floor WC for added convenience. There is also a conservatory with small sink/cupboard unit which is ideal as a utility area.