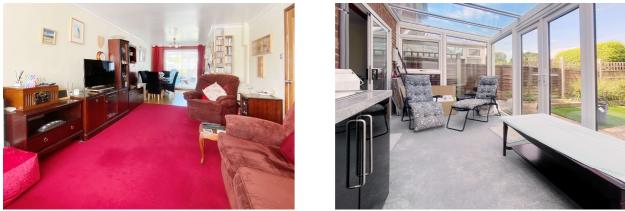

Inside, you'll find a spacious 27'11 open-plan lounge/diner/kitchen, creating a hub for social gatherings and everyday family life. The en-suite shower room and re-fitted bathroom/WC offer modern convenience, along with the additional ground floor WC for added convenience. There is also a conservatory with small sink/cupboard unit which is ideal as a utility area.