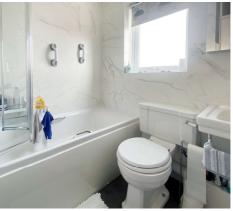

Inside, you'll find a spacious 27'11 open-plan lounge/diner/kitchen, creating a hub for social gatherings and everyday family life. The en-suite shower room and re-fitted bathroom/WC offer modern convenience, along with the additional ground floor WC for added convenience. There is also a conservatory with small sink/cupboard unit which is ideal as a utility area.