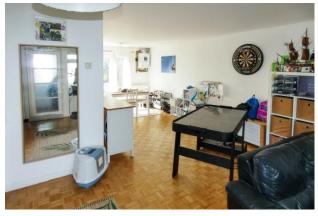

The accommodation comprises, on the ground floor; entrance hall, ground floor cloakroom, spacious lounge/dining room and kitchen. And, on the first floor; three bedrooms (two with wardrobes), and refurbished bathroom. Externally there is a low maintenance courtyard style rear garden and a brick built garage immediately to the rear of the property.

Particular features include; gas fired central heating (boiler replaced 2024), uPVC double glazed windows, contemporary refitted bathroom and cloakroom, and parquet flooring on the ground floor.

Offered for sale in generally good clean order, the property does offer some scope for improvement and would benefit from a new kitchen.