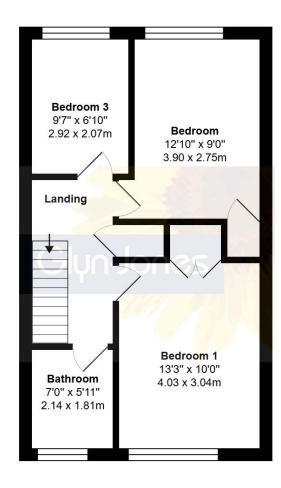

**Ground Floor** 

First Floor

### Total Area: 950 ft2 ... 88.3 m2

Whilst every attempt has been made to ensure the accuracy of the floor plan contained here, measurements are approximate and no responsibility is taken for error, omission or mis-statement.

This plan is for illustrative purposes only and should be used as such by any prospective purchaser.

Created by 1st Image 2025

The accommodation comprises, on the ground floor; entrance hall, ground floor cloakroom, spacious lounge/dining room and kitchen. And, on the first floor; three bedrooms (two with wardrobes), and refurbished bathroom. Externally there is a low maintenance courtyard style rear garden and a brick built garage immediately to the rear of the property.