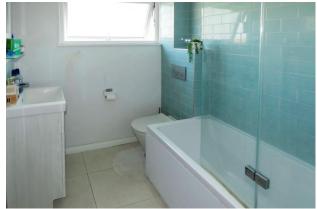

The accommodation comprises, on the ground floor; entrance hall, ground floor cloakroom, spacious lounge/dining room and kitchen. And, on the first floor; three bedrooms (two with wardrobes), and refurbished bathroom. Externally there is a low maintenance courtyard style rear garden and a brick built garage immediately to the rear of the property.

Particular features include; gas fired central heating (boiler replaced 2024), uPVC double glazed windows, contemporary refitted bathroom and cloakroom, and parquet flooring on the ground floor.

Offered for sale in generally good clean order, the property does offer some scope for improvement and would benefit from a new kitchen.