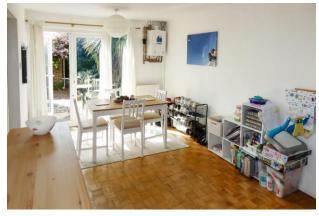

The accommodation comprises, on the ground floor; entrance hall, ground floor cloakroom, spacious lounge/dining room and kitchen. And, on the first floor; three bedrooms (two with wardrobes), and refurbished bathroom. Externally there is a low maintenance courtyard style rear garden and a brick built garage immediately to the rear of the property.

Particular features include; gas fired central heating (boiler replaced 2024), uPVC double glazed windows, contemporary refitted bathroom and cloakroom, and parquet flooring on the ground floor.

Offered for sale in generally good clean order, the property does offer some scope for improvement and would benefit from a new kitchen.