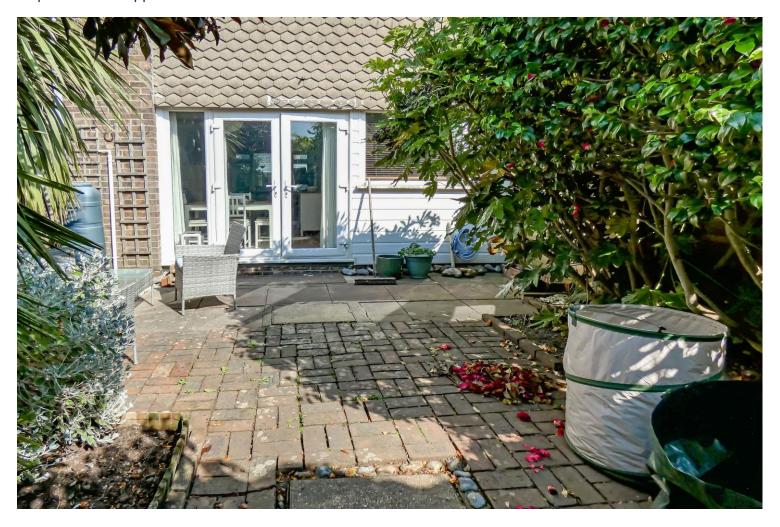

# Outside -

There is a low maintenance, west facing, courtyard style rear garden, paved for ease of maintenance. A rear access gate leads to the garage compound and potential for more parking. The garden is well enclosed and secluded with mature shrub borders.

### Garage -

A brick built garage is conveniently located immediately to the rear of the property, with a personal door to the garden.