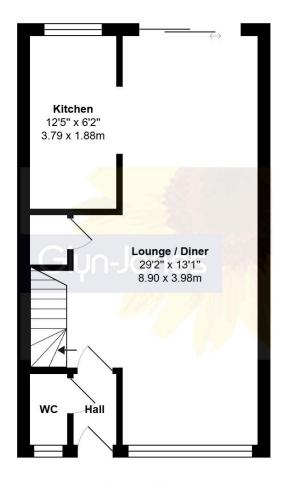

**Ground Floor** 

First Floor

### Total Area: 950 ft2 ... 88.3 m2

Whilst every attempt has been made to ensure the accuracy of the floor plan contained here, measurements are approximate and no responsibility is taken for error, omission or mis-statement.

This plan is for illustrative purposes only and should be used as such by any prospective purchaser.

Created by 1st Image 2025

The accommodation comprises, on the ground floor; entrance hall, ground floor cloakroom, spacious lounge/dining room and kitchen. And, on the first floor; three bedrooms (two with wardrobes), and refurbished bathroom. Externally there is a low maintenance courtyard style rear garden and a brick built garage immediately to the rear of the property.