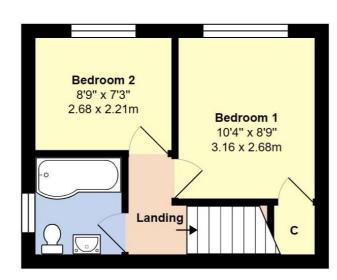

**Ground Floor** 

First Floor

Total Area: 499 ft2 ... 46.4 m2

Whilst every attempt has been made to ensure the accuracy of the floor plan contained here, measurements are approximate and no responsibility is taken for error, omission or mis-statement.

This plan is for illustrative purposes only and should be used as such by any prospective purchaser.

Created by Jtm 2024

Tenure - Freehold

Council Tax Band - B Energy Efficiency Rating - C73