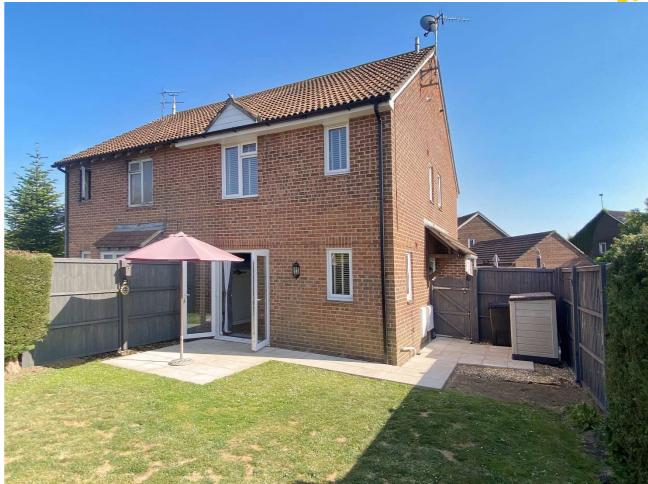

## 85 Fastnet Way, Beaumont Park, West Sussex, BN17 6RZ

Offers Over: £260,000 - Freehold

Two Bedroom House | Open-Plan Lounge / Kitchen | Re-Fitted Bathroom / W.C | Enclosed Garden | Replacement Double Glazing | Car Parking Space | Ideal First Purchase / Investment Purchase

Introducing this charming Corner House in Beaumont Park, ideal for First Time Buyers or as an Investment Purchase. This wonderful property features an open-plan kitchen/lounge with stairs to first floor and patio doors leading out to the garden, a modern kitchen boasting granite work surfaces, gas central heating, replacement double glazed windows, and updated guttering/fascias.

You'll also have the convenience of a dedicated car parking space as well as two bedrooms and a stylish bathroom, this property is perfect for those looking to start their home-owning journey or as a smart investment opportunity.