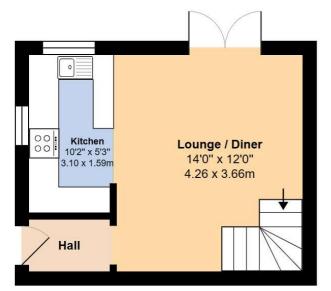

**Ground Floor** 

First Floor

Total Area: 499 ft2 ... 46.4 m2

Whilst every attempt has been made to ensure the accuracy of the floor plan contained here, measurements are approximate and no responsibility is taken for error, omission or mis-statement.

This plan is for illustrative purposes only and should be used as such by any prospective purchaser.

Created by Jtm 2024

Tenure - Freehold

Council Tax Band - B Energy Efficiency Rating - C73