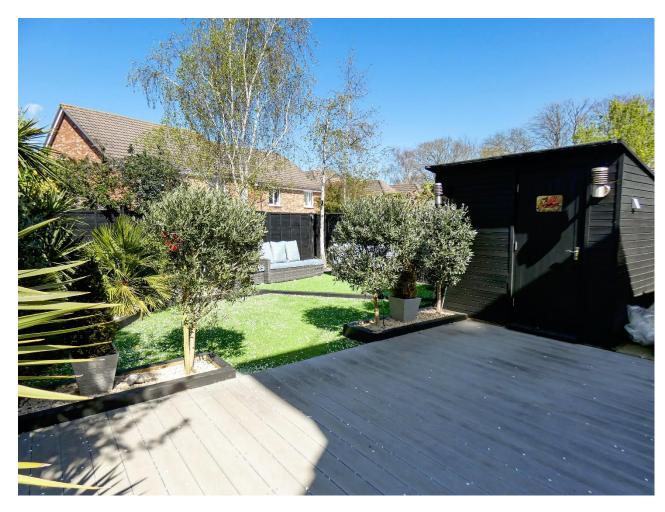

The garden is another lovely feature, benefitting from a large, decked seating area, artificial lawn, raised borders planted with a variety of mature shrubs. and useful side access. External lighting adds to the charm of this outdoor space.