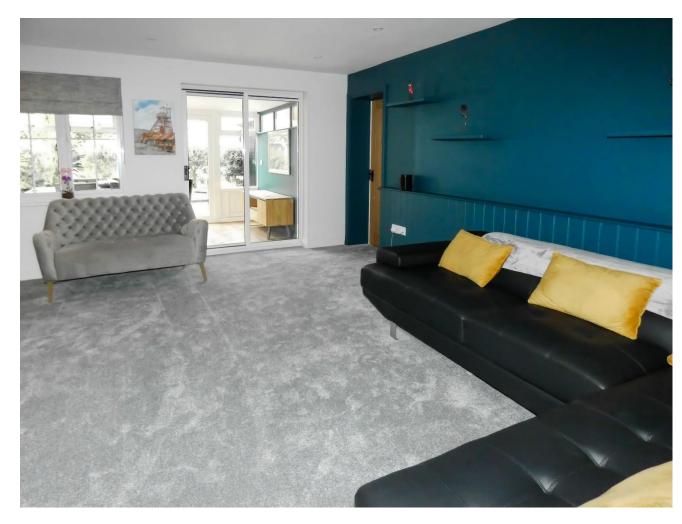

The ground floor comprises a refitted kitchen with stylish units and some integral appliances, a spacious lounge/dining room, a conservatory with a solid roof overlooking the landscaped rear garden, a separate study (formerly the garage), and a utility room for added functionality.