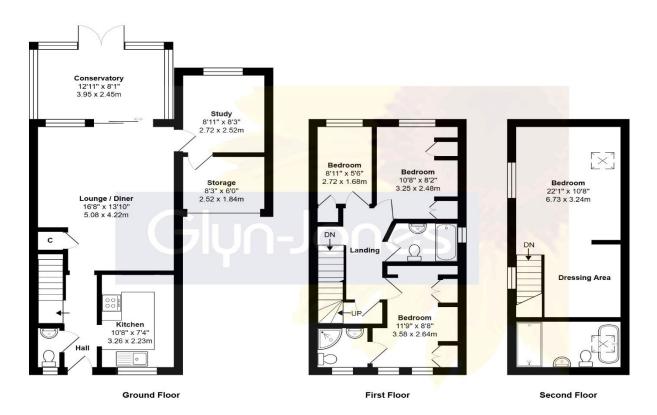

Total Approx.Floor Area 1319 ft² ... 122.5 m²

mpt has been made to ensure the accuracy of the floor plan contained here, measurements are app

and no expressibility is taken for any error consistency miss statement.

Spread across three floors, the house boasts four bedrooms, including an impressive top floor master suite with a dressing area and en-suite bathroom featuring a luxurious roll top bath and double shower. To the first floor are three further bedrooms, all with recently fitted wardrobes, with the second bedroom benefiting from its own en-suite shower room. In addition, there is a separate family bathroom for added convenience.

The ground floor comprises a refitted kitchen with stylish units and some integral appliances, a spacious lounge/dining room, a conservatory with a solid roof overlooking the landscaped rear garden, a separate study (formerly the garage), and a utility room for added functionality.