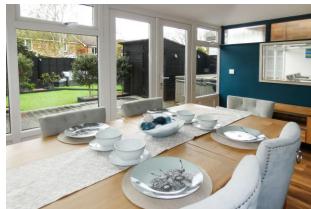

The ground floor comprises a refitted kitchen with stylish units and some integral appliances, a spacious lounge/dining room, a conservatory with a solid roof overlooking the landscaped rear garden, a separate study (formerly the garage), and a utility room for added functionality.