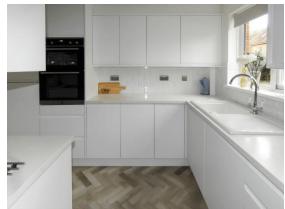

The ground floor comprises a refitted kitchen with stylish units and some integral appliances, a spacious lounge/dining room, a conservatory with a solid roof overlooking the landscaped rear garden, a separate study (formerly the garage), and a utility room for added functionality.