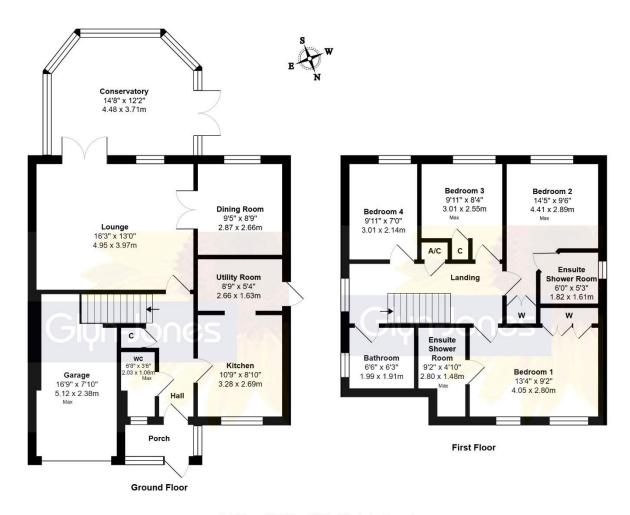

Total Area: 1555 ft² ... 144.4 m² (Includes Garage)

Whilst every attempt has been made to ensure the accuracy of the floor plan contained here, measurements are approximate and no responsibility is taken for error, omission or mis-statement.

This plan is for illustrative purposes only and should be used as such by any prospective purchaser.

Created by Jtm 2025

**Council Tax Band:** F

**Energy Efficiency Rating:** D

Tenure: Freehold

NOTE - For clarification we wish to inform prospective purchasers that we have prepared these sales particulars as a general guide. We have not carried out a detailed survey nor tested the services, appliances, and specific fittings. Room sizes should not be relied upon for carpets and furnishings.

Briefly described, the generous internal accommodation is configured with; four bedrooms, two of which boasts en suite shower rooms; lounge, with two sets of 'French' style doors, one leads through to a large conservatory, the other gives access to a separate dining room; a stylish re-fitted kitchen, with space for a double width oven, as well as an opening through to a separate utility area; first floor family bathroom; and a ground floor cloakroom.