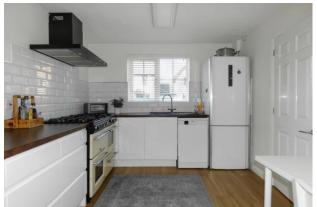

Briefly described, the generous internal accommodation is configured with; four bedrooms, two of which boasts en suite shower rooms; lounge, with two sets of 'French' style doors, one leads through to a large conservatory, the other gives access to a separate dining room; a stylish re-fitted kitchen, with space for a double width oven, as well as an opening through to a separate utility area; first floor family bathroom; and a ground floor cloakroom.