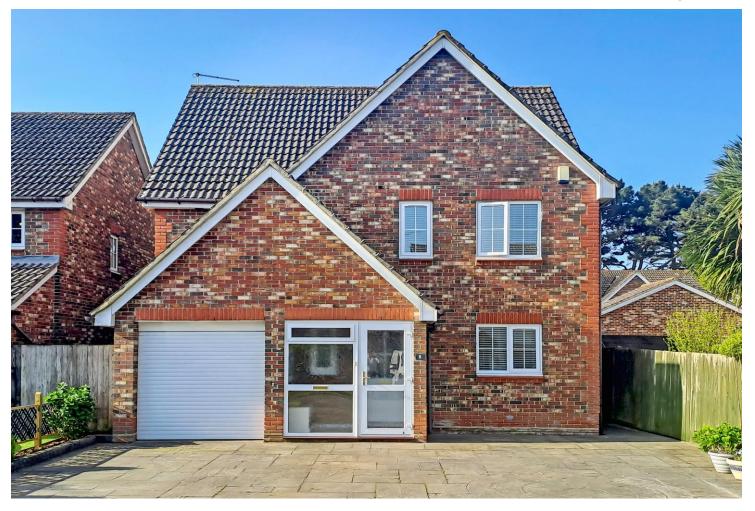

## 8 Harebell Close, Marlborough Place, Littlehampton, West Sussex BN17 6WE £495,000 (Freehold)

It is our pleasure to present this bright, spacious, and extremely well-appointed detached house to the market, having been the subject of much modernisation and improvement by the current owners.

Additional attributes include an INTEGRAL GARAGE WITH ELECTRIC ROLLER DOOR; entrance porch; gas central heating via a recently upgraded boiler, and uPVC double glazing.

Rustington Office 01903 770095 www.glyn-jones.com