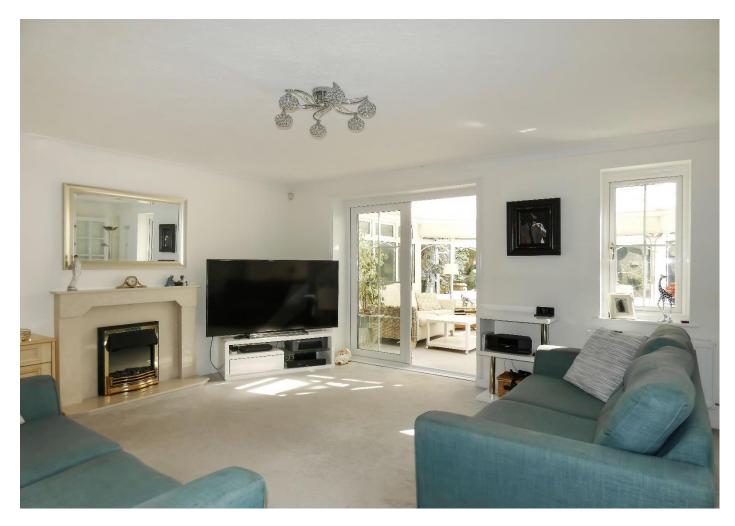

Briefly described, the generous internal accommodation is configured with; four bedrooms, two of which boasts en suite shower rooms; lounge, with two sets of 'French' style doors, one leads through to a large conservatory, the other gives access to a separate dining room; a stylish re-fitted kitchen, with space for a double width oven, as well as an opening through to a separate utility area; first floor family bathroom; and a ground floor cloakroom.