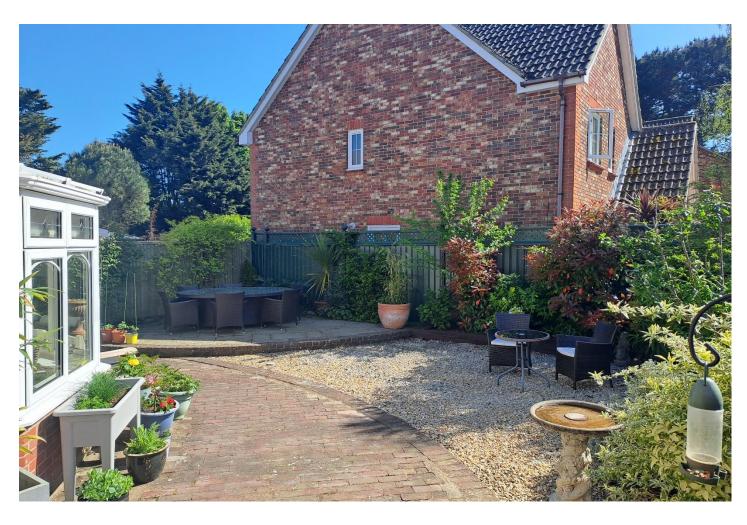

A notable feature of the property is its very well-enclosed SOUTHERLY FACING REAR GARDEN incorporating shaped block paving, a raised paved patio, and several fruit trees. To the front, there is a full width paved hardstanding enabling ample off-road parking.