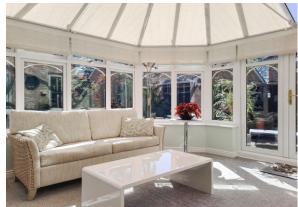

Briefly described, the generous internal accommodation is configured with; four bedrooms, two of which boasts en suite shower rooms; lounge, with two sets of 'French' style doors, one leads through to a large conservatory, the other gives access to a separate dining room; a stylish re-fitted kitchen, with space for a double width oven, as well as an opening through to a separate utility area; first floor family bathroom; and a ground floor cloakroom.