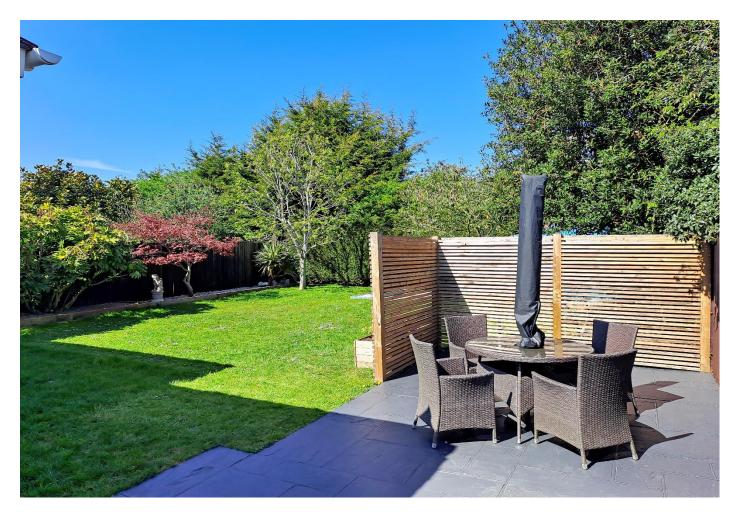

The aforementioned rear garden is sizeable and well-enclosed. In addition to the generous lawned area, there is an adjacent partially sheltered patio. The garden can also be accessed externally via a side gate from the driveway that enables off-road parking.

Further attributes include a partially enclosed front garden; gas central heating; uPVC double glazing, and updated floor coverings.