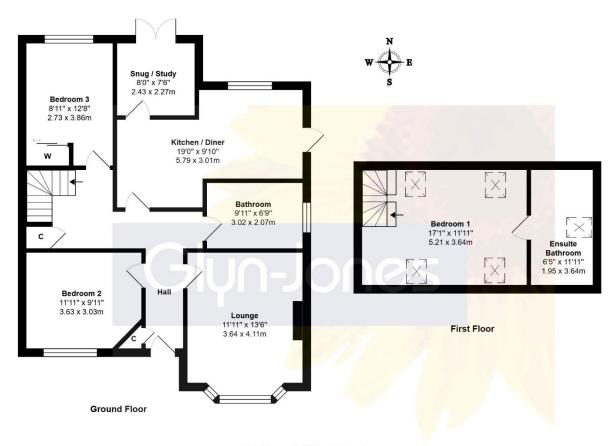

Total Area: 1188 ft<sup>2</sup> ... 110.3 m<sup>2</sup> Whilst every attempt has been made to ensure the accuracy of the floor plan contained here, measurements are approximate and no responsibility is taken for error, omission or mis-statement. This plan is for illustrative purposes only and should be used as such by any prospective purchaser. Created by Jtm 2025

#### It is our pleasure to present this exceptional semi-detached 'Chalet' style bungalow to the market following considerable refurbishment by the current owners.

The bright and well-appointed accommodation also offers a degree of flexibility, but is currently arranged with; three bedrooms, the larger of which is on the first floor and boasts an en suite bathroom; southerly facing lounge with feature open fireplace and bay window; a stylish refitted kitchen/dining room encompassing a range of integrated appliances; study/snug with 'French' style doors to the rear garden, and a contemporary four-piece family bathroom.