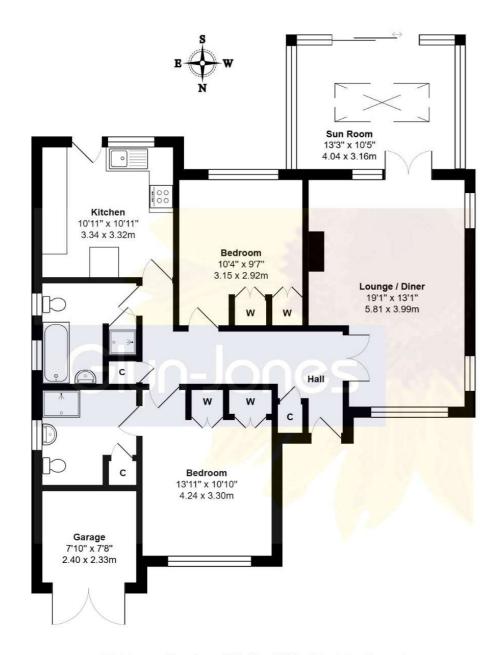

Total Approx.Floor Area 1120 ft<sup>2</sup> ... 104.0 m<sup>2</sup> (Includes Garage)

Whilst every attempt has been made to ensure the accuracy of the floor plan contained here, measurements are approximate and no responsibility is taken for any error, omission or mis-statement.

This plan is for illustrative purposes only and should be used as such by any prospective purchaser.

Prepared by Jtm 2025

**Property Information** 

Council Tax Band - D Energy Efficiency Rating - TBC

NOTE - For clarification we wish to inform prospective purchasers that we have prepared these sales particulars as a general guide. We have not carried out a detailed survey nor tested the services, appliances and specific fittings. Room sizes should not be relied upon for carpets and furnishings.