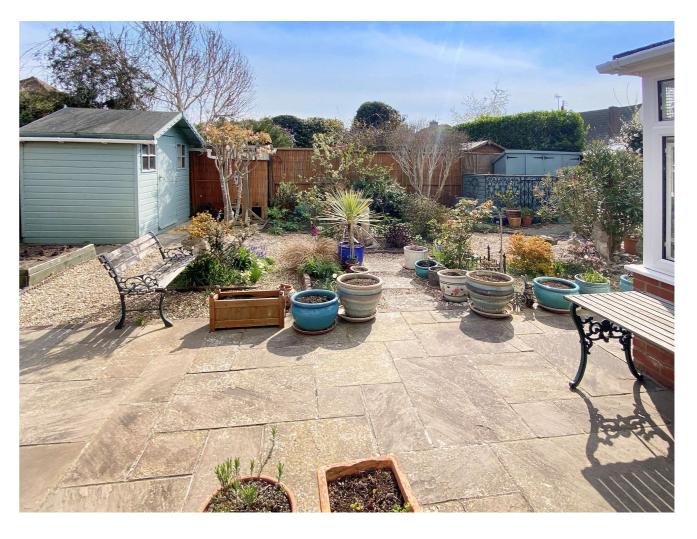

Outside, the rear garden boasts a large patio and shingled area, ideal for outdoor entertaining. Two storage sheds provide practicality and convenience, while access to the front of the property on both sides enhances the overall functionality of the space.