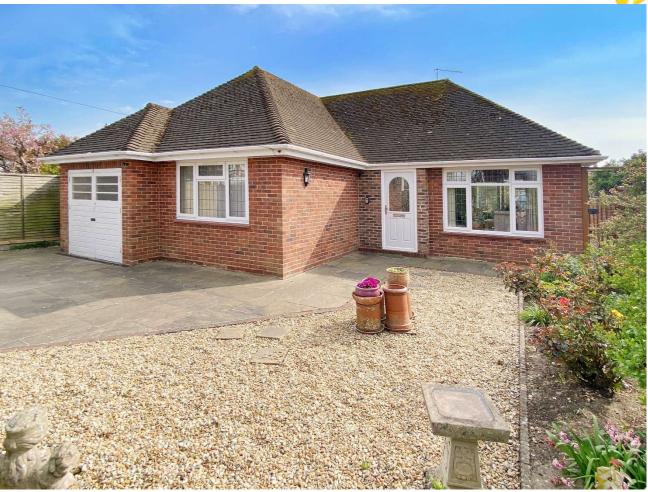

## 4 Glenville Road, Rustington, West Sussex, BN16 2DU

£625,000 - Freehold

This much-improved detached bungalow is perfectly situated within a quarter of a mile from the bustling centre of Rustington village and the seafront in the other direction. Boasting two spacious double bedrooms, this property offers ample living space for residents. The triple aspect lounge/diner is bathed in natural light, while the south-facing sunroom with a feature roof lantern window provides a tranquil spot to relax.

In addition, this charming bungalow benefits from gas central heating, double glazing, and wood-block parquet flooring in the hallway, bedroom two, and lounge/diner. The lengthy driveway affords ample off-road parking, while the well-enclosed front garden offers privacy and seclusion.