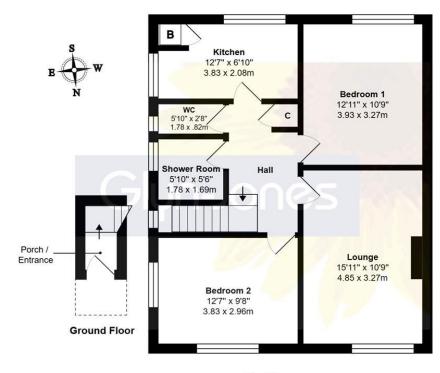

First Floor

Total Approx.Floor Area 716 ft<sup>2</sup> ... 66.5 m<sup>2</sup>

Whilst every attempt has been made to ensure the accuracy of the floor plan contained here, measurements are approxima and no responsibility is taken for any error, omission or mis-statement.

This plan is for illustrative purposes only and should be used as such by any prospective purchaser.

Prepared by Jtm 2025

**Tenure:** <u>Leasehold</u> – we understand there are approximately 75 years remaining on the lease (99 years from 11/5/2001); however, the seller has agreed to include a 90-year extension to the lease in the sale