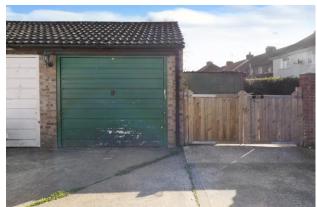

Outside, to the rear is an enclosed low maintenance garden. A garage is located at the end of the garden, approached via a small compound. Double gates lead directly to the garden, providing additional parking. The front garden is laid to artificial lawn and enclosed by mature hedging.