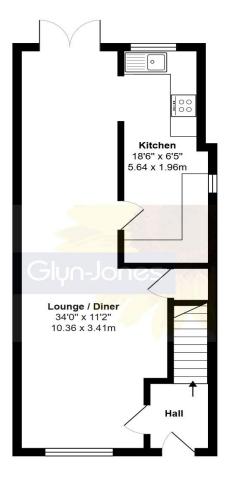

**Ground Floor** 

First Floor

Total Area: 854 ft<sup>2</sup> ... 79.3 m<sup>2</sup>

Whilst every attempt has been made to ensure the accuracy of the floor plan contained here, measurements are approximate and no responsibility is taken for error, omission or mis-statement.

This plan is for illustrative purposes only and should be used as such by any prospective purchase Created by Jtm 2025

**Council Tax Band: B** 

**Energy Efficiency Rating:** C

**Tenure:** Freehold

NOTE - For clarification we wish to inform prospective purchasers that we have prepared these sales particulars as a general guide. We have not carried out a detailed survey nor tested the services, appliances, and specific fittings. Room sizes should not be relied upon for carpets and furnishings.