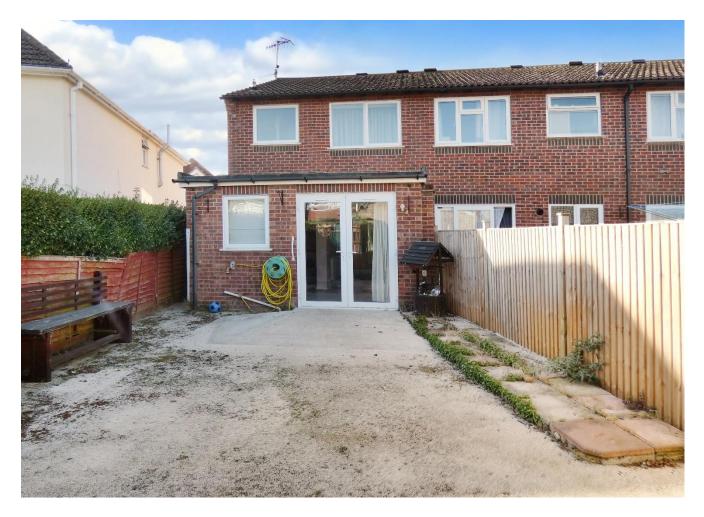

Outside, to the rear is an enclosed low maintenance garden. A garage is located at the end of the garden, approached via a small compound. Double gates lead directly to the garden, providing additional parking. The front garden is laid to artificial lawn and enclosed by mature hedging.