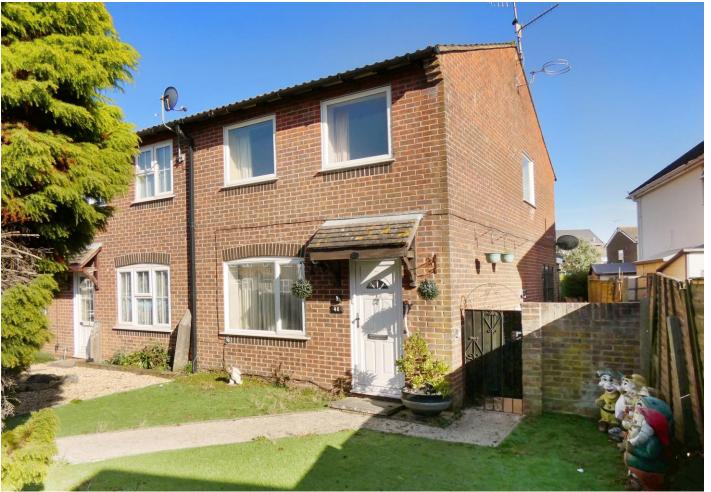

## 48 Wolstenbury Road, Rustington, **West Sussex BN16 3LB** £275,000 (Freehold)

A fantastic opportunity to purchase this extended end terrace house situated in a popular nothrough road.

The property would benefit from some updating but offers bright and spacious accommodation comprising; three bedrooms, a spacious through lounge/dining room with access to the rear garden, extended kitchen, and a refitted first floor shower room/w.c.

Outside, to the rear is an enclosed low maintenance garden. A garage is located at the end of the garden, approached via a small compound. Double gates lead directly to the garden, providing additional parking. The front garden is laid to artificial lawn and enclosed by mature hedging.

Further benefits include: gas heating and double glazing. The property is also being sold with the benefit of no onward chain.

**Rustington Office** 01903 770095 www.glyn-jones.com