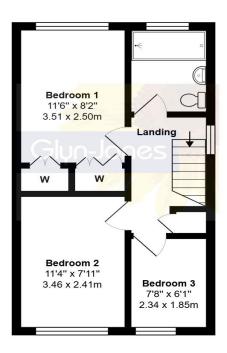

**Ground Floor** 

First Floor

Total Area: 854 ft<sup>2</sup> ... 79.3 m<sup>2</sup>

Whilst every attempt has been made to ensure the accuracy of the floor plan contained here, measurements are approximate and no responsibility is taken for error, omission or mis-statement.

This plan is for illustrative purposes only and should be used as such by any prospective purchase Created by Jtm 2025

**Council Tax Band: B** 

**Energy Efficiency Rating:** C

**Tenure:** Freehold

NOTE - For clarification we wish to inform prospective purchasers that we have prepared these sales particulars as a general guide. We have not carried out a detailed survey nor tested the services, appliances, and specific fittings. Room sizes should not be relied upon for carpets and furnishings.