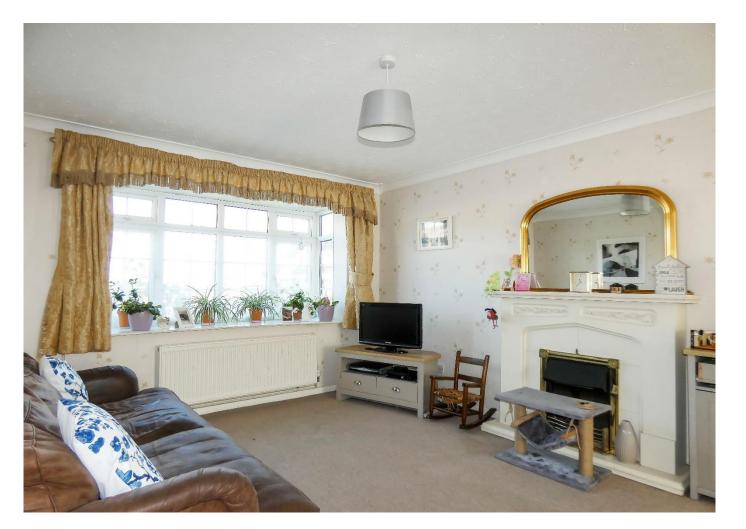

## Offered for sale with 'NO ONWARD CHAIN' is this attractive, 'Georgian' style, semidetached house featuring a south/westerly facing rear garden.

Briefly described, the internal accommodation comprises: three bedrooms, all of which benefit from built-in storage; a spacious lounge/dining room; kitchen; wet room, and a ground floor cloakroom.