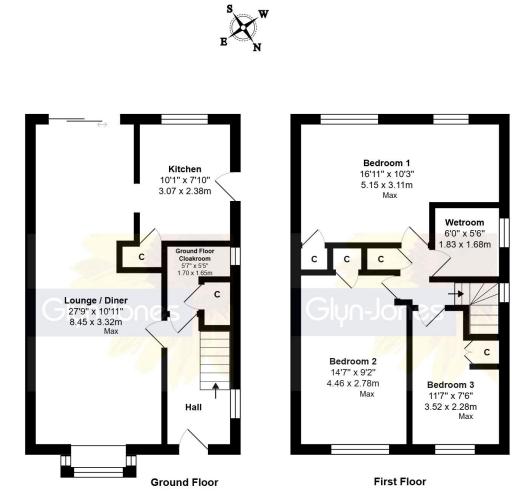

Total Approx.Floor Area 951 ft<sup>2</sup> ... 88.4 m<sup>2</sup>

Whilst every attempt has been made to ensure the accuracy of the floor plan contained here, measurements are approximate and no responsibility is taken for any error, omission or mis-statement. This plan is for illustrative purposes only and should be used as such by any prospective purchaser. Prepared by Jtm 2025

## Offered for sale with 'NO ONWARD CHAIN' is this attractive, 'Georgian' style, semidetached house featuring a south/westerly facing rear garden.

Briefly described, the internal accommodation comprises: three bedrooms, all of which benefit from built-in storage; a spacious lounge/dining room; kitchen; wet room, and a ground floor cloakroom.