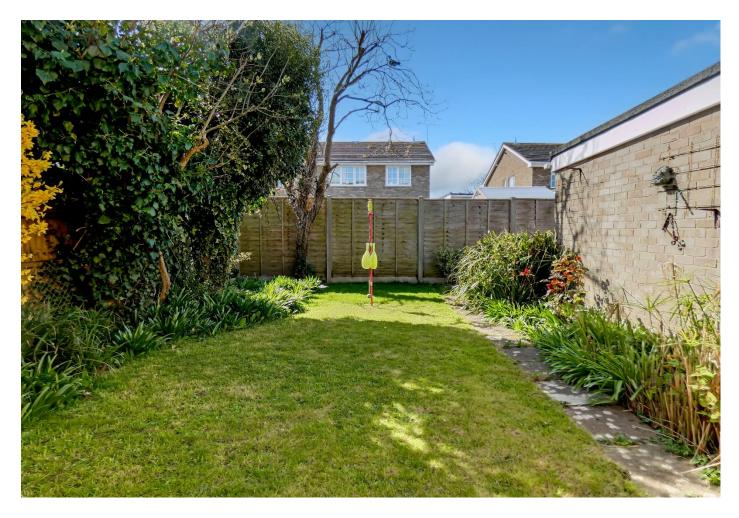

## Offered for sale with 'NO ONWARD CHAIN' is this attractive, 'Georgian' style, semidetached house featuring a south/westerly facing rear garden.

Briefly described, the internal accommodation comprises: three bedrooms, all of which benefit from built-in storage; a spacious lounge/dining room; kitchen; wet room, and a ground floor cloakroom.

Additional attributes include a garage atop a long driveway enabling off-road parking; an open plan front garden; gas central heating, and double glazing.

The property is located within the popular Beaumont Park, equidistant to Littlehampton town centre and Rustington's comprehensive village centre (approx. 1 mile). Additionally, the picturesque seafront, with its splendid promenade and extensive array of leisure amenities, is situated in a similar distance.