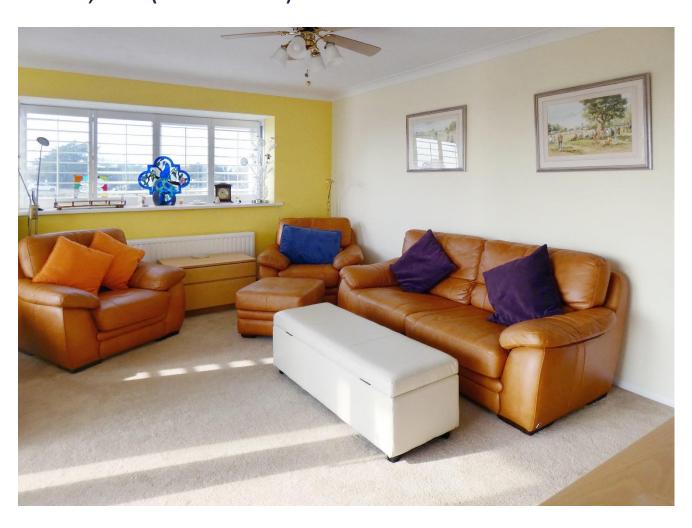

A further fine benefit of the apartment is the south and west facing lounge, flooded with natural light and featuring doors that open to an enclosed sunroom and a private patio, perfect for enjoying the outside. Additionally there is a separate dining room and a double aspect kitchen, refitted with a range of shaker style units, granite works surfaces and integral appliances.