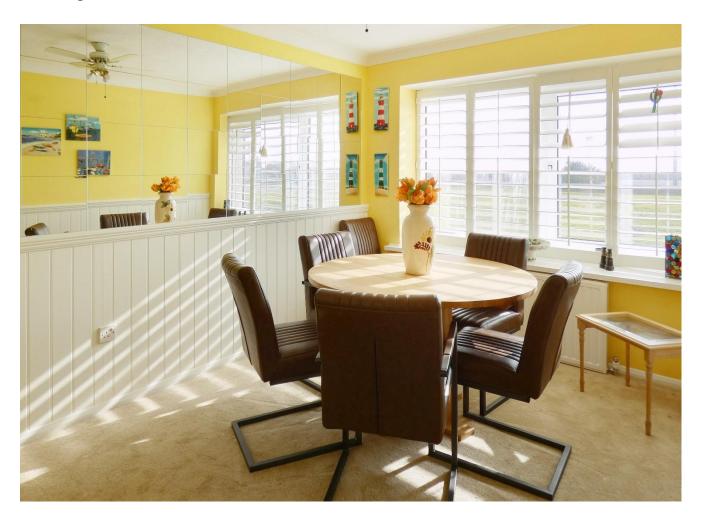

A further fine benefit of the apartment is the south and west facing lounge, flooded with natural light and featuring doors that open to an enclosed sunroom and a private patio, perfect for enjoying the outside. Additionally there is a separate dining room and a double aspect kitchen, refitted with a range of shaker style units, granite works surfaces and integral appliances.