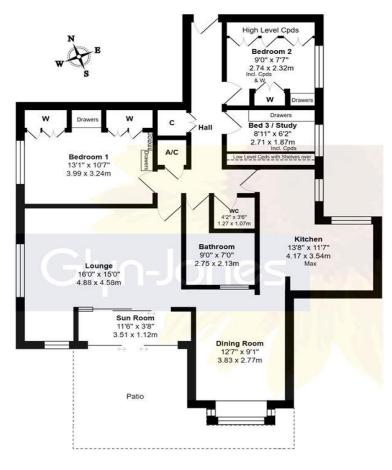

## **Ground Floor**

Total Area: 1000 ft<sup>2</sup> ... 92.9 m<sup>2</sup> (Excluding Patio)

Whilst every attempt has been made to ensure the accuracy of the floor plan contained here, measurements are approximate and no responsibility is taken for error, omission or mis-statement.

This plan is for illustrative purposes only and should be used as such by any prospective purchaser.

Created by Jtm 2025

**Tenure:** Leasehold - 999 years from 2003 with a share in freehold

Service Charge: 2025 £900.00 half yearly

**Council Tax Band:** D

**EPC Rating**: C

NOTE - For clarification we wish to inform prospective purchasers that we have prepared these sales particulars as a general guide. We have not conducted a detailed survey nor tested the services, appliances, and specific fittings. Room sizes should not be relied upon for carpets and furnishings.

Offering bright and spacious accommodation and boasting two generously sized bedrooms with built-in wardrobes, with the added flexibility of a third bedroom or study, this property provides ample space for comfortable living.

A further fine benefit of the apartment is the south and west facing lounge, flooded with natural light and featuring doors that open to an enclosed sunroom and a private patio, perfect for enjoying the outside. Additionally there is a separate dining room and a double aspect kitchen, refitted with a range of shaker style units, granite works surfaces and integral appliances.

The property also includes a well-appointed bathroom/w.c, a separate cloakroom, gas heating and double glazing throughout.

Outside is a garage with light and power, visitor parking and well-maintained communal gardens which surround the development.