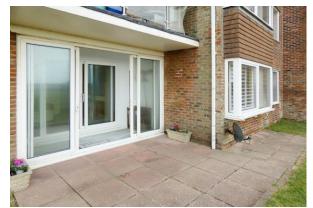

A further fine benefit of the apartment is the south and west facing lounge, flooded with natural light and featuring doors that open to an enclosed sunroom and a private patio, perfect for enjoying the outside. Additionally there is a separate dining room and a double aspect kitchen, refitted with a range of shaker style units, granite works surfaces and integral appliances.

The property also includes a well-appointed bathroom/w.c, a separate cloakroom, gas heating and double glazing throughout.

Outside is a garage with light and power, visitor parking and well-maintained communal gardens which surround the development.