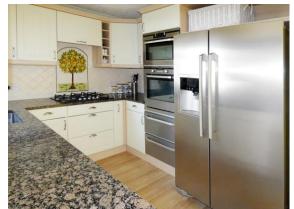

A further fine benefit of the apartment is the south and west facing lounge, flooded with natural light and featuring doors that open to an enclosed sunroom and a private patio, perfect for enjoying the outside. Additionally there is a separate dining room and a double aspect kitchen, refitted with a range of shaker style units, granite works surfaces and integral appliances.