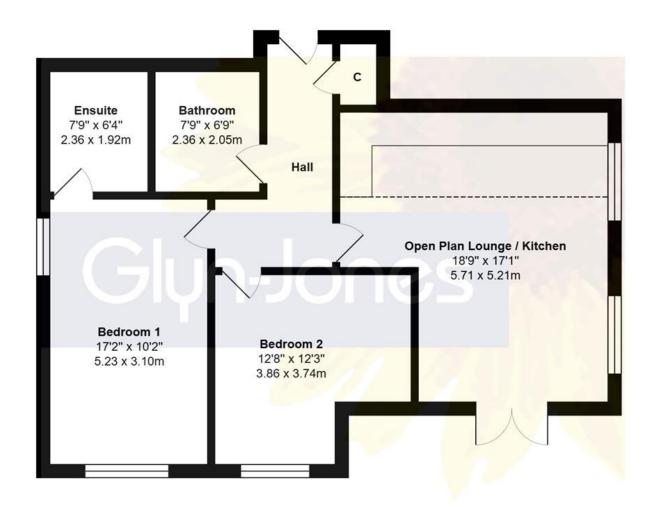

## Total Approx. Floor Area 820 ft<sup>2</sup> ... 76.2 m<sup>2</sup>

Whilst every attempt has been made to ensure the accuracy of the floor plan contained here, measurements are approximate and no responsibility is taken for any error, omission or mis-statement.

This plan is for illustrative purposes only and should be used as such by any prospective purchaser.

Prepared by Jtm 2025

Council Tax Band – C Energy Efficiency Rating - B Tenure – Leasehold

NOTE - For clarification we wish to inform prospective purchasers that we have prepared these sales particulars as a general guide. We have not carried out a detailed survey nor tested the services, appliances and specific fittings. Room sizes should not be relied upon for carpets and furnishings.

The accommodation comprises; large entrance hall, with walk-in storage cupboard; dual aspect sitting room (south and east); with an extensive built in kitchen, running the width of the room, and double doors opening to the garden; two double bedrooms with a ensuite shower room/WC to the main bedroom; further bathroom with bath tub.

Particular features include; contemporary 'Shaker style' fitted kitchen with quartz work tops and quality NEFF fitted appliances; luxury contemporary fully tiled bathrooms; gas fired underfloor heating throughout; triple glazed uPVC windows; security entry phone system.