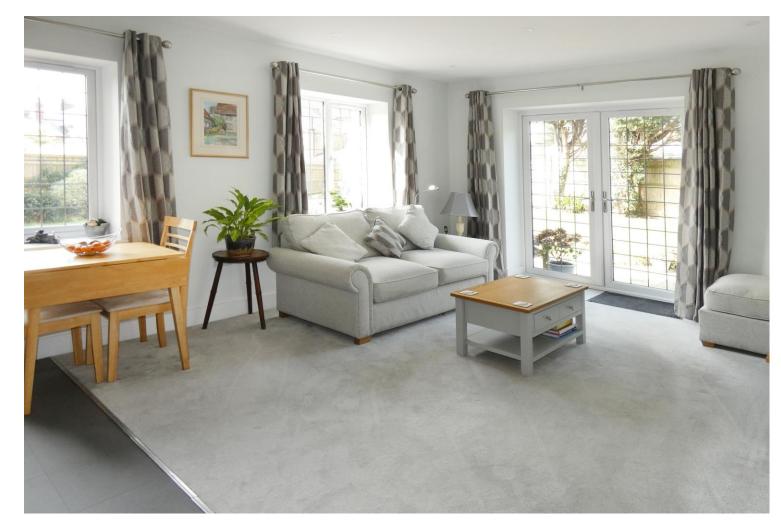

The accommodation comprises; large entrance hall, with walk-in storage cupboard; dual aspect sitting room (south and east); with an extensive built in kitchen, running the width of the room, and double doors opening to the garden; two double bedrooms with a ensuite shower room/WC to the main bedroom; further bathroom with bath tub.

Particular features include; contemporary 'Shaker style' fitted kitchen with quartz work tops and quality NEFF fitted appliances; luxury contemporary fully tiled bathrooms; gas fired underfloor heating throughout; triple glazed uPVC windows; security entry phone system.