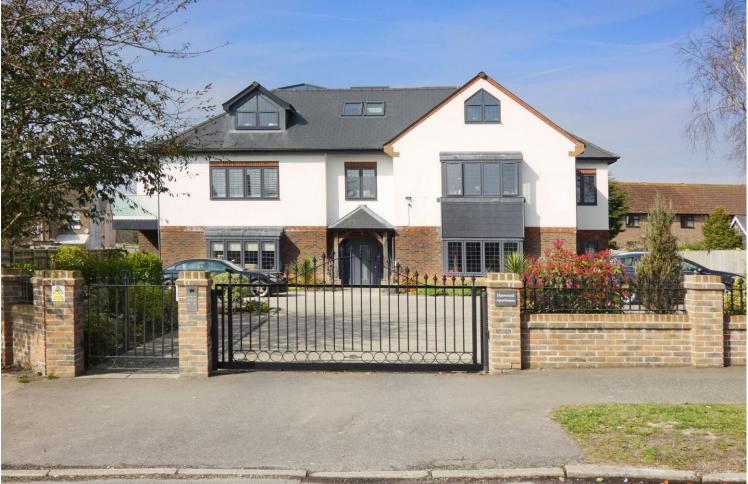

# 2 Harwood Apartments 70 Woodlands Avenue West Sussex BN16 3FL £400,000 - Leasehold

A purpose built Ground Floor Apartment, built to a high specification in 2019, and located close to Rustington Village centre.

This delightful ground floor apartment, situated on a prestigious gated development, enjoys bright and spacious well-planned accommodation with its own outside patio area and attractive communal gardens.

#### Outside -

The property stands on attractive well-maintained communal gardens, predominantly south and west facing, mainly laid to lawn with a paved pathway circling the building and a communal patio. In addition, No. 2 enjoys its own west facing patio, accessed from the sitting room.

To the rear there is a bike shed and to the front, gated residents parking.