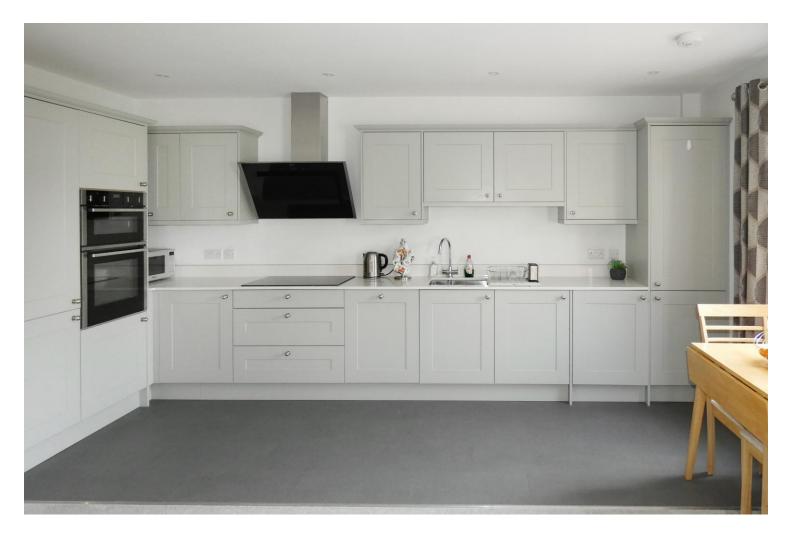

Particular features include; contemporary 'Shaker style' fitted kitchen with quartz work tops and quality NEFF fitted appliances; luxury contemporary fully tiled bathrooms; gas fired underfloor heating throughout; triple glazed uPVC windows; security entry phone system.