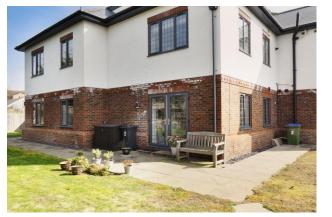

#### Outside -

The property stands on attractive well-maintained communal gardens, predominantly south and west facing, mainly laid to lawn with a paved pathway circling the building and a communal patio. In addition, No. 2 enjoys its own west facing patio, accessed from the sitting room.