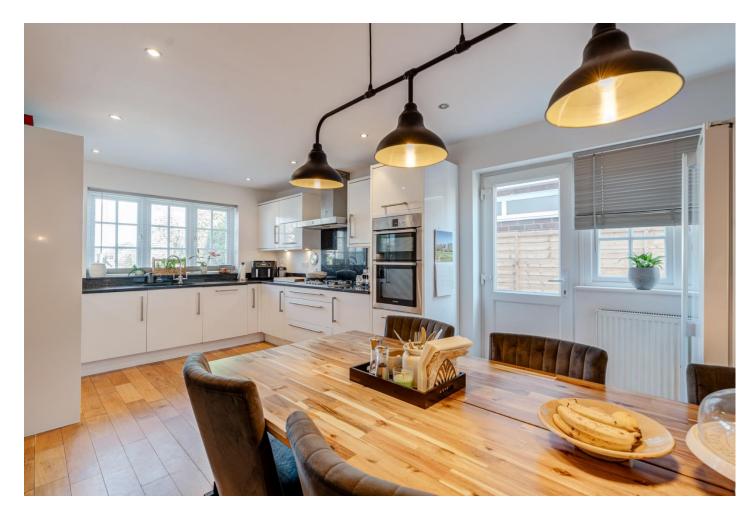

## It is our pleasure to present this modern style detached house to the market boasting an exceptional SOUTHERLY FACING GARDEN.

Constructed in 2007, the property offers deceptively spacious and well-appointed accommodation comprising; three bedrooms, the larger of which benefits from an en suite shower room; a full width living room with wood burner; an impressive kitchen/dining room incorporating a stylish range of built-in units and some integrated appliances; sizeable conservatory; family bathroom, and a ground floor cloakroom.

## Rowan House, 85a North Lane, East Preston, West Sussex BN16 1HD £625,000

...an impressive kitchen/dining room incorporating a stylish range of built-in units and some integrated appliances...

The location of the property is a further quality, being in less than 0.25-mile of the village centre, library, village hall, infant/junior schools, and within 1-mile of East Preston's picturesque seafront and greensward.