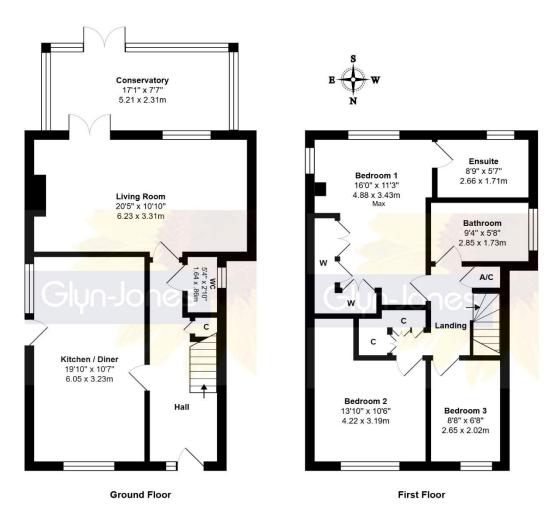

Total Approx.Floor Area 1361 ft<sup>2</sup> ... 126.4 m<sup>2</sup>

Whilst every attempt has been made to ensure the accuracy of the floor plan contained here, measurements are approximate and no responsibility is taken for any error, omission or mis-statement. This plan is for illustrative purposes only and should be used as such by any prospective purchaser. Prepared by Julia 2025

## It is our pleasure to present this modern style detached house to the market boasting an exceptional SOUTHERLY FACING GARDEN.

Constructed in 2007, the property offers deceptively spacious and well-appointed accommodation comprising; three bedrooms, the larger of which benefits from an en suite shower room; a full width living room with wood burner; an impressive kitchen/dining room incorporating a stylish range of built-in units and some integrated appliances; sizeable conservatory; family bathroom, and a ground floor cloakroom.