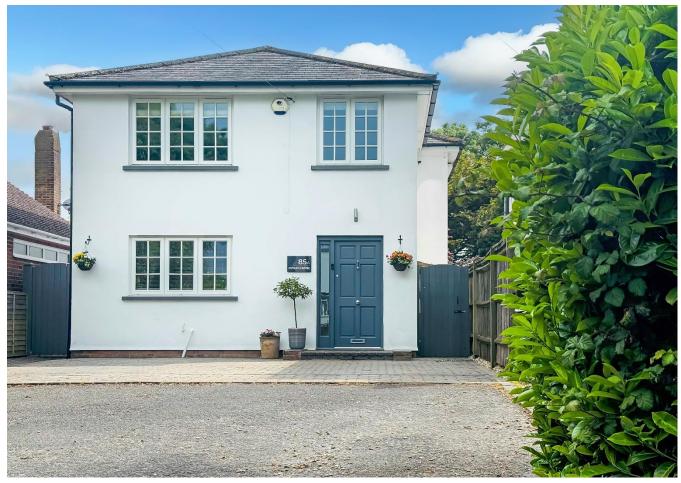

## Rowan House, 85a North Lane, East Preston, West Sussex, BN16 1HD £625,000 (Freehold)

## It is our pleasure to present this modern style detached house to the market boasting an exceptional SOUTHERLY FACING GARDEN.

Constructed in 2007, the property offers deceptively spacious and well-appointed accommodation comprising; three bedrooms, the larger of which benefits from an en suite shower room; a full width living room with wood burner; an impressive kitchen/dining room incorporating a stylish range of built-in units and some integrated appliances; sizeable conservatory; family bathroom, and a ground floor cloakroom.