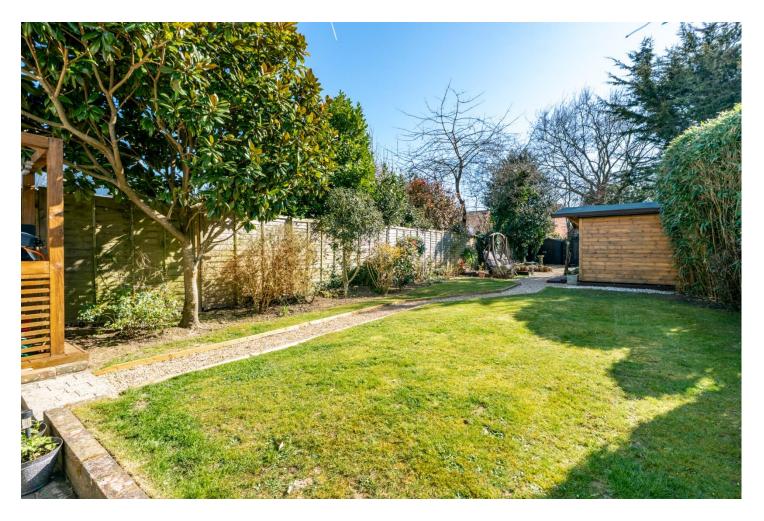

## It is our pleasure to present this modern style detached house to the market boasting an exceptional SOUTHERLY FACING GARDEN.

Constructed in 2007, the property offers deceptively spacious and well-appointed accommodation comprising; three bedrooms, the larger of which benefits from an en suite shower room; a full width living room with wood burner; an impressive kitchen/dining room incorporating a stylish range of built-in units and some integrated appliances; sizeable conservatory; family bathroom, and a ground floor cloakroom.

The aforementioned rear garden is considerable in size, laid to a combination of lawn and gravel, and encompasses a large summerhouse/workshop with LED lighting and protected mains power supply (approx. 16ft x 8ft), a partially sheltered barbecuing area, and two storage sheds. To the front, there is a block paved driveway enabling off-road parking.