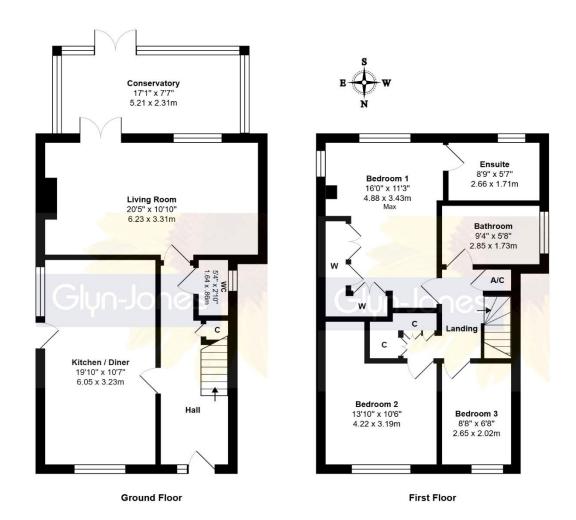

Total Approx.Floor Area 1361 ft<sup>2</sup> ... 126.4 m<sup>2</sup> Ist every attempt has been made to ensure the accuracy of the floor plan contained here, measurements are approximate and no responsibility is taken for any error, omission or mis-statement. This plan is for illustrative purposes only and should be used as such by any prospective purchaser. Prepared by Jtm 2025

## It is our pleasure to present this modern style detached house to the market boasting an exceptional SOUTHERLY FACING GARDEN.

Constructed in 2007, the property offers deceptively spacious and well-appointed accommodation comprising; three bedrooms, the larger of which benefits from an en suite shower room; a full width living room with wood burner; an impressive kitchen/dining room incorporating a stylish range of builtin units and some integrated appliances; sizeable conservatory; family bathroom, and a ground floor cloakroom.