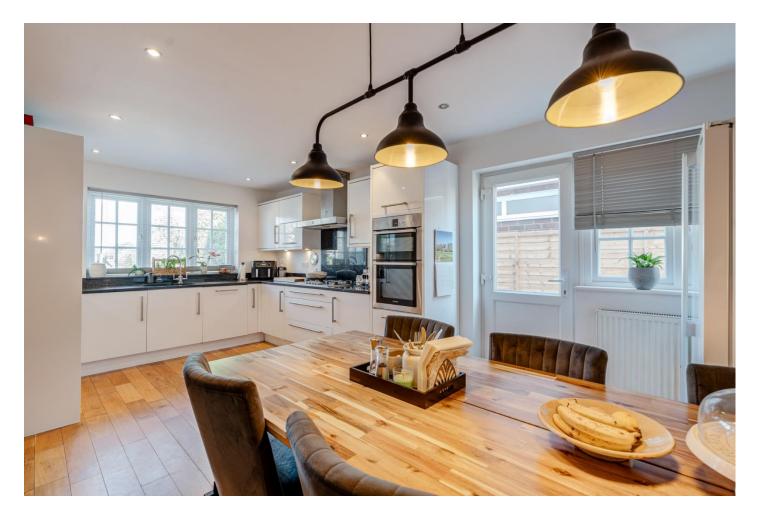

## It is our pleasure to present this modern style detached house to the market boasting an exceptional SOUTHERLY FACING GARDEN.

Constructed in 2007, the property offers deceptively spacious and well-appointed accommodation comprising; three bedrooms, the larger of which benefits from an en suite shower room; a full width living room with wood burner; an impressive kitchen/dining room incorporating a stylish range of builtin units and some integrated appliances; sizeable conservatory; family bathroom, and a ground floor cloakroom.

## Rowan House, 85a North Lane, East Preston, West Sussex BN16 1HD £650,000

...an impressive kitchen/dining room incorporating a stylish range of built-in units and some integrated appliances...

The location of the property is a further quality, being in less than 0.25-mile of the village centre, library, village hall, infant/junior schools, and within 1-mile of East Preston's picturesque seafront and greensward.