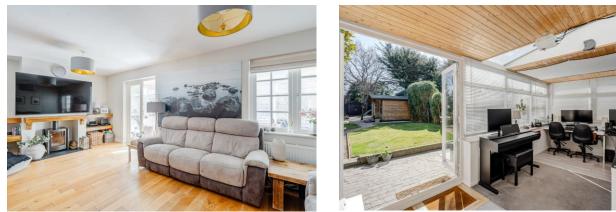

## It is our pleasure to present this modern style detached house to the market boasting an exceptional SOUTHERLY FACING GARDEN.

Constructed in 2007, the property offers deceptively spacious and well-appointed accommodation comprising; three bedrooms, the larger of which benefits from an en suite shower room; a full width living room with wood burner; an impressive kitchen/dining room incorporating a stylish range of builtin units and some integrated appliances; sizeable conservatory; family bathroom, and a ground floor cloakroom.

The aforementioned rear garden is considerable in size, laid to a combination of lawn and gravel, and encompasses a large summerhouse/workshop with LED lighting and protected mains power supply (approx. 16ft x 8ft), a partially sheltered barbecuing area, and two storage sheds. To the front, there is a block paved driveway enabling off-road parking.

Additional attributes include engineered oak flooring across the ground floor; gas central heating; 'Georgian' style double glazing, and an extensive array of built-in storage throughout.

**Rustington Office** 01903 770095 www.glyn-jones.com