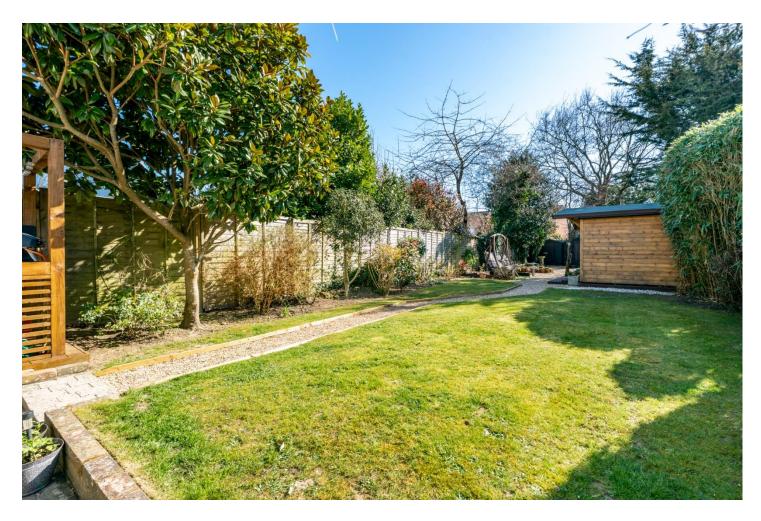

The aforementioned rear garden is considerable in size, laid to a combination of lawn and gravel, and encompasses a large summerhouse/workshop with LED lighting and protected mains power supply (approx. 16ft x 8ft), a partially sheltered barbecuing area, and two storage sheds. To the front, there is a block paved driveway enabling off-road parking.