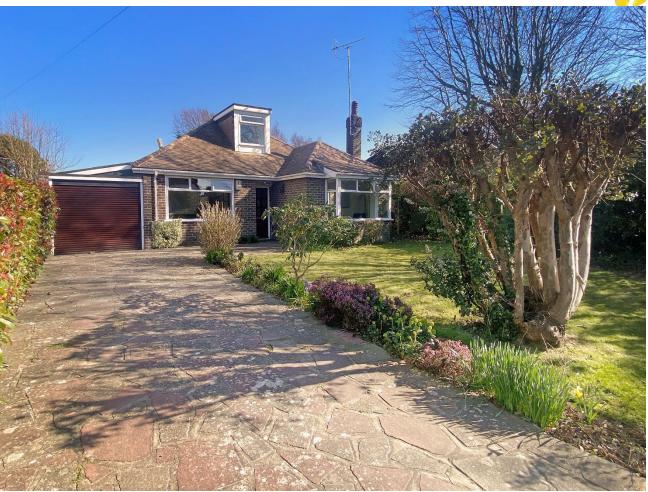

## 61 Broadmark Lane, Rustington, West Sussex, BN16 2HJ

£595,000 - Freehold

Detached Chalet / Bungalow Situated On A Sizable Plot | Three / Four Bedrooms | Popular Road Close To Shops And Seafront | West Facing Lounge | Dining Room / Bedroom Four | Garden Room & Conservatory | Spacious Kitchen / Diner Overlooking Garden | Garage With Electric Roller Door And Lengthy Driveway | Gas Fired Central Heating | No Forward Chain

Nestled on a popular road in south Rustington, this detached chalet/bungalow offers a wonderful opportunity for those looking to put their own stamp on a property.

Boasting a spacious plot, this home features a 60ft x 50ft mature rear garden that provides a peaceful outdoor space to relax and unwind. The property is conveniently positioned, with Rustington's shops and the seafront just a short distance away in opposite directions.