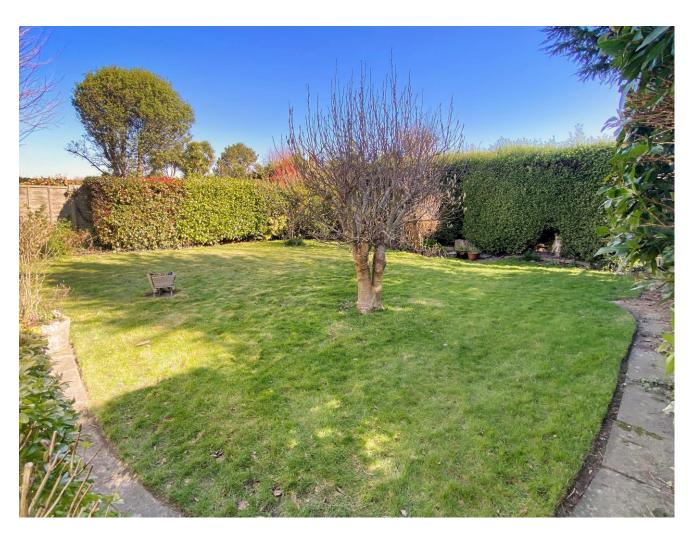

Nestled on a popular road in south Rustington, this detached chalet/bungalow offers a wonderful opportunity for those looking to put their own stamp on a property.

Boasting a spacious plot, this home features a 60ft x 50ft mature rear garden that provides a peaceful outdoor space to relax and unwind. The property is conveniently positioned, with Rustington's shops and the seafront just a short distance away in opposite directions.

Upstairs, a spacious first floor bedroom awaits with an en-suite w.c and wash hand basin. Outside, the property includes a spacious front garden, a lengthy driveway, and a garage with an electric roller door.