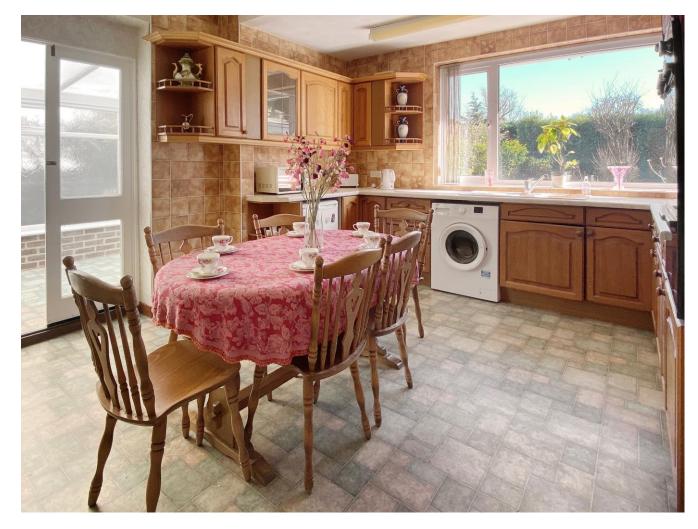

Inside, the accommodation is deceptively spacious, offering three/four bedrooms, a dining room that can also be used as a fourth bedroom, and a generous 16'3 x 11'11 kitchen/diner that overlooks the garden. The property also features a dual aspect west facing living room, a ground floor shower room/w.c, a garden room, and a conservatory.