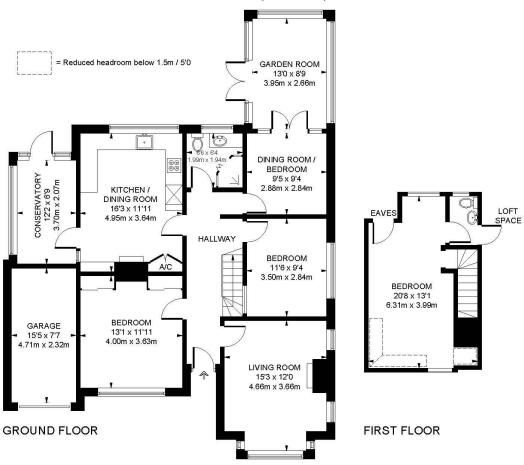

## Broadmark Lane Rustington Littlehampton, BN16

Approximate Gross Internal Area = 1382 sq ft / 128.4 sq m Garage = 118 sq ft / 11.0 sq m Total = 1500 sq ft / 139.4 sq m

Illustration for identification purposes only, measurements are approximate, not to scale. www.enviromapltd.co.uk (ID1180221)

Inside, the accommodation is deceptively spacious, offering three/four bedrooms, a dining room that can also be used as a fourth bedroom, and a generous 16'3 x 11'11 kitchen/diner that overlooks the garden. The property also features a dual aspect west facing living room, a ground floor shower room/w.c, a garden room, and a conservatory.

Upstairs, a spacious first floor bedroom awaits with an en-suite w.c and wash hand basin. Outside, the property includes a spacious front garden, a lengthy driveway, and a garage with an electric roller door.