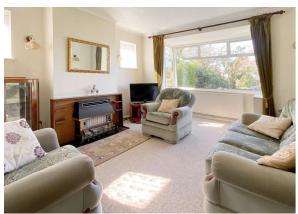

Inside, the accommodation is deceptively spacious, offering three/four bedrooms, a dining room that can also be used as a fourth bedroom, and a generous 16'3 x 11'11 kitchen/diner that overlooks the garden. The property also features a dual aspect west facing living room, a ground floor shower room/w.c, a garden room, and a conservatory.