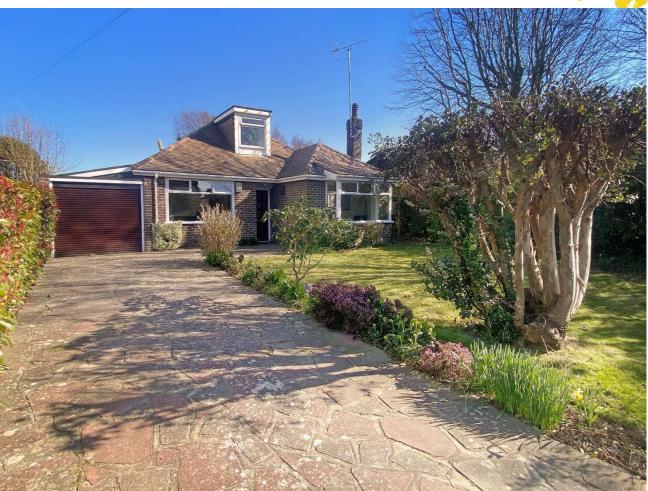

## 61 Broadmark Lane, Rustington, West Sussex, BN16 2HJ

£625,000 - Freehold

Detached Chalet / Bungalow Situated On A Sizable Plot | Three / Four Bedrooms | Popular Road Close To Shops And Seafront | West Facing Lounge | Dining Room / Bedroom Four | Garden Room & Conservatory | Spacious Kitchen / Diner Overlooking Garden | Garage With Electric Roller Door And Lengthy Driveway | Gas Fired Central Heating | No Forward Chain

Nestled on a popular road in south Rustington, this detached chalet/bungalow offers a wonderful opportunity for those looking to put their own stamp on a property.

Boasting a spacious plot, this home features a 60ft x 50ft mature rear garden that provides a peaceful outdoor space to relax and unwind. The property is conveniently positioned, with Rustington's shops and the seafront just a short distance away in opposite directions.