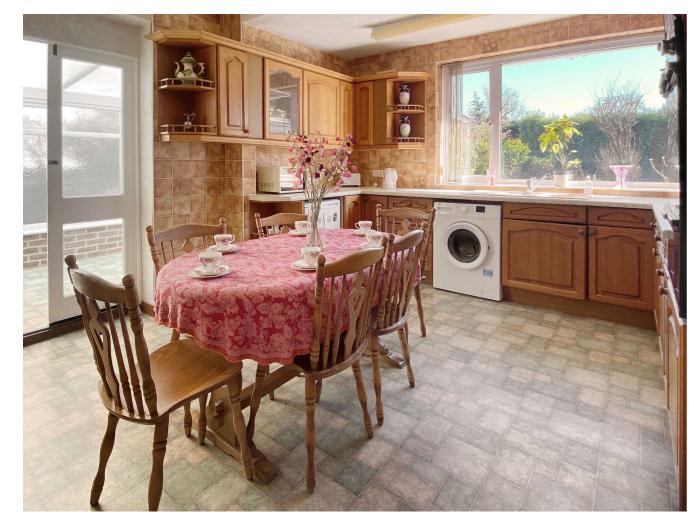

Inside, the accommodation is deceptively spacious, offering three/four bedrooms, a dining room that can also be used as a fourth bedroom, and a generous 16'3 x 11'11 kitchen/diner that overlooks the garden. The property also features a dual aspect west facing living room, a ground floor shower room/w.c, a garden room, and a conservatory.