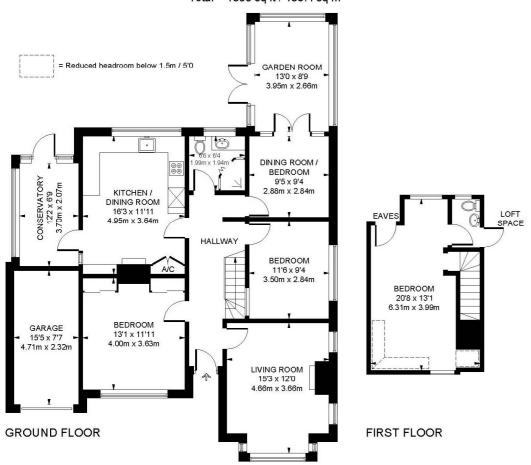

## Broadmark Lane Rustington Littlehampton, BN16

Approximate Gross Internal Area = 1382 sq ft / 128.4 sq m Garage = 118 sq ft / 11.0 sq m Total = 1500 sq ft / 139.4 sq m

Illustration for identification purposes only, measurements are approximate not to scale. www.enviromapltd.co.uk (ID1180221)

Inside, the accommodation is deceptively spacious, offering three/four bedrooms, a dining room that can also be used as a fourth bedroom, and a generous 16'3 x 11'11 kitchen/diner that overlooks the garden. The property also features a dual aspect west facing living room, a ground floor shower room/w.c, a garden room, and a conservatory.

Upstairs, a spacious first floor bedroom awaits with an en-suite w.c and wash hand basin. Outside, the property includes a spacious front garden, a lengthy driveway, and a garage with an electric roller door.