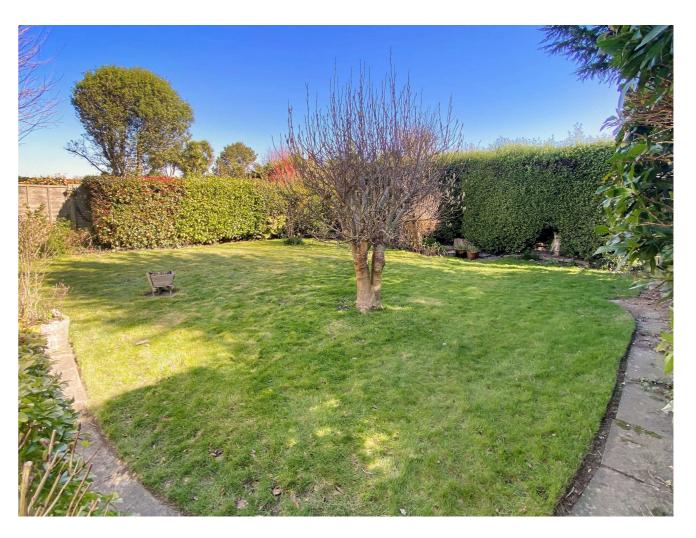

Nestled on a popular road in south Rustington, this detached chalet/bungalow offers a wonderful opportunity for those looking to put their own stamp on a property.

Boasting a spacious plot, this home features a 60ft x 50ft mature rear garden that provides a peaceful outdoor space to relax and unwind. The property is conveniently positioned, with Rustington's shops and the seafront just a short distance away in opposite directions.