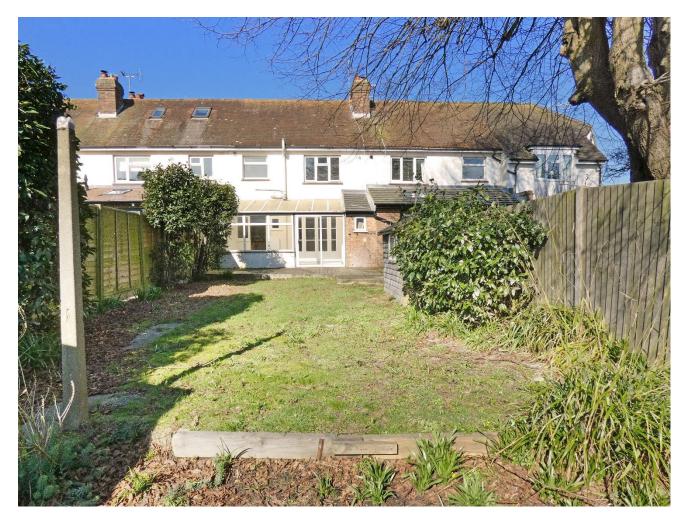

One of the standout features of this property is the enclosed rear garden, which benefits from a favoured southerly aspect, being laid mostly to lawn with large decked area. Concrete hardstanding is situated at the far end of the garden, accessed via Tennyson Avenue and enclosed by double gates.