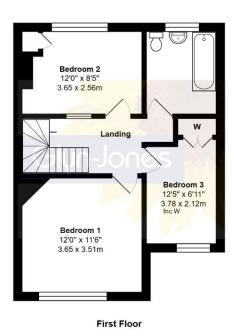

Total Area: 1137 ft<sup>2</sup> ... 105.6 m<sup>2</sup>

Whilst every attempt has been made to ensure the accuracy of the floor plan contained here, measurements are approximate and no responsibility is taken for error, omission or mis-statement.

Offering a wonderful opportunity for potential buyers, the property offers a blank canvas with potential to improve and extend, just as many similar homes in the area have done. The accommodation features; a spacious entrance hall, three bedrooms, a spacious lounge, separate dining room, modern kitchen and conservatory. Upstairs are three bedrooms and a generous sized bathroom.