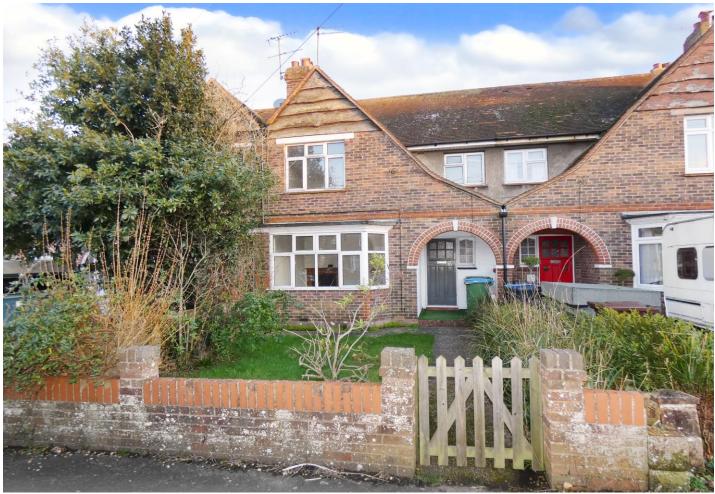

## 23 Henry Avenue Rustington, West Sussex BN16 2PA

Guide Price £350,000 (Freehold)

Introducing this spacious older style terrace house, located in the popular Poets Corner of Rustington, offered for sale with the benefit of no onward chain.

Offering a wonderful opportunity for potential buyers, the property offers a blank canvas with potential to improve and extend, just as many similar homes in the area have done. The accommodation features; a spacious entrance hall, three bedrooms, a spacious lounge, separate dining room, modern kitchen and conservatory. Upstairs are three bedrooms and a generous sized bathroom.