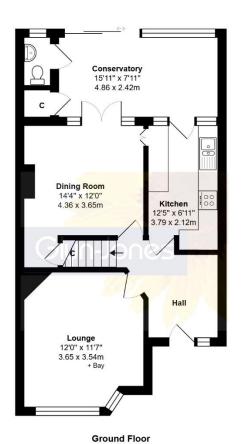

Total Area: 1137 ft<sup>2</sup> ... 105.6 m<sup>2</sup>

Whilst every attempt has been made to ensure the accuracy of the floor plan contained here, measurements are approximate and no responsibility is taken for error, omission or mis-statement.

Offering a wonderful opportunity for potential buyers, the property offers a blank canvas with potential to improve and extend, just as many similar homes in the area have done. The accommodation features; a spacious entrance hall, three bedrooms, a spacious lounge, separate dining room, modern kitchen and conservatory. Upstairs are three bedrooms and a generous sized bathroom.