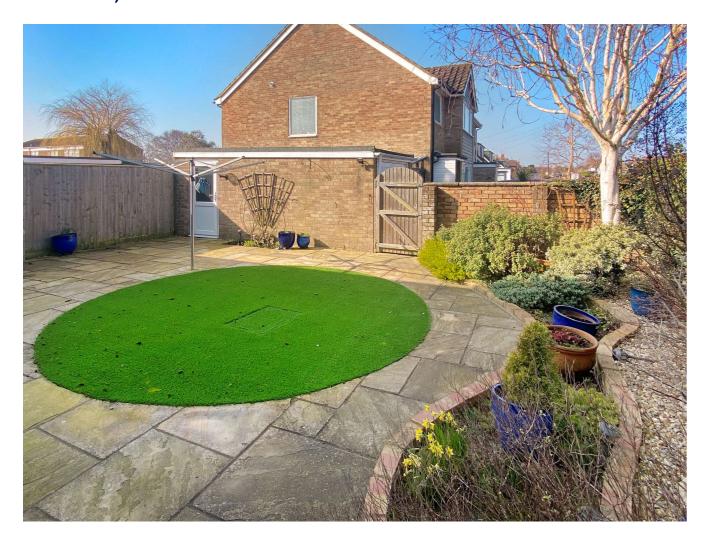

## 17 The Winter Knoll, Beaumont Park, Littlehampton, West Sussex, BN17 6NB £350,000 - Freehold

Introducing a spacious and inviting three-bedroom semi-detached house in the desirable Beaumont Park estate. This family-friendly home boasts a modern kitchen, open-plan lounge/diner, and a refitted bathroom with a separate w.c. The property also features a west-facing garden with a mix of patio areas, artificial lawn, and charming shrub borders.

## 17 The Winter Knoll, Beaumont Park, Littlehampton, West Sussex, BN17 6NB £350,000 - Freehold

"west facing garden with ample outside space"

Location — Conveniently located approximately one mile from Angmering mainline railway station, with direct routes to London Victoria, and just 1.5 miles from the stunning seafront, this home offers the perfect blend of tranquillity and accessibility.