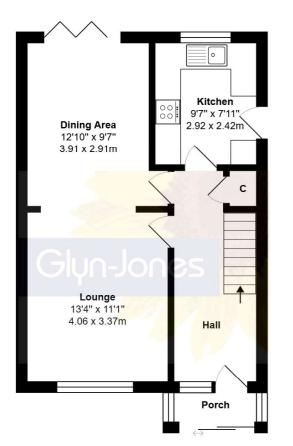

## **Ground Floor**

## Total Approx.Floor Area 985 ft<sup>2</sup> ... 91.5 m<sup>2</sup>

Whilst every attempt has been made to ensure the accuracy of the floor plan contained here, measurements are approximate and no responsibility is taken for any error, omission or mis-statement.

This plan is for illustrative purposes only and should be used as such by any prospective purchaser.

Prepared by Jtm 2025

Tenure - Freehold

Council Tax Band - C Energy Efficiency Rating - D68

Rustington Office
01903 770095
rustington@glyn-jones.com