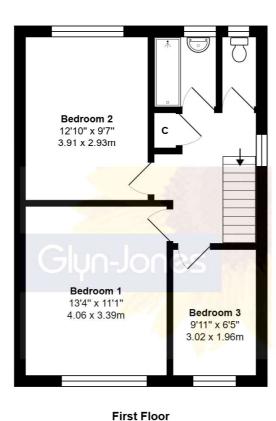

## Total Approx.Floor Area 985 ft<sup>2</sup> ... 91.5 m<sup>2</sup>

Whilst every attempt has been made to ensure the accuracy of the floor plan contained here, measurements are approximate and no responsibility is taken for any error, omission or mis-statement.

This plan is for illustrative purposes only and should be used as such by any prospective purchaser.

Prepared by Jtm 2025

Tenure - Freehold

Council Tax Band - C Energy Efficiency Rating - D68

Rustington Office
01903 770095
rustington@glyn-jones.com