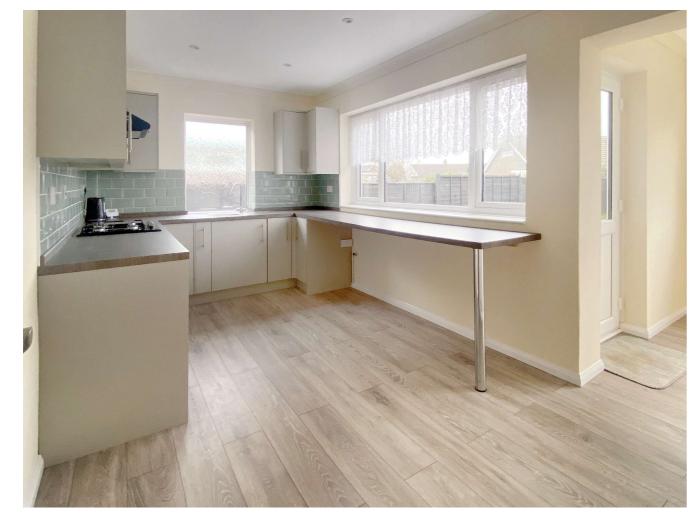

This impressive home has been significantly improved, with two spacious double bedrooms, a refurbished kitchen with a small dining area, and a modern bathroom/w.c. The property features a spacious lounge/diner, newly fitted oak doors throughout, and freshly redecorated interiors with newly fitted carpets and flooring.