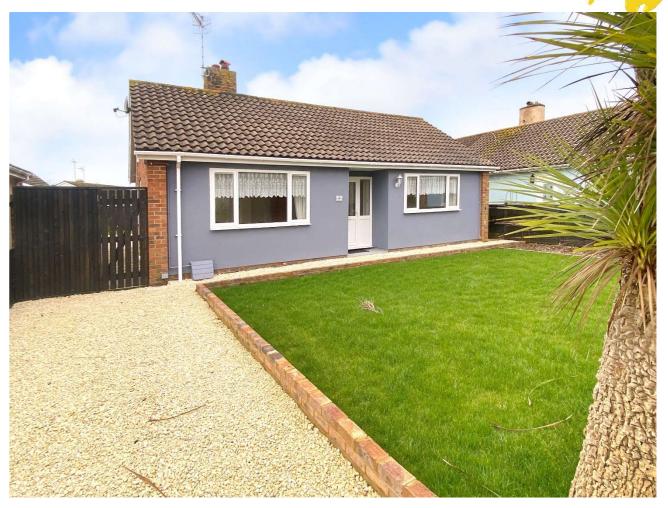

## 4 Saxon Close, East Preston, West Sussex, BN16 1DX £375,000 - Freehold

Introducing this beautifully renovated detached bungalow in the sought-after location of East Preston. Boasting a west-facing garden, this property offers a serene and sunny retreat.

External features include a lengthy gravel driveway and a west-facing garden mainly laid to lawn, providing ample outdoor space for relaxation and entertaining. Benefiting from replacement double glazing and gas central heating, this property is offered with no forward chain, making it an ideal choice for those seeking a hassle-free transaction.