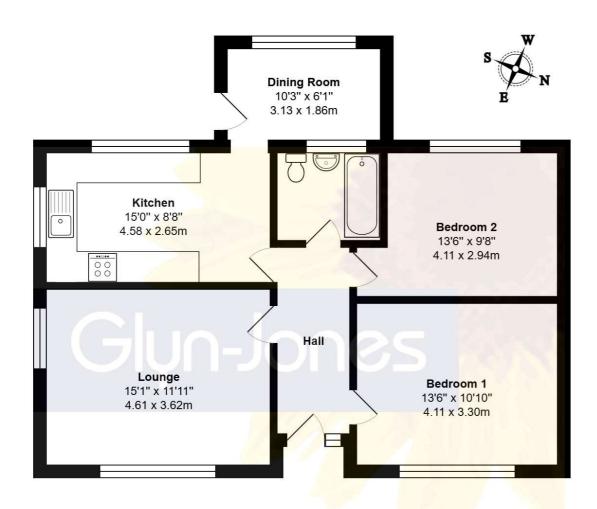

Total Area: 782 ft2 ... 72.6 m2

Whilst every attempt has been made to ensure the accuracy of the floor plan contained here, measurements are approximate and no responsibility is taken for error, omission or mis-statement.

This plan is for illustrative purposes only and should be used as such by any prospective purchaser.

Created by Jtm 2025

Tenure - Freehold

Council Tax Band - C Energy Efficiency Rating - D58

NOTE - For clarification we wish to inform prospective purchasers that we have prepared these sales particulars as a general guide. We have not carried out a detailed survey nor tested the services, appliances and specific fittings. Room sizes should not be relied upon for carpets and furnishings.