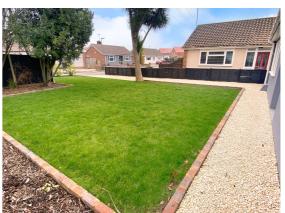

External features include a lengthy gravel driveway and a west-facing garden mainly laid to lawn, providing ample outdoor space for relaxation and entertaining. Benefiting from replacement double glazing and gas central heating, this property is offered with no forward chain, making it an ideal choice for those seeking a hassle-free transaction.