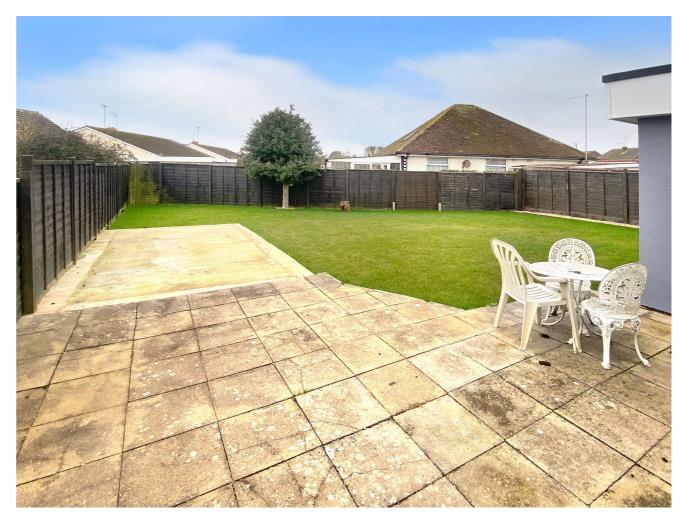

External features include a lengthy gravel driveway and a west-facing garden mainly laid to lawn, providing ample outdoor space for relaxation and entertaining. Benefiting from replacement double glazing and gas central heating, this property is offered with no forward chain, making it an ideal choice for those seeking a hassle-free transaction.