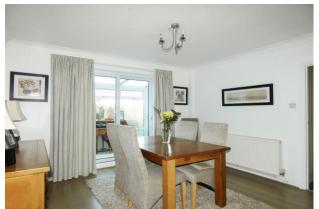

The bright and spacious accommodation is a particular asset, with the configuration of the rooms comprising; three bedrooms, all of which benefit from built-in wardrobes; a west facing lounge encompassing a feature bay window; separate dining room; sizeable kitchen, with adjacent lean-to; conservatory; modern first-floor shower room; and a ground floor cloakroom.