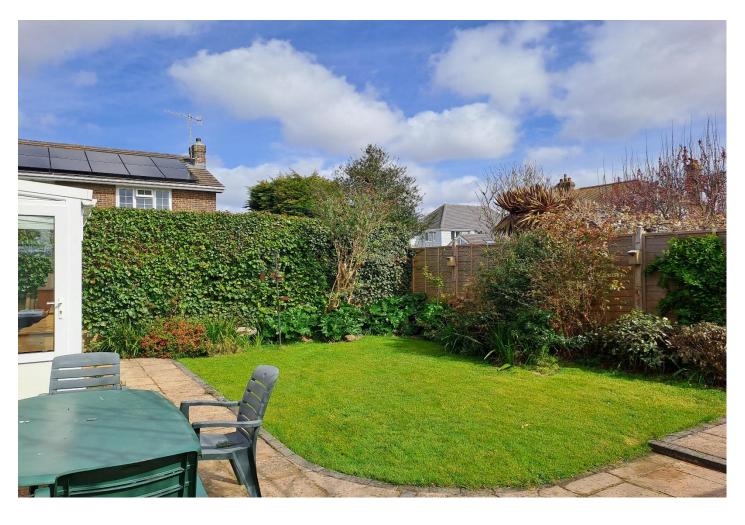

Outside, there is a well-enclosed rear garden with gated side access, and a recently revamped open plan front garden/driveway enabling generous off-road parking.

Additional attributes include an adjoining garage with electric roller door, power, light, and internal access through to the utility room; gas central heating via a combination boiler system; and double glazing incorporating some striking 'Georgian' style windows.