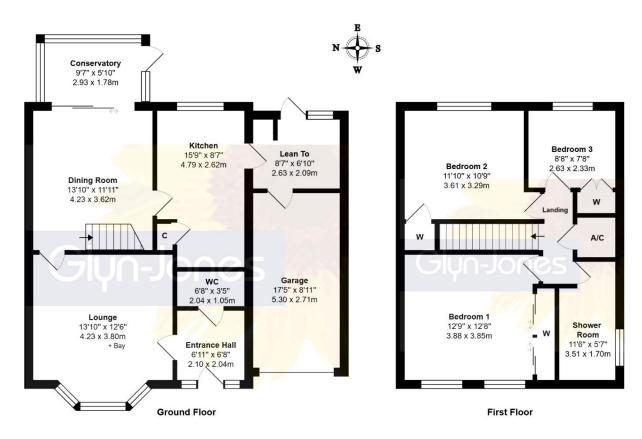

Total Approx.Floor Area 1438 ft<sup>2</sup> ... 133.6 m<sup>2</sup> (Includes Garage & Lean To)

Whilst every attempt has been made to ensure the accuracy of the floor plan contained here, measurements are approximate and no responsibility is taken for any error. omission or mis-statement.

This plan is for illustrative purposes only and should be used as such by any prospective purchaser.

Prepared by Jtm 2025

**Council Tax Band:** E

**Energy Efficiency Rating:** C

Tenure: Freehold

NOTE - For clarification we wish to inform prospective purchasers that we have prepared these sales particulars as a general guide. We have not conducted a detailed survey nor assessed the services, appliances, and specific fittings. Room sizes should not be relied upon for carpets and furnishings.

The bright and spacious accommodation is a particular asset, with the configuration of the rooms comprising; three bedrooms, all of which benefit from built-in wardrobes; a west facing lounge encompassing a feature bay window; separate dining room; sizeable kitchen, with adjacent lean-to; conservatory; modern first-floor shower room; and a ground floor cloakroom.