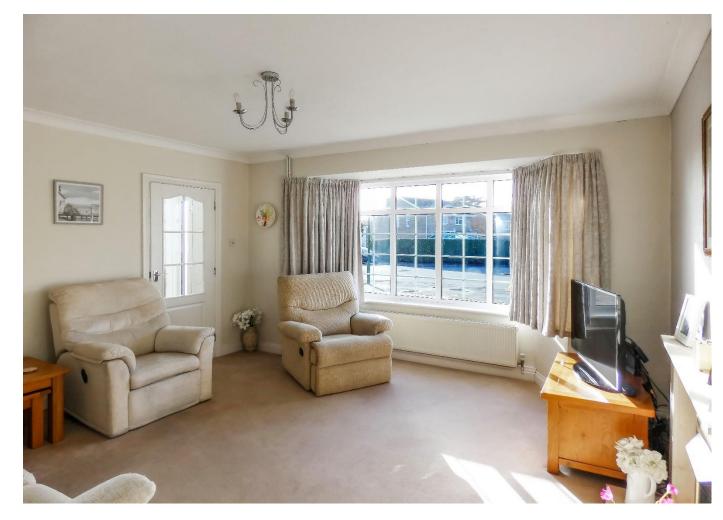

The bright and spacious accommodation is a particular asset, with the configuration of the rooms comprising; three bedrooms, all of which benefit from built-in wardrobes; a west facing lounge encompassing a feature bay window; separate dining room; sizeable kitchen, with adjacent lean-to; conservatory; modern first-floor shower room; and a ground floor cloakroom.