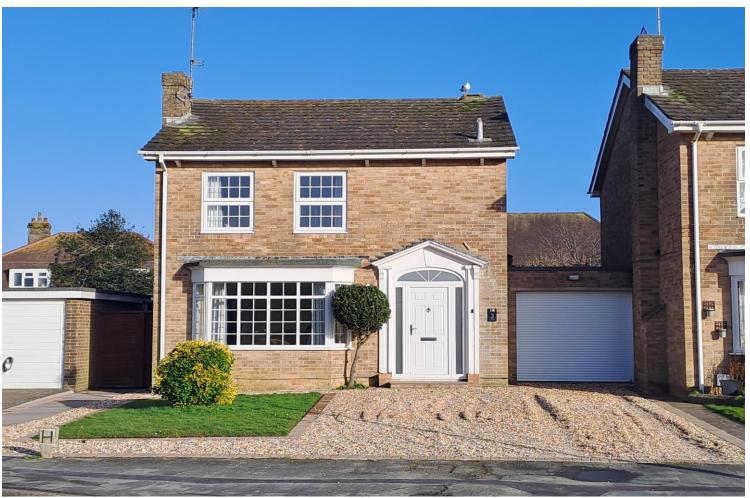

## 3 The Martlets, Rustington, West Sussex, BN16 2TZ

"Guide Price" £500,000 (Freehold)

A rare opportunity has arisen with the marketing for sale of this attractive 'Georgian' style link-detached house, delightfully positioned in close proximity to the seafront and picturesque Mewsbrook Park.

Outside, there is a well-enclosed rear garden with gated side access, and a recently revamped open plan front garden/driveway enabling generous off-road parking.

Additional attributes include an adjoining garage with electric roller door, power, light, and internal access through to the utility room; gas central heating via a combination boiler system; and double glazing incorporating some striking 'Georgian' style windows.