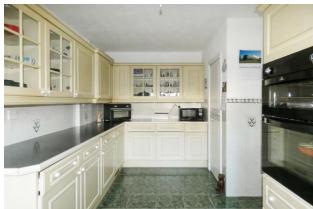

The bright and spacious accommodation is a particular asset, with the configuration of the rooms comprising; three bedrooms, all of which benefit from built-in wardrobes; a west facing lounge encompassing a feature bay window; separate dining room; sizeable kitchen, with adjacent lean-to; conservatory; modern first-floor shower room; and a ground floor cloakroom.