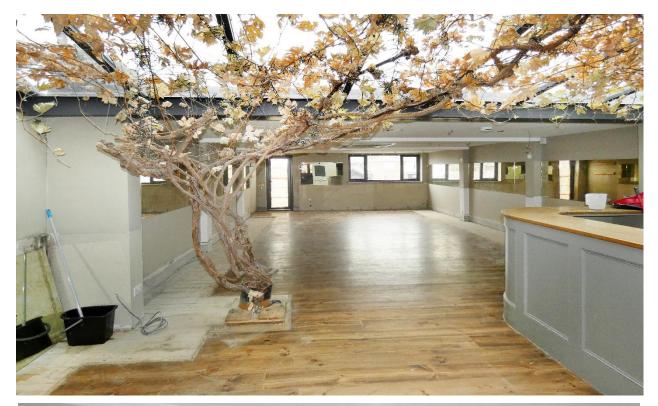

On the ground floor are two vast reception areas. Both of approximately 30' in length, which for the past 30 years have accommodated a restaurant and bar.

On the lower ground floor there is a further expansive room which lends itself well to a second bar area, opening on to the south facing paved garden. This accommodation can be accessed from either the ground floor or via its own secondary external entrance. On the lower ground floor there is also a large commercial kitchen, pot washing area, walk in refrigeration room, and guest toilets.