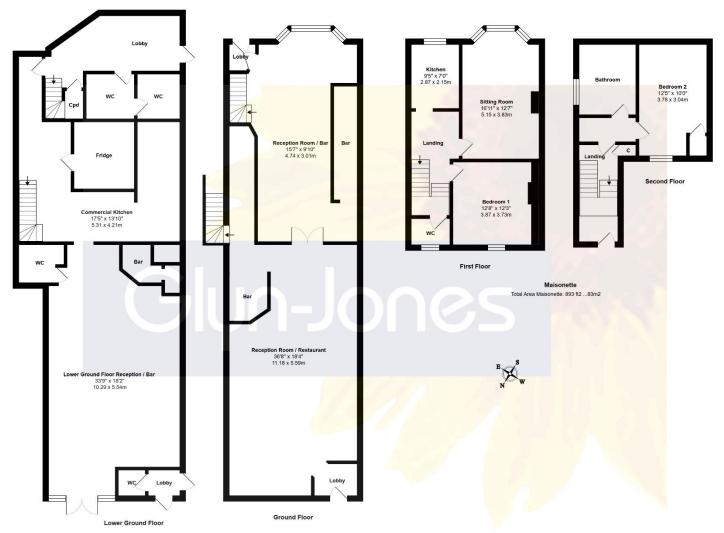

On the ground floor are two vast reception areas. Both of approximately 30' in length, which for the past 30 years have accommodated a restaurant and bar.

On the lower ground floor there is a further expansive room which lends itself well to a second bar area, opening on to the south facing paved garden. This accommodation can be accessed from either the ground floor or via its own secondary external entrance. On the lower ground floor there is also a large commercial kitchen, pot washing area, walk in refrigeration room, and guest toilets.

On the first and second floor is an independent 2 bedroom character maisonette, with its own entrance from Tarrant Street. The maisonette has permission to be used as a bed and breakfast, providing additional income, but has enjoyed residential which (subject to planning) may be reinstated.

## **Parts of the Property**

| Description                          | Floor                | Approx. Area<br>m²/unit | Sq.ft     |
|--------------------------------------|----------------------|-------------------------|-----------|
| Reception Room / Bar                 | Ground Floor         | 41.9                    | 451       |
| Reception Room / Restaurant          | Ground Floor         | 62.5                    | 673       |
| Lower Floor Reception / Bar          | Lower Ground Floor   | 57.0                    | 614       |
| Commercial Kitchen                   | Lower Ground Floor   | 22.4                    | 241       |
| Refrigerator Room & 4 WCs            | Lower Ground Floor   | 22.0                    | 236       |
| Maisonette                           | First & Second Floor | 83.0                    | 893       |
| Sitting Room, Kitchen & Bedroom<br>1 | First Floor          |                         |           |
| Bedroom 2 & Bathroom                 | Second Floor         |                         |           |
|                                      |                      | Total 288.8m²           | 3108sq.ft |

Total Area: 3251 ft² ... 302.0 m²

Whilst every altermpt has been made to ensure the accuracy of the floor plan contained here, measurements are approximate and no responsibility is taken for error, omission or mis-statement. This plan is for illustrative purposes only and should be used as such by any prospective purchaser. Created by Jim 2025 Rateable Value: £21,750