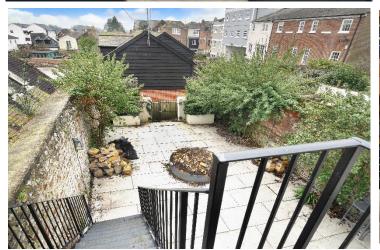

On the ground floor are two vast reception areas. Both of approximately 30' in length, which for the past 30 years have accommodated a restaurant and bar.

On the lower ground floor there is a further expansive room which lends itself well to a second bar area, opening on to the south facing paved garden. This accommodation can be accessed from either the ground floor or via its own secondary external entrance. On the lower ground floor there is also a large commercial kitchen, pot washing area, walk in refrigeration room, and guest toilets.