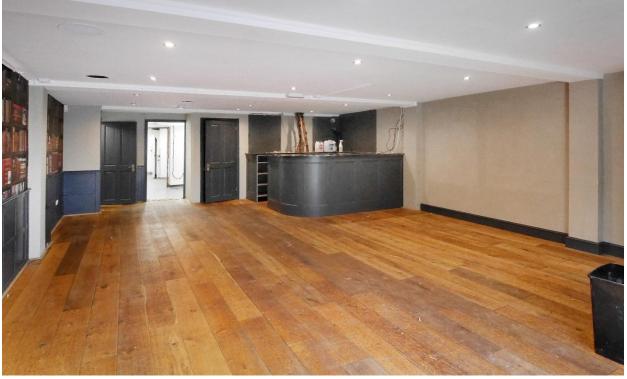

On the ground floor are two vast reception areas. Both of approximately 30' in length, which for the past 30 years have accommodated a restaurant and bar.

On the lower ground floor there is a further expansive room which lends itself well to a second bar area, opening on to the south facing paved garden. This accommodation can be accessed from either the ground floor or via its own secondary external entrance. On the lower ground floor there is also a large commercial kitchen, pot washing area, walk in refrigeration room, and guest toilets.