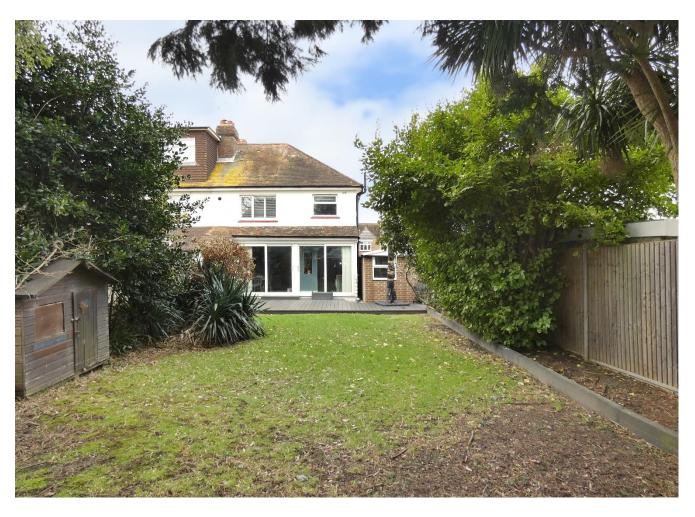

Externally the property benefits from an enclosed rear garden, being mostly laid to lawn and planted with an abundance of mature trees and shrubs, with large, decked seating area, outside store cupboard and direct garage access. To the front of the property is a private driveway providing parking for several cars and leads to a detached garage measuring 24'2 x 8'6