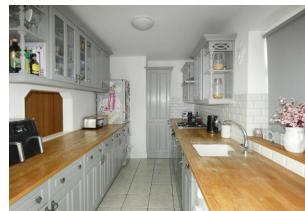

This delightful home also features a galley style kitchen fitted with an extensive range of cupboards, a spacious bathroom fitted with a white suite, gas heating, and double glazing. In addition, the property offers scope for extension (stp) as has been carried out by many similar homes nearby.