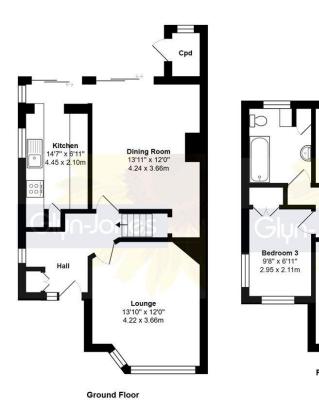

Total Area: 1046 ft² ... 97.2 m²

Whilst every attempt has been made to ensure the accuracy of the floor plan contained here, measurements are approximate and no responsibility is taken for error, omission or mis-statement.

Boasting three bedrooms, a spacious hallway, and a lounge with a feature bay window, this property offers a comfortable and welcoming living space. The separate dining room overlooks the generous mature rear garden, providing a perfect space for entertaining.

This delightful home also features a galley style kitchen fitted with an extensive range of cupboards, a spacious bathroom fitted with a white suite, gas heating, and double glazing. In addition, the property offers scope for extension (stp) as has been carried out by many similar homes nearby.

Externally the property benefits from an enclosed rear garden, being mostly laid to lawn and planted with an abundance of mature trees and shrubs, with large, decked seating area, outside store cupboard and direct garage access. To the front of the property is a private driveway providing parking for several cars and leads to a detached garage measuring 24'2 x 8'6