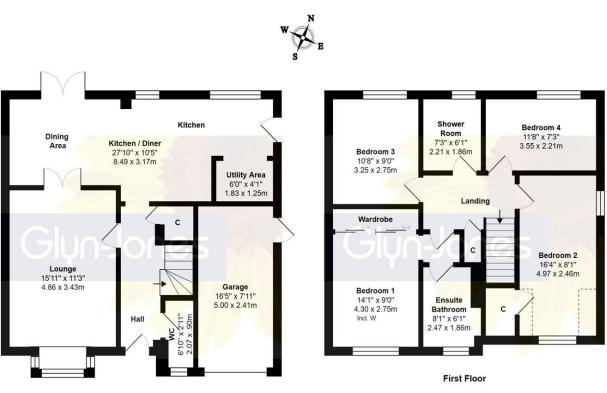

Ground Floor

Total Area: 1424 ft<sup>2</sup> ... 132.3 m<sup>2</sup> (Includes Garage) Whilst every attempt has been made to ensure the accuracy of the floor plan contained here, measurements are approximate and no responsibility is taken for error, omission or mis-statement. This plan is for illustrative purpose only and should be used as such by any prospective purchaser. Created by Jtm 2025

The bright and spacious accommodation on offer comprises; four bedrooms, the larger of which boasts an en suite bathroom; a southerly facing lounge; the aforementioned kitchen/dining room, which incorporates a breakfast bar, utility area, and range of integrated appliances; separate first-floor shower room; and a ground floor cloakroom.