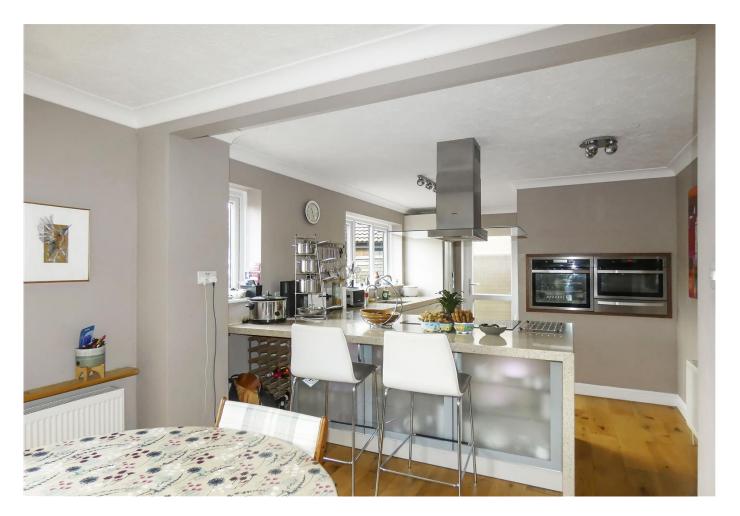

The bright and spacious accommodation on offer comprises; four bedrooms, the larger of which boasts an en suite bathroom; a southerly facing lounge; the aforementioned kitchen/dining room, which incorporates a breakfast bar, utility area, and range of integrated appliances; separate first-floor shower room; and a ground floor cloakroom.