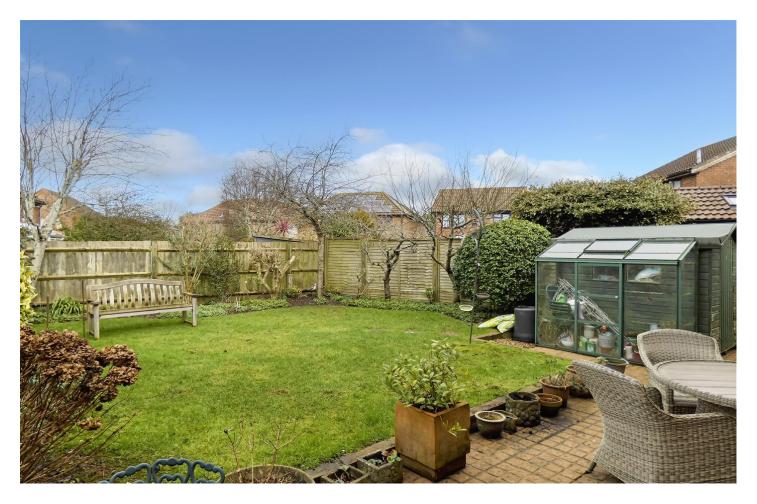

The rear garden is a further feature, being well-enclosed and mainly laid to lawn, with well-stocked surrounding borders.

Additional attributes include a combination of gas and solar panel heating; replacement double glazing; and a double width blocked paved driveway.