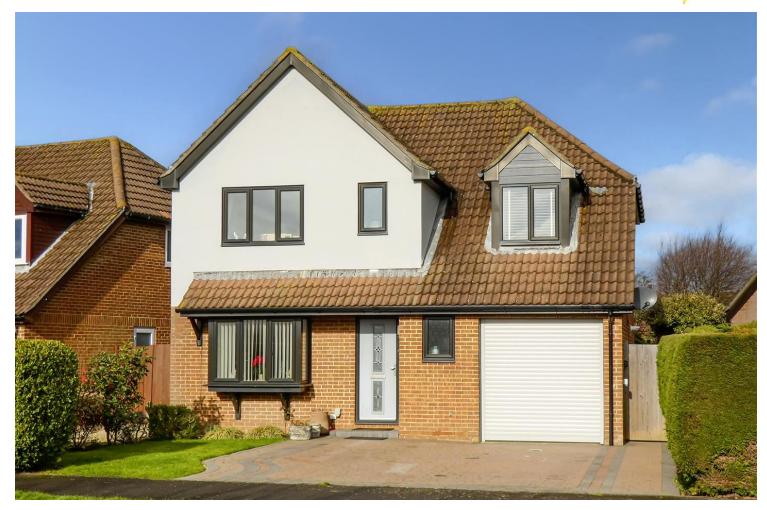

7 Longships, Beaumont Park, Littlehampton, West Sussex, BN17 6SL £485,000 (Freehold)

This beautifully presented detached home is now offered for sale with the notable benefits of a contemporary kitchen/dining room and an integral garage with electric roller door.

## **7 Longships, Beaumont Park, Littlehampton, BN17 6SL** £485,000 (Freehold)

...an integral garage with electric roller door.

Longships is a particularly popular road within the Beaumont Park area of Littlehampton; conveniently situated equidistant to both Rustington village and Littlehampton town centres, as well as the seafront (all within approx. 1.5 miles).