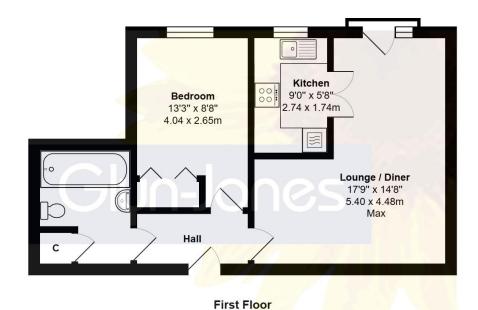

Total Area: 495 ft<sup>2</sup> ... 45.9 m<sup>2</sup>

Whilst every attempt has been made to ensure the accuracy of the floor plan contained here, measurements are approximate and no responsibility is taken for error, omission or mis-statement.

This plan is for illustrative purposes only and should be used as such by any prospective purchaser.

Created by Jtm 2025

Tenure: <u>Leasehold</u> – We are advised that there are approximately 125 years remaining on the lease from 01/05/2007. You are advised to have this confirmed by your legal representative at your earliest opportunity.

The accommodation features; entrance hall; modern kitchen and bathroom, along with a spacious lounge/dining room with Juliet balcony. With no onward chain, this property is ready for you to move in and make it your own.