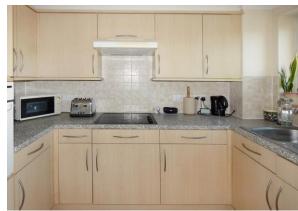

The accommodation features; entrance hall; modern kitchen and bathroom, along with a spacious lounge/dining room with Juliet balcony. With no onward chain, this property is ready for you to move in and make it your own.