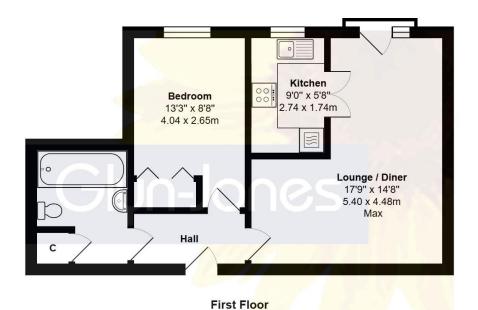

Total Area: 495 ft2 ... 45.9 m2

Whilst every attempt has been made to ensure the accuracy of the floor plan contained here, measurements are approximate and no responsibility is taken for error, omission or mis-statement.

This plan is for illustrative purposes only and should be used as such by any prospective purchaser.

Created by Jtm 2025

**Tenure:** Leasehold – 125 years from 01/05/2007

**Ground Rent: tbc** 

**Service Charges: tbc** 

The accommodation features; entrance hall; modern kitchen and bathroom, along with a spacious lounge/dining room with Juliet balcony. With no onward chain, this property is ready for you to move in and make it your own.