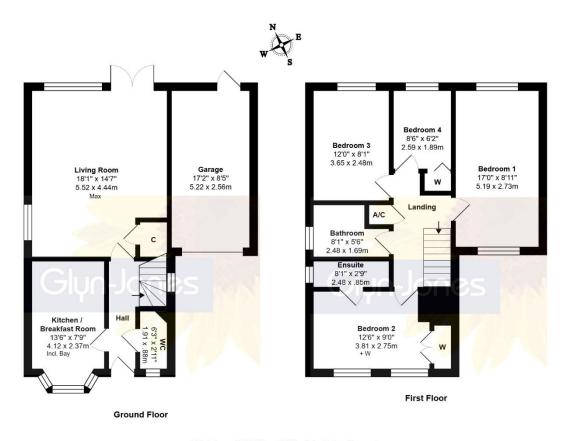

Total Area: 1215 ft<sup>2</sup> ... 112.9 m<sup>2</sup> (Includes Garage)

Whilst every attempt has been made to ensure the accuracy of the floor plan contained here, measurements are approximate and no responsibility is taken for error, omission or mis-statement.

This plan is for illustrative purposes only and should be used as such by any prospective purchaser.

Created by Jtm 2024

**Council Tax Band:** D

**Energy Efficiency Rating:** C

Estate Fee: TBC

NOTE - For clarification we wish to inform prospective purchasers that we have prepared these sales particulars as a general guide. We have not conducted a detailed survey nor assessed the services, appliances, and specific fittings. Room sizes should not be relied upon for carpets and furnishings.

Constructed by reputable local builders, Hargreaves, this deceptively spacious home boasts accommodation comprising; four bedrooms, one of which is complemented by an en suite shower room, as well as another that spans the garage; a sizeable living room, with French style doors to the rear garden; kitchen/breakfast room; family bathroom; and a ground floor cloakroom.

The aforementioned garden is larger than average, well-enclosed by timber panel fencing, includes a large garden shed, and offers gated pedestrian access from the side. There is also a rear door into the well-sized integral garage, with power and light.