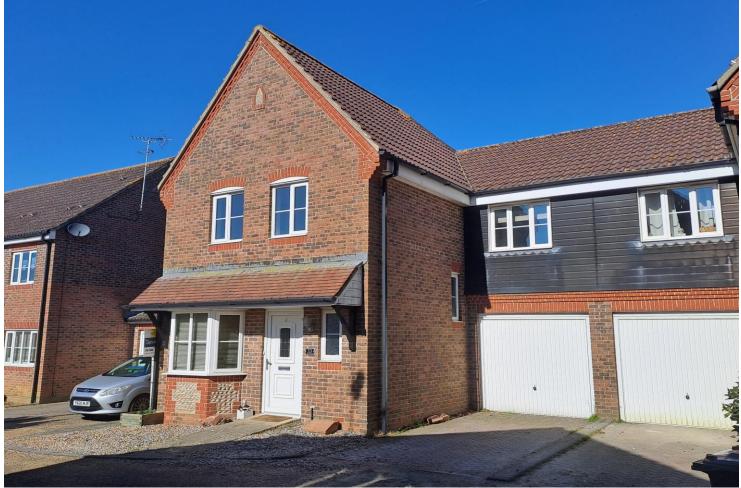

## 33 The Poplars, Littlehampton West Sussex, BN17 6GZ £385,000 (Freehold)

Offered for sale with the benefit of NO ONWARD CHAIN is this semi-detached two-story house within The Poplars development, with one off street parking space, as well as additional non-allocated parking at the end of a small cul-de-sac.

Constructed by reputable local builders, Hargreaves, this deceptively spacious home boasts accommodation comprising; four bedrooms, one of which is complemented by an en suite shower room, as well as another that spans the garage; a sizeable living room, with French style doors to the rear garden; kitchen/breakfast room; family bathroom; and a ground floor cloakroom.