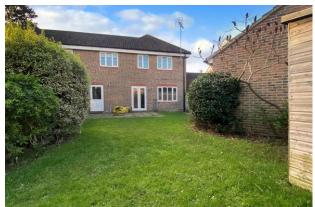

The aforementioned garden is larger than average, well-enclosed by timber panel fencing, includes a large garden shed, and offers gated pedestrian access from the side. There is also a rear door into the well-sized integral garage, with power and light.