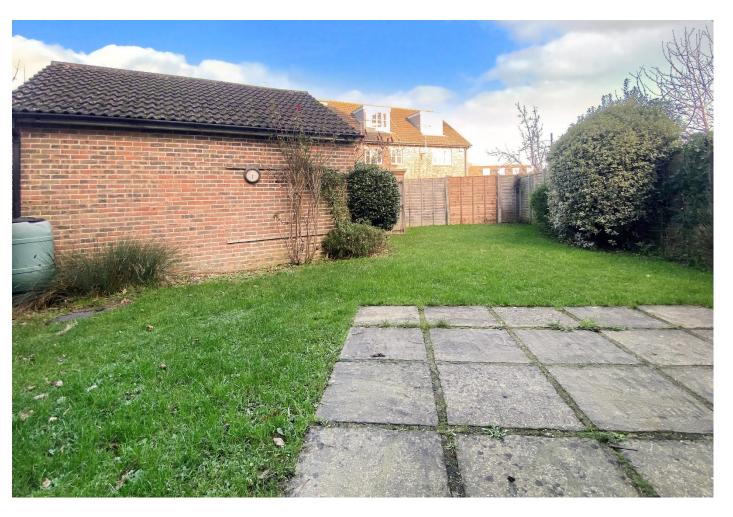

The aforementioned garden is larger than average, well-enclosed by timber panel fencing, includes a large garden shed, and offers gated pedestrian access from the side. There is also a rear door into the well-sized integral garage, with power and light.