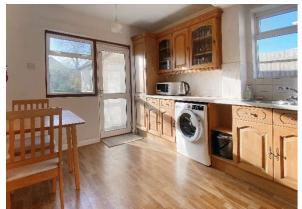

Introducing this extended detached bungalow located in the sought-after area of Rustington. Boasting a south facing garden, this property offers the perfect space for outdoor enjoyment.

Upon entering, you are greeted by a spacious 21'1 x 15'11 dual aspect lounge/diner with patio doors leading out to the garden, allowing for seamless indoor-outdoor living. The property features two bedrooms, a well-equipped kitchen with access to the garden, and a bathroom/w.c for added convenience.