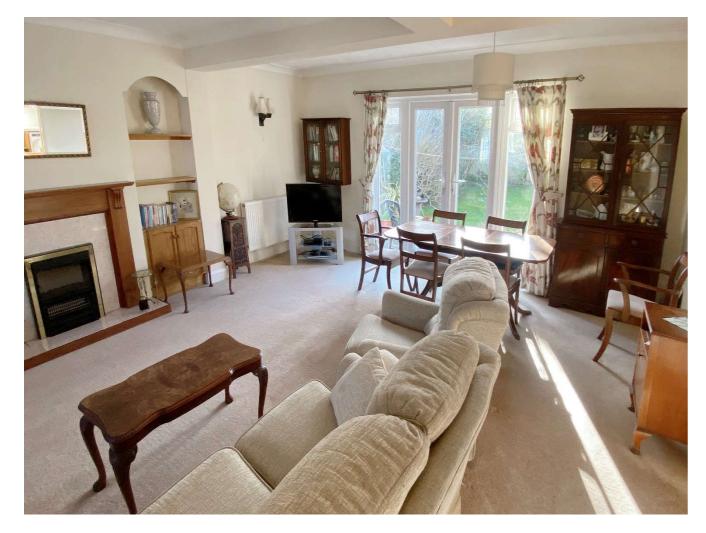

Introducing this extended detached bungalow located in the sought-after area of Rustington. Boasting a south facing garden, this property offers the perfect space for outdoor enjoyment.

Upon entering, you are greeted by a spacious 21'1 x 15'11 dual aspect lounge/diner with patio doors leading out to the garden, allowing for seamless indoor-outdoor living. The property features two bedrooms, a well-equipped kitchen with access to the garden, and a bathroom/w.c for added convenience.