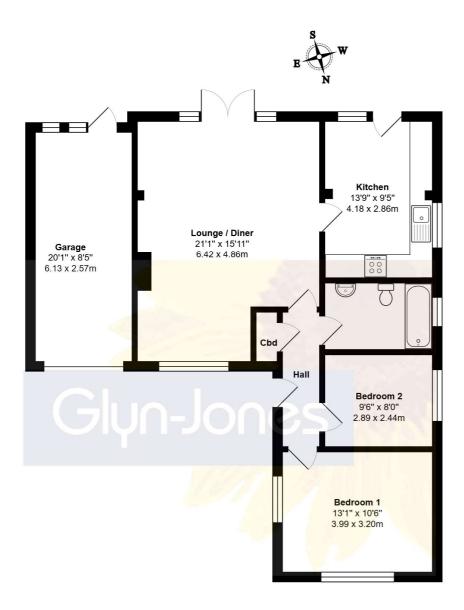

Total Area: 967 ft<sup>2</sup> ... 89.8 m<sup>2</sup> (Includes Garage)

Whilst every attempt has been made to ensure the accuracy of the floor plan contained here, measurements are approximate and no responsibility is taken for error, omission or mis-statement.

This plan is for illustrative purposes only and should be used as such by any prospective purchaser.

Created by Jtm 2024

**Property Information** 

Tenure - Freehold

Council Tax Band - C Energy Efficiency Rating - D62

Introducing this extended detached bungalow located in the sought-after area of Rustington. Boasting a south facing garden, this property offers the perfect space for outdoor enjoyment.

Upon entering, you are greeted by a spacious 21'1 x 15'11 dual aspect lounge/diner with patio doors leading out to the garden, allowing for seamless indoor-outdoor living. The property features two bedrooms, a well-equipped kitchen with access to the garden, and a bathroom/w.c for added convenience.