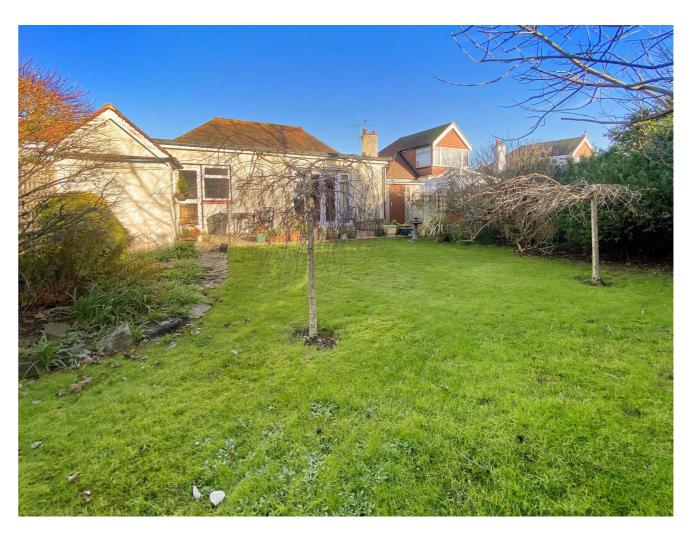

Introducing this extended detached bungalow located in the sought-after area of Rustington. Boasting a south facing garden, this property offers the perfect space for outdoor enjoyment.

Upon entering, you are greeted by a spacious 21'1 x 15'11 dual aspect lounge/diner with patio doors leading out to the garden, allowing for seamless indoor-outdoor living. The property features two bedrooms, a well-equipped kitchen with access to the garden, and a bathroom/w.c for added convenience.

## 21 Angmering Way, Rustington, West Sussex, BN16 3RA £350,000 — Freehold

"South Facing Garden"

Situated just 0.1 miles from Angmering mainline railway station, residents can enjoy easy access to direct routes to London Victoria, making it an ideal location for commuters. The surrounding area offers a variety of amenities, including shops, restaurants, and leisure facilities, providing a vibrant community for residents to enjoy.