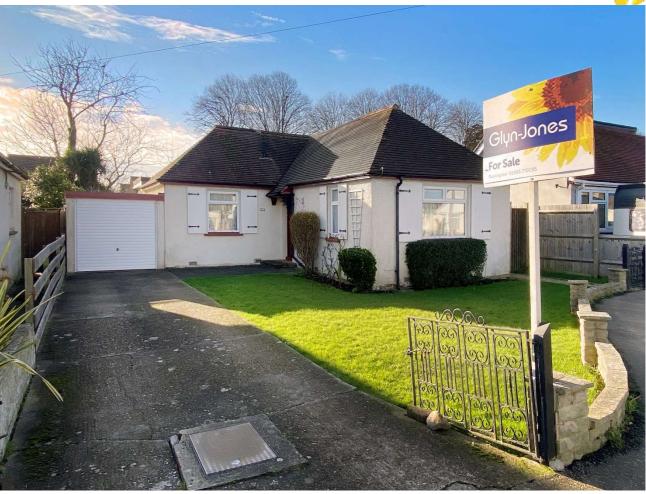

## 21 Angmering Way, Rustington, West Sussex, BN16 3RA £350,000 - Freehold

Extended Detached Bungalow | Two Bedrooms | South Facing Garden | Scope For Improvement | 21'1 x 15'11 Lounge / Diner | Close Proximity To Angmering Station | Gas Central Heating | Double Glazing | Garage | Driveway | No Forward Chain

Introducing this extended detached bungalow located in the sought-after area of Rustington. Boasting a south facing garden, this property offers the perfect space for outdoor enjoyment.

Upon entering, you are greeted by a spacious 21'1 x 15'11 dual aspect lounge/diner with patio doors leading out to the garden, allowing for seamless indoor-outdoor living. The property features two bedrooms, a well-equipped kitchen with access to the garden, and a bathroom/w.c for added convenience.

In addition, this home benefits from a garage with an electric up-and-over door, a driveway for additional parking space, and a brick shed with a pitched roof for extra storage, along with a greenhouse. With the added bonus of being offered with no forward chain, this property is ready to welcome its new owners.