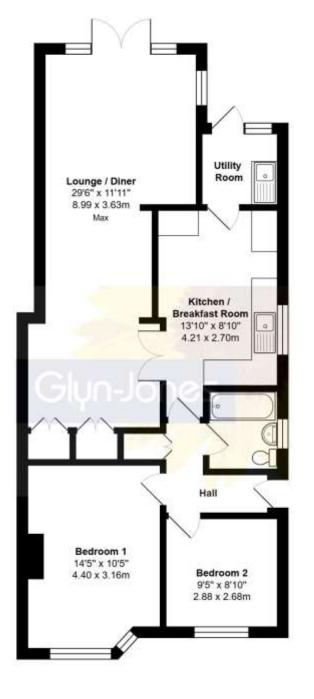

**Property Information** 

Total Area: 833 ft<sup>2</sup> ... 77.4 m<sup>2</sup>

Whilst every attempt has been made to ensure the accuracy of the floor plan contained here, measurements are approximate and no responsibility is taken for error, omission or mis-statement. This plan is for illustrative purposes only and should be used as such by any prospective purchaser. Created by Jtm 2024

01903 770095 rustington@glyn-jones.com **92 North Lane, East Preston,** West Sussex, BN16 1HE £365,000 - Freehold

Extended Semi-Detached Bungalow | Two Bedrooms | Approximate 150ft Rear Garden | 29'6 Lounge / Diner | Kitchen / Breakfast Room | Separate Utility Room | Garage | Gas Central Heating | Double Glazing | Situated Within A Few Hundred Yards Of The Village | No Forward Chain

Step inside to discover a generous 29'6 lounge/diner with patio doors opening onto the garden, a kitchen/breakfast room, separate utility room, and a single garage. The property features gas central heating, double glazing, and offers the potential for modernisation to truly make it your own.

With two bedrooms and one bathroom/W.C, this home provides comfortable living space in a sought-after neighbourhood. Just one mile from Angmering mainline railway station with a direct route to London Victoria, commuting is a breeze.