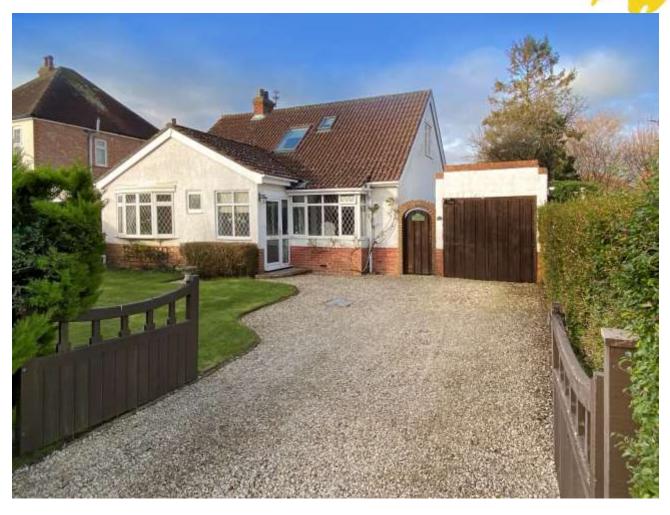

The properties' primary feature is its' 180ft mature west facing garden, providing a peaceful and secluded outdoor space. The entrance is accessed via a private road with double wooden gates opening up to a gravel driveway, offering off road parking for 3-4 vehicles and leading up to a detached garage.