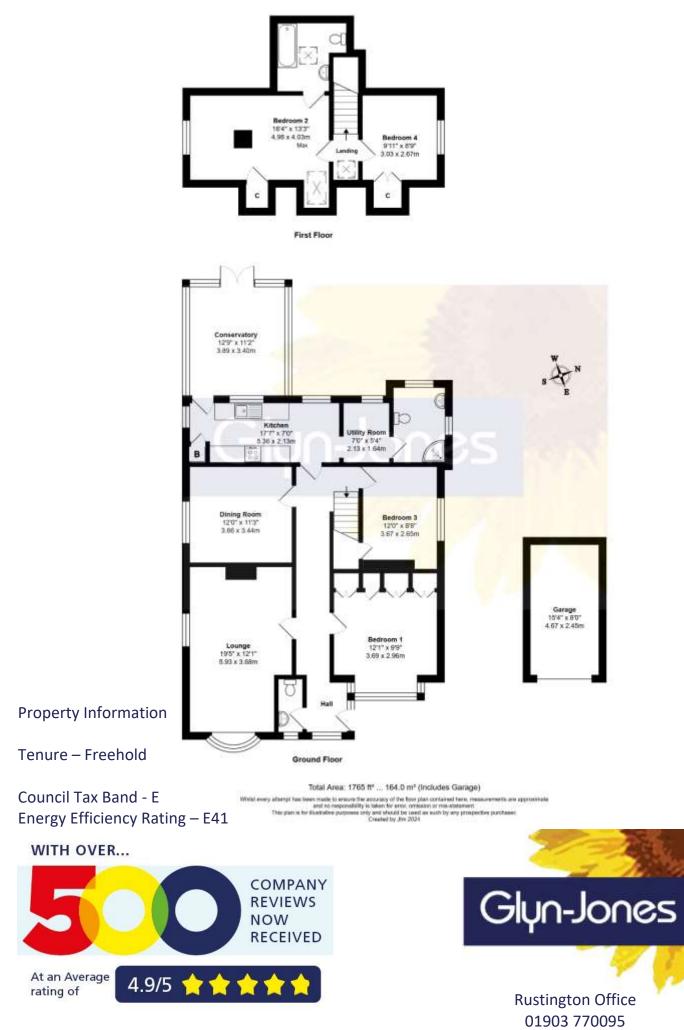

15 Downview Road, Barnham, West Sussex, PO22 0EG £595,000 - Freehold

Extended Spacious Detached Chalet / Bungalow | Private Road | 180ft West Facing Garden | Four Bedrooms (Two Ground Floor And Two First Floor) | Two Reception Rooms | Two Bathrooms / Three W.C's | Re-Fitted Kitchen Overlooking The Garden | Conservatory | Vendors Suited And In A Complete Chain

Introducing this stunning extended detached chalet bungalow in the desirable area of Barnham. Boasting four bedrooms, with two located on the ground floor and two on the first floor, this property offers versatile living accommodation for families or those looking for extra space.

The properties' primary feature is its' 180ft mature west facing garden, providing a peaceful and secluded outdoor space. The entrance is accessed via a private road with double wooden gates opening up to a gravel driveway, offering off road parking for 3-4 vehicles and leading up to a detached garage.

Inside, the spacious living room, dining room, and cottage style kitchen/breakfast room provide ample opportunity for entertaining or relaxing with family. A utility room and ground floor shower room add to the convenience of this home. Upstairs, two additional bedrooms await, one of which benefits from an en-suite bathroom/w.c.