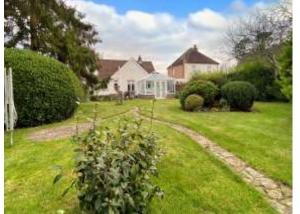

The properties' primary feature is its' 180ft mature west facing garden, providing a peaceful and secluded outdoor space. The entrance is accessed via a private road with double wooden gates opening up to a gravel driveway, offering off road parking for 3-4 vehicles and leading up to a detached garage.