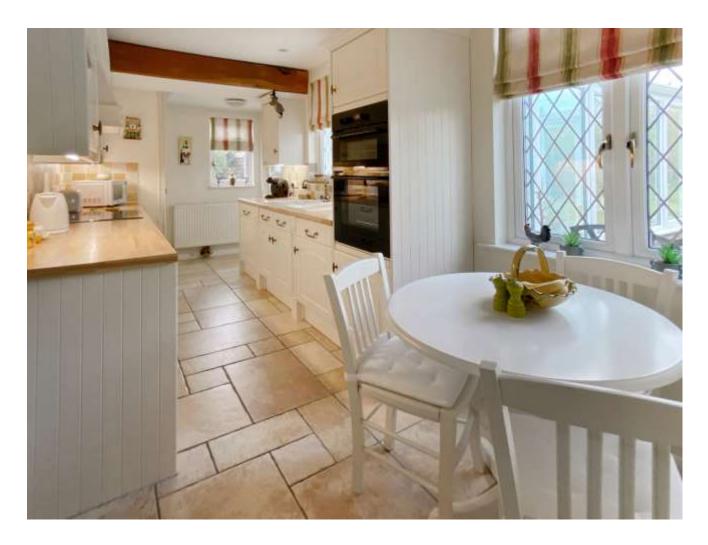

Inside, the spacious living room, dining room, and cottage style kitchen/breakfast room provide ample opportunity for entertaining or relaxing with family. A utility room and ground floor shower room add to the convenience of this home. Upstairs, two additional bedrooms await, one of which benefits from an en-suite bathroom/w.c.