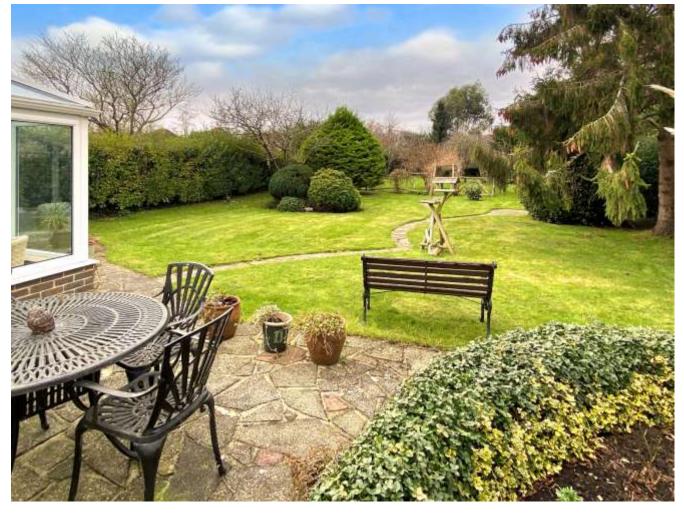

The properties' primary feature is its' 180ft mature west facing garden, providing a peaceful and secluded outdoor space. The entrance is accessed via a private road with double wooden gates opening up to a gravel driveway, offering off road parking for 3-4 vehicles and leading up to a detached garage.