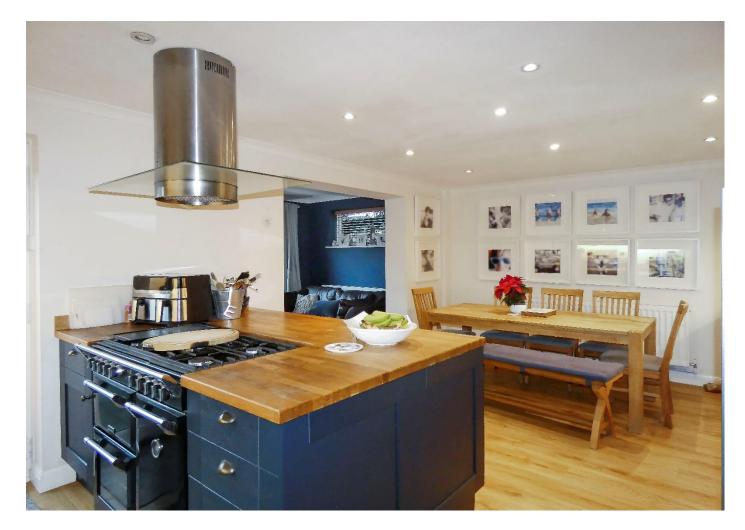

Internally, this wonderful family home comprises; four bedrooms, the larger of which benefits from an en suite shower room; a recently redecorated living room incorporating a striking log burning stove; feature kitchen/dining/sitting room encompassing a range of stylish fitted units and appliances; first-floor family bathroom/WC; and a ground floor cloakroom.

## 18 Mallon Dene, Rustington, Littlehampton, West Sussex BN16 2JP £600,000

...feature kitchen/dining/sitting room encompassing

The attractive setting is a further attribute, being within only approximately 150 metres of Rustington's picturesque seafront and greensward, and within 0.75 miles of Rustington's comprehensive village centre that offers a vast array of shops, cafes, and restaurants.