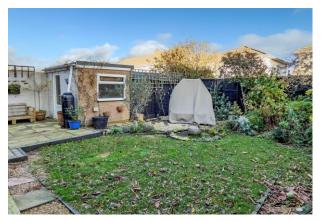

Outside, there is a well-enclosed rear garden encompassing a raised patio area and brick-built workshop/office with power; and an open-plan front garden, with adjacent driveway enabling off road parking.