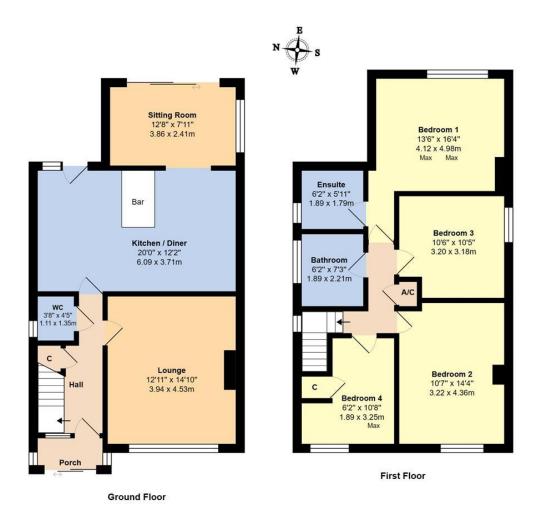

Total Area: 1354 ft<sup>2</sup> ... 125.8 m<sup>2</sup>

Whilst every attempt has been made to ensure the accuracy of the floor plan contained here, measurements are approximate and no responsibility is taken for error, omission or mis-statement.

Internally, this wonderful family home comprises; four bedrooms, the larger of which benefits from an en suite shower room; a recently redecorated living room incorporating a striking log burning stove; feature kitchen/dining/sitting room encompassing a range of stylish fitted units and appliances; first-floor family bathroom/WC; and a ground floor cloakroom.