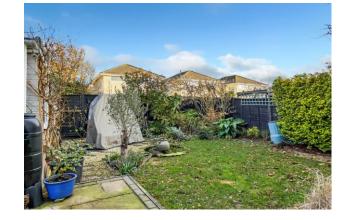

Outside, there is a well-enclosed rear garden encompassing a raised patio area and brick-built workshop/office with power; and an open-plan front garden, with adjacent driveway enabling off road parking.