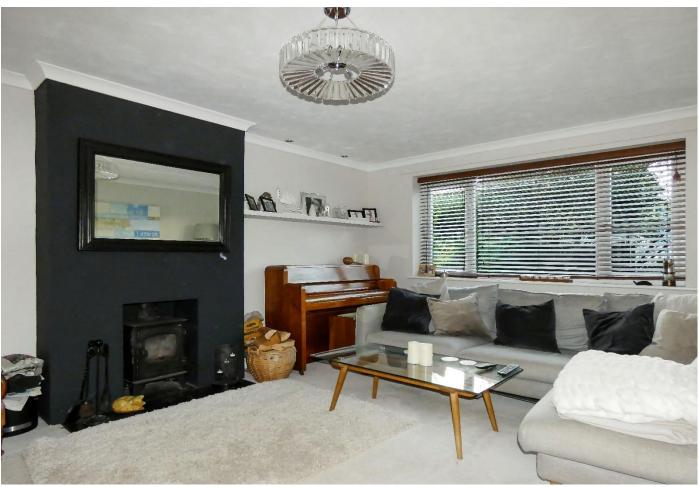

Internally, this wonderful family home comprises; four bedrooms, the larger of which benefits from an en suite shower room; a recently redecorated living room incorporating a striking log burning stove; feature kitchen/dining/sitting room encompassing a range of stylish fitted units and appliances; first-floor family bathroom/WC; and a ground floor cloakroom.