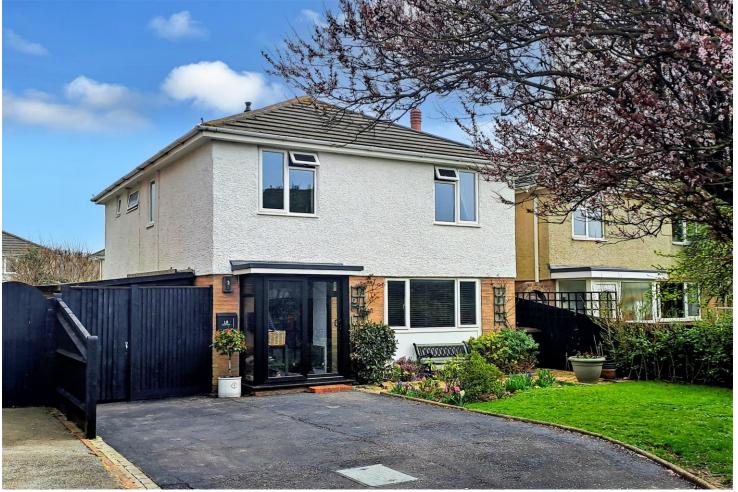

## 18 Mallon Dene, Rustington, West Sussex, BN16 2JP £600,000 (Freehold)

A seldom offered opportunity has arisen with the marketing for sale of this spacious detached house, complimented by a double-height extension to the rear.

Additional qualities include gas central heating; double glazing; a refurbished entrance porch; and oblique sea views from the first floor.