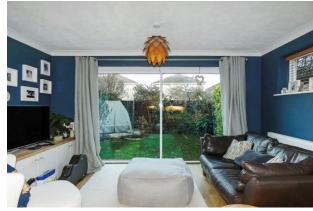

Internally, this wonderful family home comprises; four bedrooms, the larger of which benefits from an en suite shower room; a recently redecorated living room incorporating a striking log burning stove; feature kitchen/dining/sitting room encompassing a range of stylish fitted units and appliances; first-floor family bathroom/WC; and a ground floor cloakroom.

Additional qualities include gas central heating; double glazing; a refurbished entrance porch; and oblique sea views from the first floor.