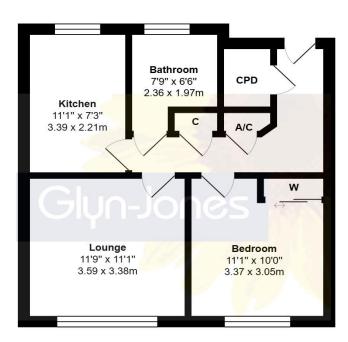

Second Floor

Total Area: 491 ft<sup>2</sup> ... 45.6 m<sup>2</sup>

Whilst every attempt has been made to ensure the accuracy of the floor plan contained here, measurements are approximate and no responsibility is taken for error, omission or mis-statement.

This plan is for illustrative purposes only and should be used as such by any prospective purchaser.

Created by Jtm 2024

**Tenure:** <u>Leasehold</u> - We understand the property has approximately 87-years remaining of its 125-year lease (start date: 11/6/2000)

## Rustington, West Sussex BN16 3BW £175,000 (Leasehold)

9 Whitecroft, Ash Lane,

Conveniently situated in the heart of the Rustington village is this purpose-built, top floor flat.

Briefly described, the accommodation comprises; one double bedroom with built-in wardrobe; lounge; modern fitted kitchen; and a bathroom with contemporary white suite.