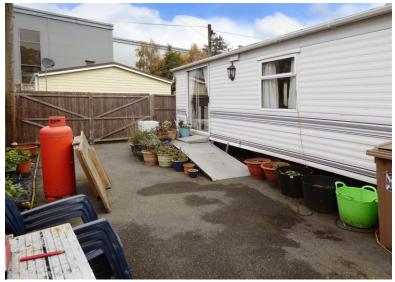

The plot measures approximately 46ft x 26ft and is currently occupied by a static caravan comprising; two bedrooms; lounge; kitchen/dining room and two bathrooms. The plot is enclosed by timber fencing and double gates with outside utility store.