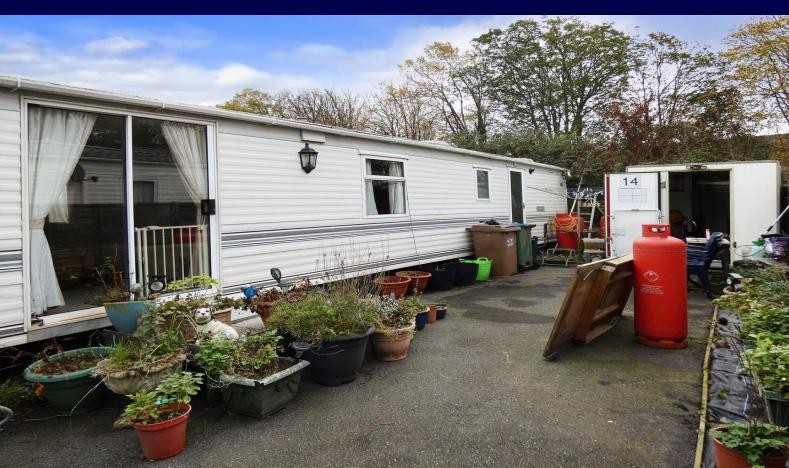

## Dinsdale Field, New Road, Rustington – Freehold £160,000 EER: N/A

An opportunity to purchase a FREEHOLD residential plot, forming part of this conveniently placed development on the outskirts of Rustington Village.

The plot measures approximately 46ft x 26ft and is currently occupied by a static caravan comprising; two bedrooms; lounge; kitchen/dining room and two bathrooms. The plot is enclosed by timber fencing and double gates with outside utility store.

The property is being sold with no onward chain.

The property occupies a convenient location, just behind Sainsbury Superstore. Rustington village centre with it's more extensive range of shops is located within approximately two miles. Angmering Mainline railway station can be found within quarter of a mile.