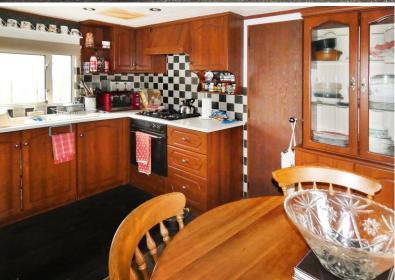

The plot measures approximately 46ft x 26ft and is currently occupied by a static caravan comprising; two bedrooms; lounge; kitchen/dining room and two bathrooms. The plot is enclosed by timber fencing and double gates with outside utility store.