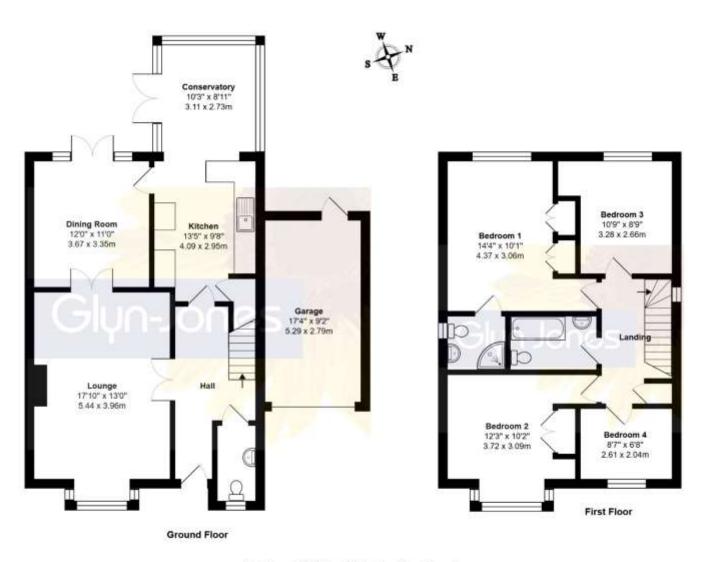

## Total Area: 1536 ft² ... 142.7 m² (Includes Garage)

Whilst every aftermpt has been made to ensure the accuracy of the floor plan contained here, measurements are approximate and no responsibility is taken for error, crisission or mis-statement.

This plan is for allustrative purposes only and should be used as such by any prospective purchaser.

Created by Jtm 2024

## **Property Information**

Tenure - Freehold

Council Tax Band - E Energy Efficiency Rating - C70

NOTE - For clarification we wish to inform prospective purchasers that we have prepared these sales particulars as a general guide. We have not carried out a detailed survey nor tested the services, appliances and specific fittings. Room sizes should not be relied upon for carpets and furnishings.