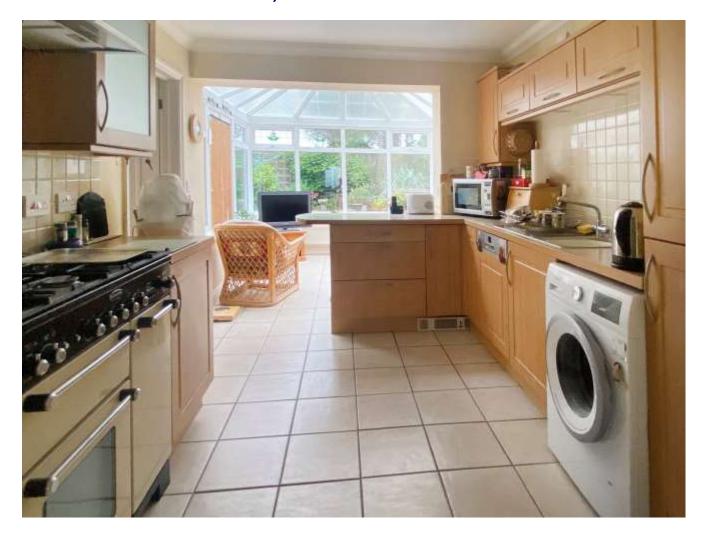

The spacious kitchen opens up into a bright conservatory, offering a welcoming space for family meals and gatherings. Additional features include a ground floor w.c, ample storage in the garage with a pitched roof, and a driveway for convenient parking.