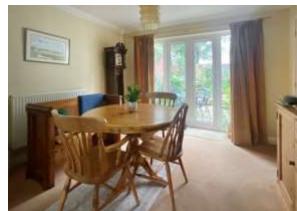

The west facing garden is a peaceful haven, primarily patio'd with mature shrubs and a timber shed, ideal for relaxing after a long day. The lounge features a bay window and double doors leading into a separate dining room with direct access to the garden, creating the perfect setting for entertaining guests.