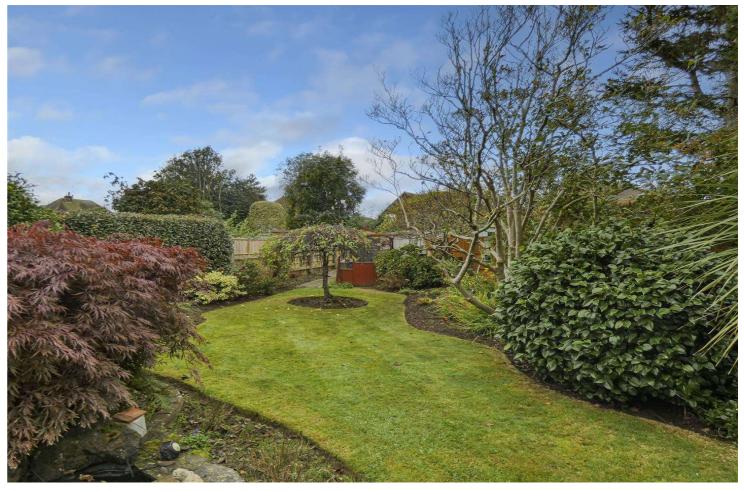

Outside, the aforementioned rear garden is a notable attribute, being set on a favourable westerly aspect and encompassing attractive well-stocked borders and a sunken pond. To the front, there is a secluded area of garden intersected by a newly laid shingle driveway that approaches an attached garage, with electric 'up & over' door.

### **Beech Cottage, 2 Meadway, Sea Estate, Rustington, BN16 3NG** £635,000

Outside, the aforementioned rear garden is a notable attribute, being set on a favourable westerly aspect...

The Sea Estate is arguably one of Rustington's most sought-after addresses. The enviable location enables easy access to both the village centre, with its comprehensive shopping parade, and the seafront, both of which are found within an approximate 0.5 miles radius.