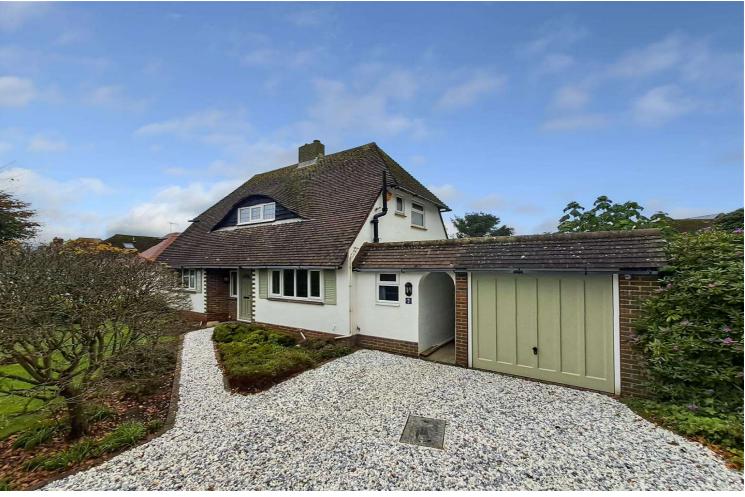

## **Beech Cottage, 2 Meadway,** Sea Estate, Rustington, BN16 2DD £635,000 (Freehold)

## Offered for sale with the appealing benefit of NO ONWARD CHAIN is this charming, 'chalet' style detached house, delightfully situated within the private Sea Estate.

Having been the subject of some recent redecoration and improvement, the versatile internal accommodation comprises; two/three bedrooms; a full width lounge/dining room, with feature picture window overlooking the rear garden and access to a 'Victorian' style conservatory; study/bedroom three; a refurbished kitchen/breakfast room; utility room; contemporary first floor bathroom and separate WC; and a ground floor cloakroom.

Outside, the aforementioned rear garden is a notable attribute, being set on a favourable westerly aspect and encompassing attractive well-stocked borders and a sunken pond. To the front, there is a secluded area of garden intersected by a newly laid shingle driveway that approaches an attached garage, with electric 'up & over' door.