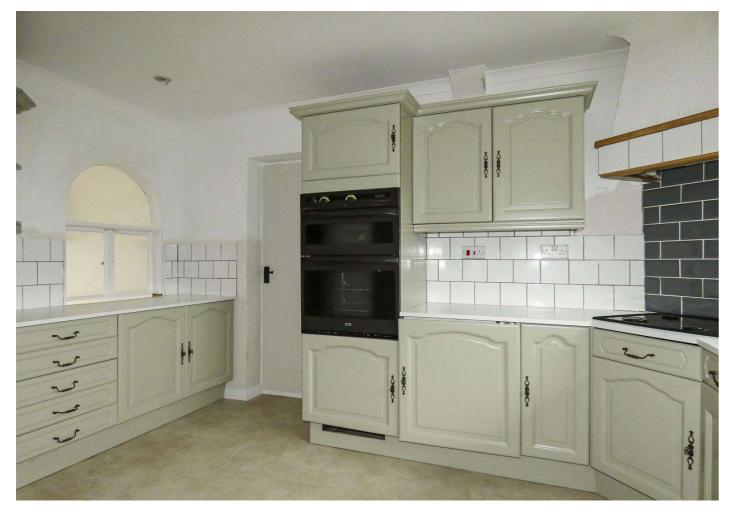

## Offered for sale with the appealing benefit of NO ONWARD CHAIN is this charming, 'chalet' style detached house, delightfully situated within the private Sea Estate.

Having been the subject of some recent redecoration and improvement, the versatile internal accommodation comprises; two/three bedrooms; a full width lounge/dining room, with feature picture window overlooking the rear garden and access to a 'Victorian' style conservatory; study/bedroom three; a refurbished kitchen/breakfast room; utility room; contemporary first floor bathroom and separate WC; and a ground floor cloakroom.

Additional qualities include; gas central heating; double glazing; striking parquet flooring through the majority of the ground floor; and some newly fitted carpets.