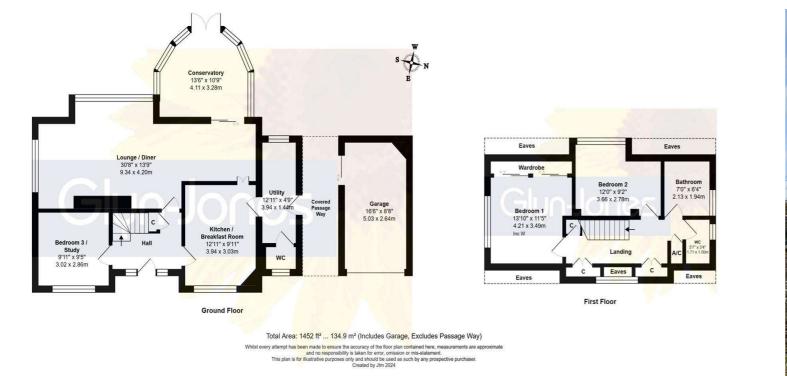

## Offered for sale with the appealing benefit of NO ONWARD CHAIN is this charming, 'chalet' style detached house, delightfully situated within the private Sea Estate.

Having been the subject of some recent redecoration and improvement, the versatile internal accommodation comprises; two/three bedrooms; a full width lounge/dining room, with feature picture window overlooking the rear garden and access to a 'Victorian' style conservatory; study/bedroom three; a refurbished kitchen/breakfast room; utility room; contemporary first floor bathroom and separate WC; and a ground floor cloakroom.

Outside, the aforementioned rear garden is a notable attribute, being set on a favourable westerly aspect and encompassing attractive well-stocked borders and a sunken pond. To the front, there is a secluded area of garden intersected by a newly laid shingle driveway that approaches an attached garage, with electric 'up & over' door.

Additional qualities include; gas central heating; double glazing; striking parquet flooring through the majority of the ground floor; and some newly fitted carpets.