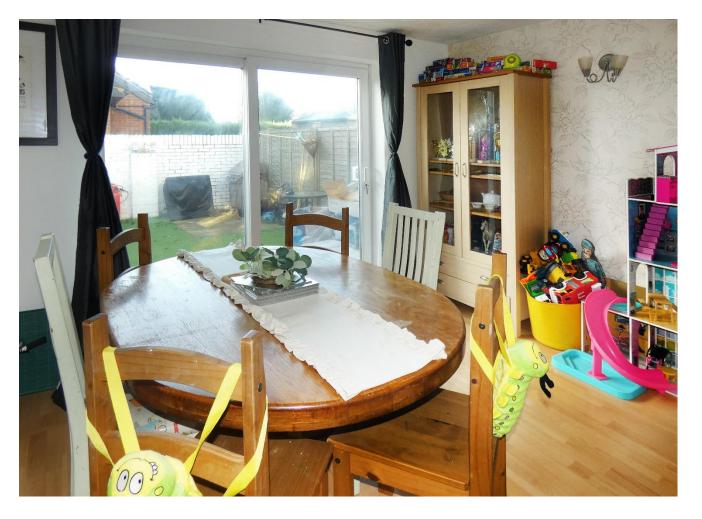

The property features an extended layout, offering generous living space for a growing family, with three bedrooms, lounge with feature bay window and a modern bathroom/w.c.

The kitchen opens to a separate dining room which also offers direct access to the rear garden, which is fully enclosed for added privacy and security. In addition there are two allocated parking spaces situated in a nearby compound.