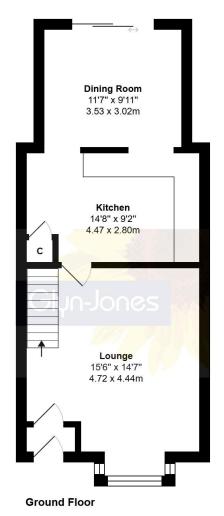

Total Area: 872 ft2 ... 81.0 m2

Whilst every attempt has been made to ensure the accuracy of the floor plan contained here, measurements are approximate and no responsibility is taken for error, omission or mis-statement.

The property features an extended layout, offering generous living space for a growing family, with three bedrooms, lounge with feature bay window and a modern bathroom/w.c.

The kitchen opens to a separate dining room which also offers direct access to the rear garden, which is fully enclosed for added privacy and security. In addition there are two allocated parking spaces situated in a nearby compound.