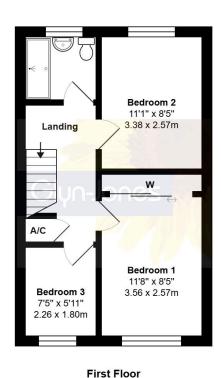

Total Area: 872 ft2 ... 81.0 m2

Whilst every attempt has been made to ensure the accuracy of the floor plan contained here, measurements are approximate and no responsibility is taken for error, omission or mis-statement.

The property features an extended layout, offering generous living space for a growing family, with three bedrooms, lounge with feature bay window and a modern bathroom/w.c.

The kitchen opens to a separate dining room which also offers direct access to the rear garden, which is fully enclosed for added privacy and security. In addition there are two allocated parking spaces situated in a nearby compound.