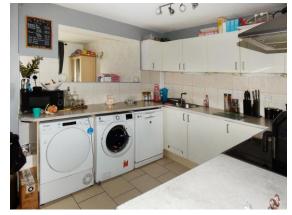

The property features an extended layout, offering generous living space for a growing family, with three bedrooms, lounge with feature bay window and a modern bathroom/w.c.

The kitchen opens to a separate dining room which also offers direct access to the rear garden, which is fully enclosed for added privacy and security. In addition there are two allocated parking spaces situated in a nearby compound.