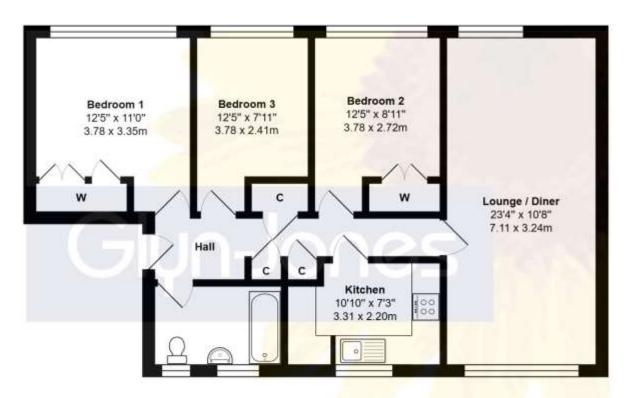

#### Second Floor

Total Area: 842 ft2 ... 78.2 m2

Whilst every attempt has been made to ensure the accuracy of the floor plan contained here, measurements are approximate and no responsibility is taken for error, omission or mis-statement.

## 5 Bramber Square, Rustington, West Sussex, BN16 3EJ

£265,000 - Leasehold

Purpose Built Second Floor Apartment | Three Double Bedrooms | 23'4 South Facing Lounge / Diner | Modern Kitchen | Re-Fitted Bathroom / W.C | Gas Central Heating | Walking Distance To Village Centre | 937 Years Remaining On The Lease | Garage

Introducing this spacious second floor apartment nestled in the heart of Rustington Village. Boasting three double bedrooms, a modern kitchen, and a re-fitted bathroom/w.c, this property offers comfortable and stylish living spaces.

The 23'4 dual aspect south facing lounge/diner is perfect for relaxing or entertaining, with added insulation ensuring a cosy atmosphere all year round. Gas central heating, double glazing, and a garage in the compound are just a few of the additional convenient features.