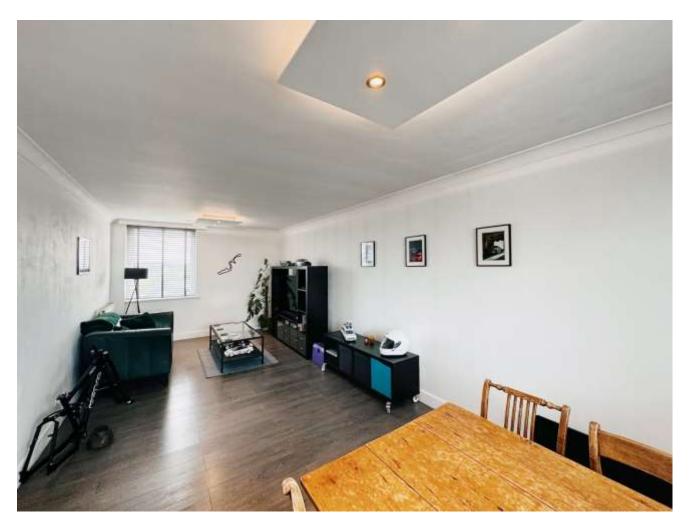

## 5 Bramber Square, Rustington, West Sussex, BN16 3EJ

£265,000 - Leasehold

Purpose Built Second Floor Apartment | Three Double Bedrooms | 23'4 South Facing Lounge / Diner | Modern Kitchen | Re-Fitted Bathroom / W.C | Gas Central Heating | Walking Distance To Village Centre | 937 Years Remaining On The Lease | Garage

The 23'4 dual aspect south facing lounge/diner is perfect for relaxing or entertaining, with added insulation ensuring a cosy atmosphere all year round. Gas central heating, double glazing, and a garage in the compound are just a few of the additional convenient features.