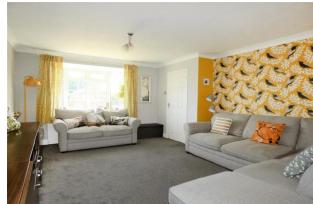

The internal accommodation is tastefully decorated throughout and is configured with; three sizeable bedrooms; a generous dual aspect lounge/dining room (approx. 27ft in length), with striking bay window and sliding door to the rear garden; fitted kitchen; and a contemporary first-floor bathroom/WC.

## **56 Merryfield Crescent, Angmering, West Sussex BN16 4DA** £345,000 (Freehold)

...a generous dual aspect lounge/dining room (approx. 27ft in length), with striking bay window and sliding door to the rear garden...