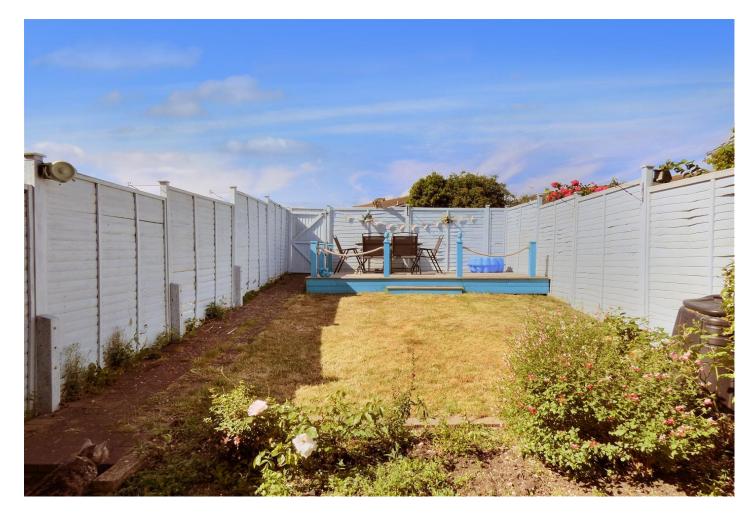

Outside, the aforementioned rear garden is well-enclosed and incorporates a raised area of decking, as well as a secure gate enabling access to a garage compound, wherein a private garage with power is located. The front garden is of open-plan design, with pathway to the front door.