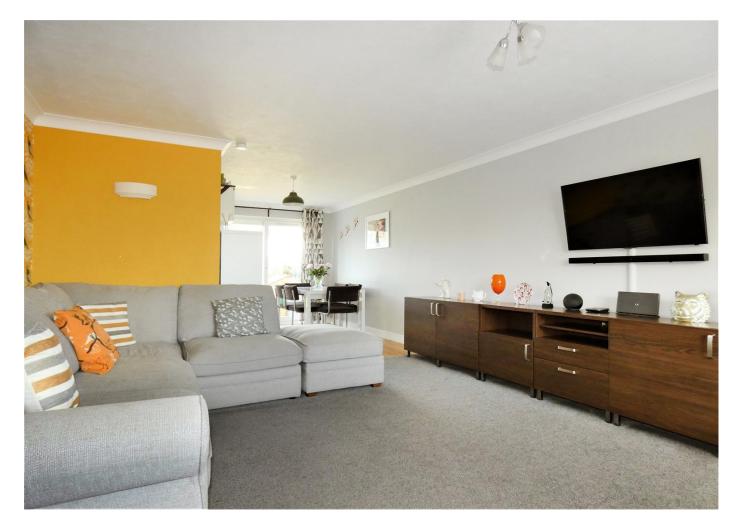

The internal accommodation is tastefully decorated throughout and is configured with; three sizeable bedrooms; a generous dual aspect lounge/dining room (approx. 27ft in length), with striking bay window and sliding door to the rear garden; fitted kitchen; and a contemporary first-floor bathroom/WC.

## **56 Merryfield Crescent, Angmering, West Sussex BN16 4DA** £345,000 (Freehold)

...a generous dual aspect lounge/dining room (approx. 27ft in length), with striking bay window and sliding door to the rear garden...