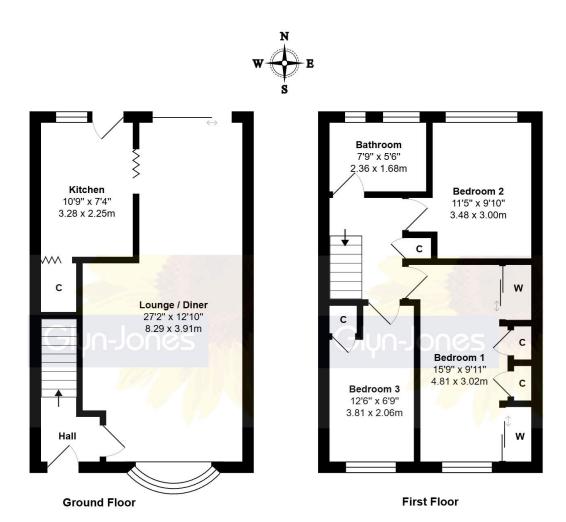

Total Area: 931 ft2 ... 86.5 m2

Whilst every attempt has been made to ensure the accuracy of the floor plan contained here, measurements are approximate and no responsibility is taken for error, omission or mis-statement.

This plan is for illustrative purposes only and should be used as such by any prospective purchaser.

Created by Jtm 2024

**56 Merryfield Crescent, Angmering**West Sussex BN16 4DA
£345,000 (Freehold)

Offered for sale boasting bright and spacious accommodation is this attractive mid-terraced house, occupying an appealing elevated position within close proximity to the village centre and many useful local amenities.

The internal accommodation is tastefully decorated throughout and is configured with; three sizeable bedrooms; a generous dual aspect lounge/dining room (approx. 27ft in length), with striking bay window and sliding door to the rear garden; fitted kitchen; and a contemporary first-floor bathroom/WC.

Outside, the aforementioned rear garden is well-enclosed and incorporates a raised area of decking, as well as a secure gate enabling access to a garage compound, wherein a private garage with power is located. The front garden is of open-plan design, with pathway to the front door.

Further benefits include; gas central heating; uPVC double glazing, which encompasses 'Georgian' style double glazing to the front; and an array of built-in storage throughout.

Rustington Office 01903 770095 www.glyn-jones.com