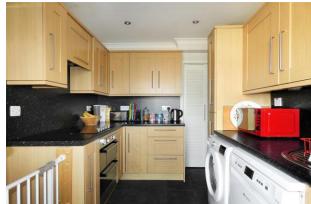

The internal accommodation is tastefully decorated throughout and is configured with; three sizeable bedrooms; a generous dual aspect lounge/dining room (approx. 27ft in length), with striking bay window and sliding door to the rear garden; fitted kitchen; and a contemporary first-floor bathroom/WC.

Further benefits include; gas central heating; uPVC double glazing, which encompasses 'Georgian' style double glazing to the front; and an array of built-in storage throughout.

Rustington Office 01903 770095 www.glyn-jones.com