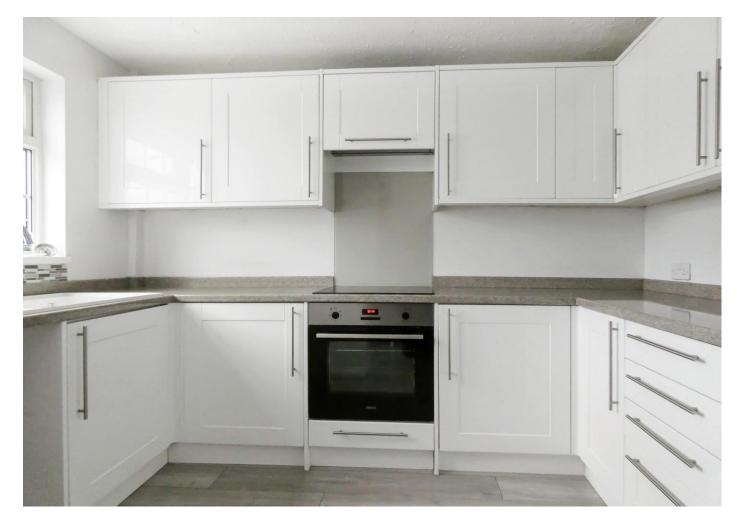

Briefly described, the well-appointed internal accommodation is arranged with three bedrooms; an open plan lounge; dining room; contemporary fitted kitchen; conservatory; and a first-floor bathroom/WC with modern white suite.