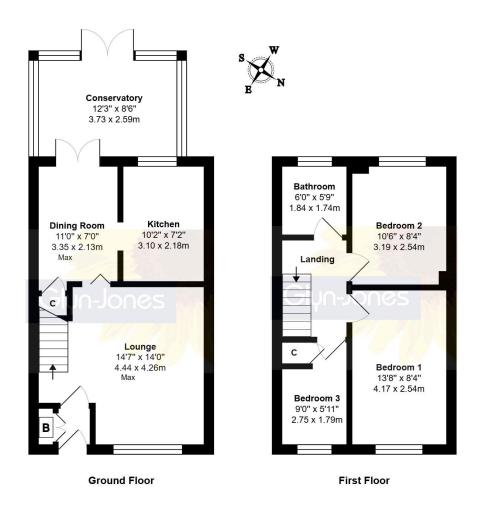

Total Area: 837 ft² ... 77.8 m²

Whilst every attempt has been made to ensure the accuracy of the floor plan contained here, measurements are approximate and no responsibility is taken for error, omission or mis-statement.

Briefly described, the well-appointed internal accommodation is arranged with three bedrooms; an open plan lounge; dining room; contemporary fitted kitchen; conservatory; and a first-floor bathroom/WC with modern white suite.