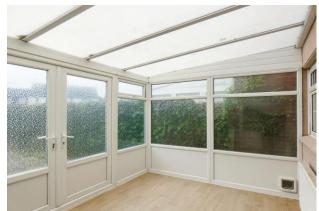

Briefly described, the well-appointed internal accommodation is arranged with three bedrooms; an open plan lounge; dining room; contemporary fitted kitchen; conservatory; and a first-floor bathroom/WC with modern white suite.

Additional features include gas central heating, 'Georgian' style double glazing, and stylish floor coverings.