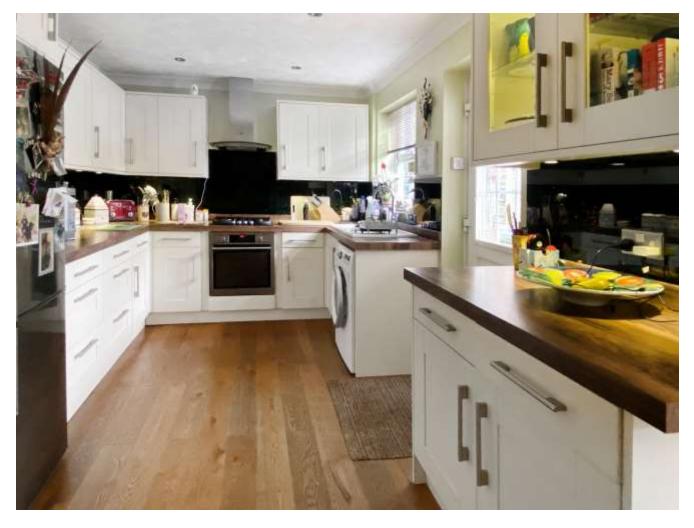

## 80 West Drive, Ham Manor **Private Estate, Angmering** West Sussex, BN16 4JE

Exclusive Ham Manor Private Estate | Attractive Staggered Terrace House | Three Bedrooms | Approximate 85Ft Established Garden | 19'11 Kitchen / Diner | West Facing Living Room | Conservatory | Re-Fitted Shower Room / W.C | Garage

Introducing this attractive staggered terrace house nestled within the exclusive Ham Manor Private Estate in Angmering. Situated within a private gated estate, this well-presented property boasts a plethora of desirable features, including an 85ft established garden, an entrance porch, a west-facing living room, a spacious kitchen/diner, a conservatory, and three bedrooms. The master bedroom even offers a small west-facing balcony for enjoying those stunning evening sunsets.