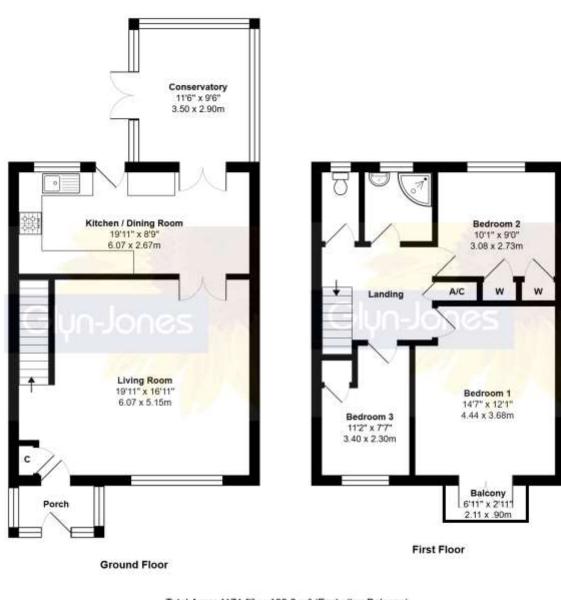

Total Area: 1171 ft<sup>2</sup> ... 108.8 m<sup>2</sup> (Excluding Balcony)

Whilst every attempt has been made to ensure the accuracy of the floor plan contained here, measurements are approximate and no responsibility is taken for error, omission or mis-statement. This plan is for illustrative purposes only and should be used as such by any prospective purchaser Created by Jtm 2024

Boasting a size of 1171 sqft, this property offers plenty of space for comfortable living. With three bedrooms, a shower room, and a separate w.c, this home is perfect for families or those looking to settle down in a peaceful and prestigious location.