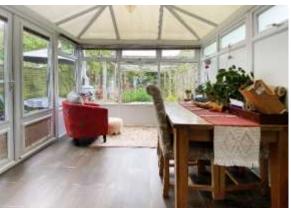

## 80 West Drive, Ham Manor **Private Estate, Angmering** West Sussex, BN16 4JE

Exclusive Ham Manor Private Estate | Attractive Staggered Terrace House | Three Bedrooms | Approximate 85Ft Established Garden | 19'11 Kitchen / Diner | West Facing Living Room | Conservatory | Re-Fitted Shower Room / W.C | Garage

Introducing this attractive staggered terrace house nestled within the exclusive Ham Manor Private Estate in Angmering. Situated within a private gated estate, this well-presented property boasts a plethora of desirable features, including an 85ft established garden, an entrance porch, a west-facing living room, a spacious kitchen/diner, a conservatory, and three bedrooms. The master bedroom even offers a small west-facing balcony for enjoying those stunning evening sunsets.