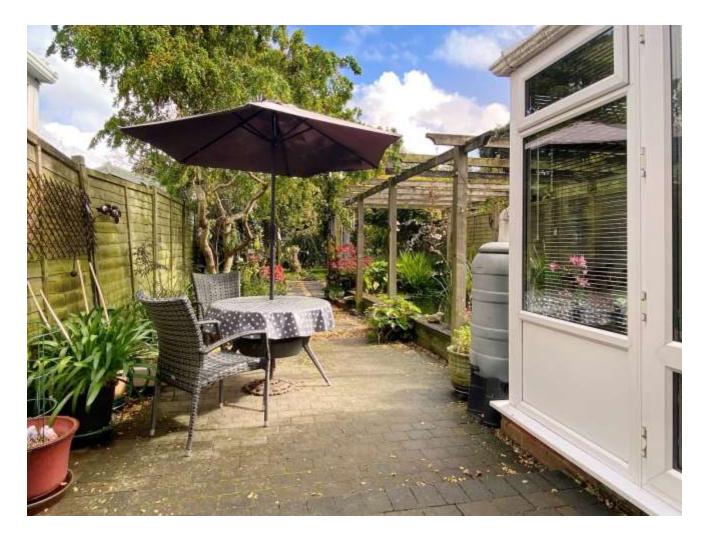

Introducing this attractive staggered terrace house nestled within the exclusive Ham Manor Private Estate in Angmering. Situated within a private gated estate, this well-presented property boasts a plethora of desirable features, including an 85ft established garden, an entrance porch, a west-facing living room, a spacious kitchen/diner, a conservatory, and three bedrooms. The master bedroom even offers a small west-facing balcony for enjoying those stunning evening sunsets.

The first floor boasts a re-fitted shower room with a separate w.c, and the property benefits from gas central heating and double glazing for added comfort. Outside, you'll find a garage and ample outside space with the generous 85ft garden providing the perfect retreat for outdoor relaxation.