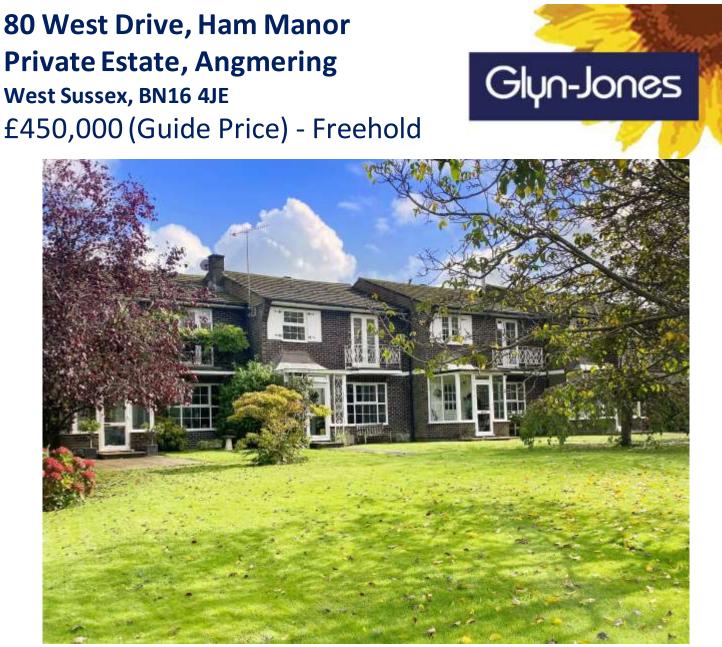

## 80 West Drive, Ham Manor **Private Estate, Angmering** West Sussex, BN16 4JE

Exclusive Ham Manor Private Estate | Attractive Staggered Terrace House | Three Bedrooms | Approximate 85Ft Established Garden | 19'11 Kitchen / Diner | West Facing Living Room | Conservatory | Re-Fitted Shower Room / W.C | Garage

## 80 West Drive, Ham Manor Private Estate, Angmering, West Sussex, BN16 4JE £450,000 (Guide Price) - Freehold

Don't miss out on the opportunity to make this property your own. Contact us today to arrange a viewing and discover the charm and allure of this exclusive Ham Manor Private Estate residence.