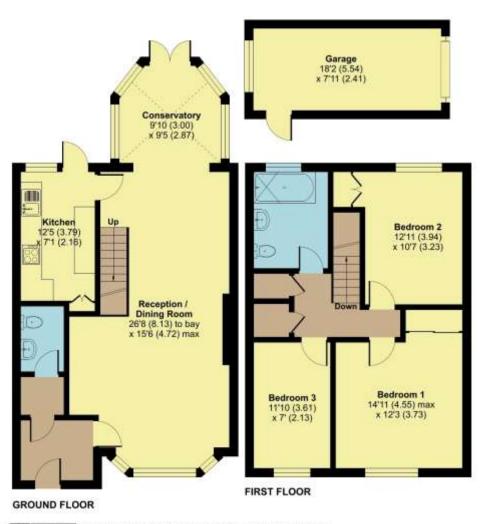

### The Martlets, Rustington, Littlehampton, BN16

Approximate Area = 1248 sq ft / 116 sq m Garage = 144 sq ft / 13.3 sq m Total = 1392 sq ft / 129.3 sq m For identification only - Not to scale

Certified Property Measurer

Figor plan produced in accordance with RICS Properly Measurement Standards incorporate international Property Measurement Standards (IPASS Residents). Produced for Sodyny and Bart. 2004. REF: 1103296

#### **Property Information**

Tenure - Freehold

Council Tax Band - D Energy Efficiency Rating - E49