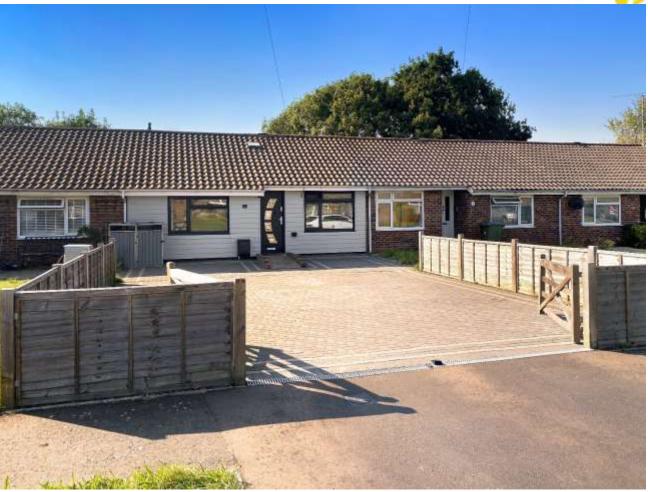

## 12 Southcourt Close, Rustington, West Sussex, BN16 3JD

£325,000 - Freehold

Extended Mid-Terrace Bungalow | Two Double Bedrooms | Impressive Open-Plan Kitchen / Lounge / Diner | Bi-Folding Doors That Lead Onto Garden | Low Maintenance West Facing Garden | Refurbished Bathroom / W.C With Shower Cubicle | Driveway That Provides Ample Off Road Parking | Cul-De-Sac Location | No Forward Chain

Situated in a cul-de-sac location, the property benefits from a block-paved driveway that spans the full width of the property, offering ample off-road parking for multiple vehicles. The low maintenance west facing garden provides a private outdoor space to relax and unwind.