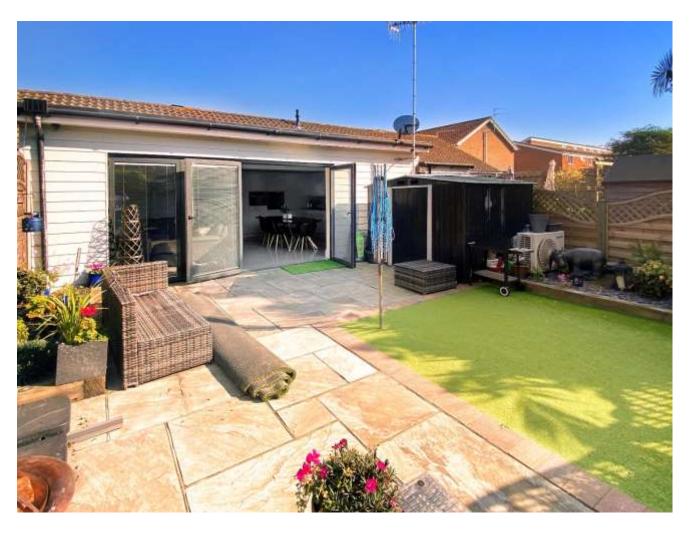

Situated in a cul-de-sac location, the property benefits from a block-paved driveway that spans the full width of the property, offering ample off-road parking for multiple vehicles. The low maintenance west facing garden provides a private outdoor space to relax and unwind.