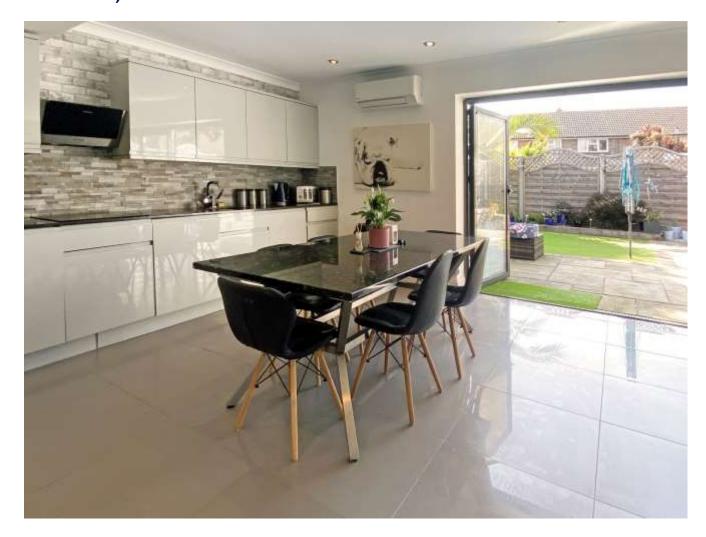

Introducing this impressive extended mid-terrace bungalow in Rustington, boasting two double bedrooms and a wealth of modern features. The property has been much improved and refurbished, offering a spacious open-plan kitchen/lounge/diner with bi-folding doors leading out to the garden - perfect for entertaining guests or enjoying a peaceful evening.