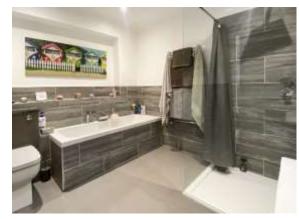

The refurbished bathroom includes a shower cubicle and bath, while fully tiled flooring adds a stylish finish throughout. Additional benefits include gas central heating, double glazing, and no forward chain, providing a hassle-free moving experience.