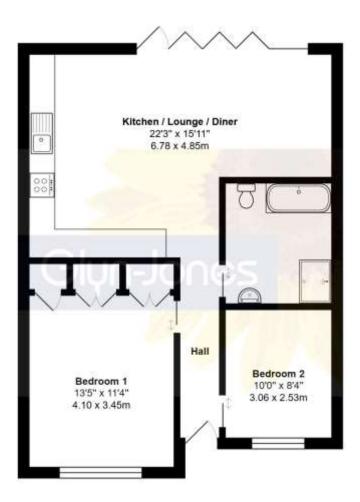

Total Area: 692 ft2 ... 64.3 m2

Whilst every attempt has been made to ensure the accuracy of the floor plan contained here, measurements are approximate and no responsibility is taken for error, omission or mis-statement.

This plan is for illustrative purposes only and should be used as such by any prospective purchaser.

Created by Jtm 2024

**Property Information** 

Tenure - Freehold

Council Tax Band - B Energy Efficiency Rating - C72