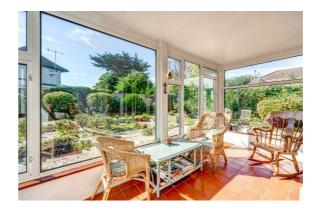

Step inside to discover the L-shaped living room, complete with an inglenook fireplace and oak parquet flooring. There are sliding / opening doors that divide the living room with a south facing dining room, as well as a sun room that overlooks the garden. The spacious kitchen/breakfast room features a large larder cupboard and provides access to a covered passage leading to the front and back of the property.