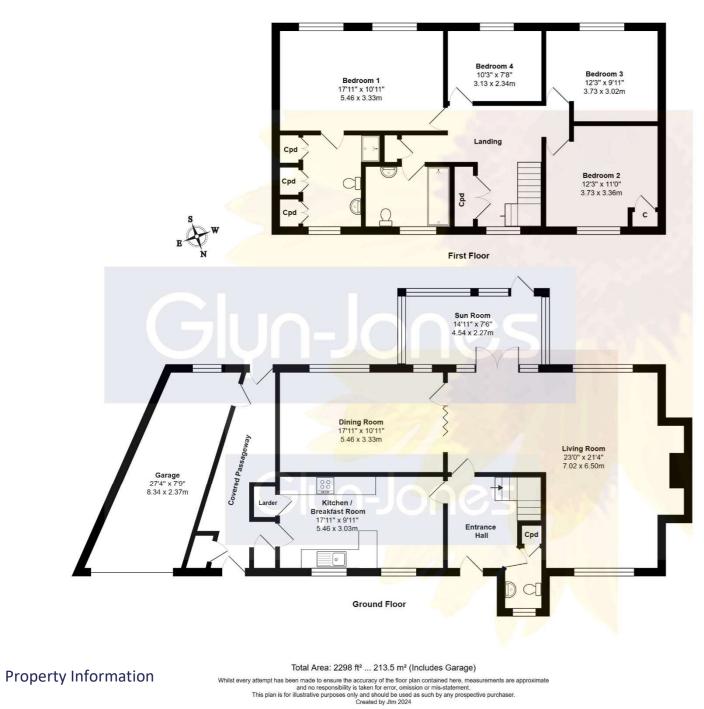

Step inside to discover the L-shaped living room, complete with an inglenook fireplace and oak parquet flooring. There are sliding / opening doors that divide the living room with a south facing dining room, as well as a sun room that overlooks the garden. The spacious kitchen/breakfast room features a large larder cupboard and provides access to a covered passage leading to the front and back of the property.

## Little Haven, Golden Acre, East Preston, West Sussex, BN16 1QP £895,000 - Freehold

Upstairs, the four bedrooms offer comfort and privacy, while the galleried landing adds to the feeling of space and grandeur. Outside, the south-facing garden features a patio, lawn area, and various shrub borders, perfect for outdoor entertaining or relaxation. Overall, the property is situated on a plot of 0.12 acres (485.62 sq.metres).