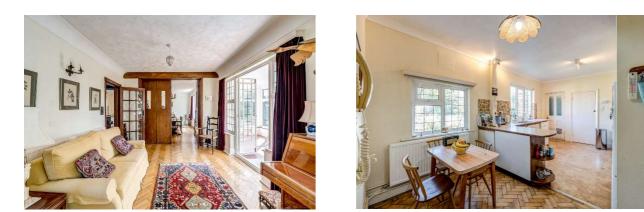

Step inside to discover the L-shaped living room, complete with an inglenook fireplace and oak parquet flooring. There are sliding / opening doors that divide the living room with a south facing dining room, as well as a sun room that overlooks the garden. The spacious kitchen/breakfast room features a large larder cupboard and provides access to a covered passage leading to the front and back of the property.