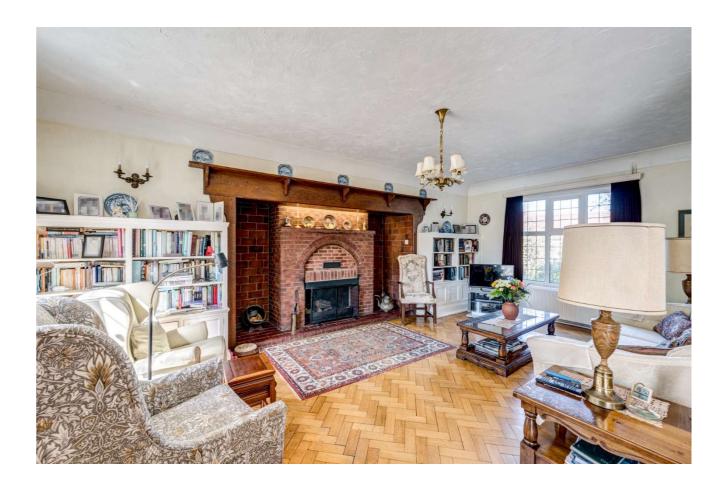

Step inside to discover the L-shaped living room, complete with an inglenook fireplace and oak parquet flooring. There are sliding / opening doors that divide the living room with a south facing dining room, as well as a sun room that overlooks the garden. The spacious kitchen/breakfast room features a large larder cupboard and provides access to a covered passage leading to the front and back of the property.