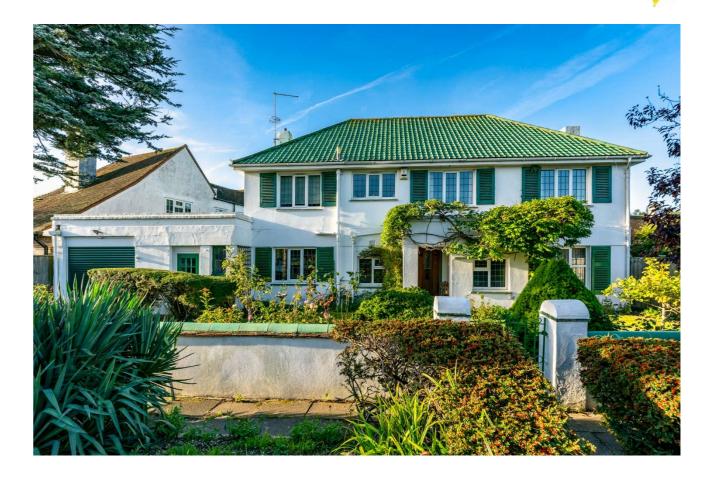

01903 770095 rustington@glyn-jones.com **Little Haven, Golden Acre,** East Preston, West Sussex, BN16 1QP £895,000 - Freehold

1920's 'Arts & Crafts' Detached House | Four Bedrooms | Two Bathrooms | Spacious Living Room With Inglenook Fireplace | South Facing Garden | Dining Room | 17'2 Kitchen / Breakfast Room | Integral Garage With Electric Roller Door | Angmering-On-Sea Private Estate | Close Proximity To Seafront

A rare gem within the prestigious Angmering-on-Sea Private Estate, this striking 1920's 'Arts & Crafts' detached house is a true family sanctuary. With four bedrooms, two bathrooms, and an en-suite shower room, this stunning property boasts a wealth of charming features.

As you approach, you will be greeted by a beautiful wisteria plant adorning the front of the house, displaying its stunning mauve flowers in late Spring. The elegant green tiled roof and matching fixed window shutters epitomize the timeless character of this period home.