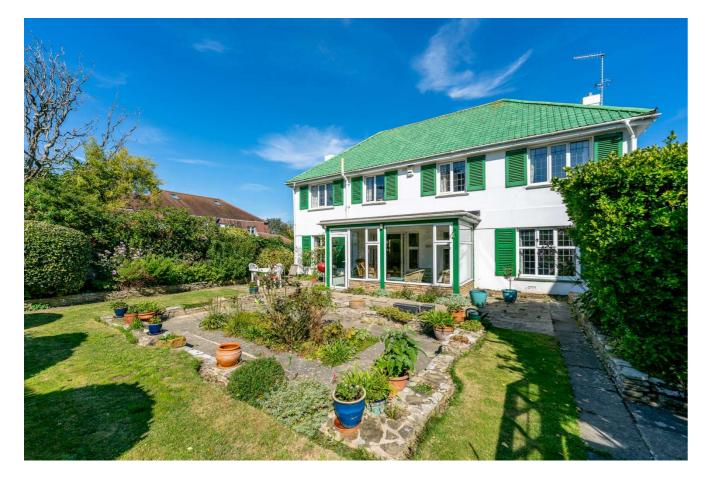

## Little Haven, Golden Acre, East Preston, West Sussex, BN16 1QP £895,000 - Freehold

Upstairs, the four bedrooms offer comfort and privacy, while the galleried landing adds to the feeling of space and grandeur. Outside, the south-facing garden features a patio, lawn area, and various shrub borders, perfect for outdoor entertaining or relaxation. Overall, the property is situated on a plot of 0.12 acres (485.62 sq.metres).