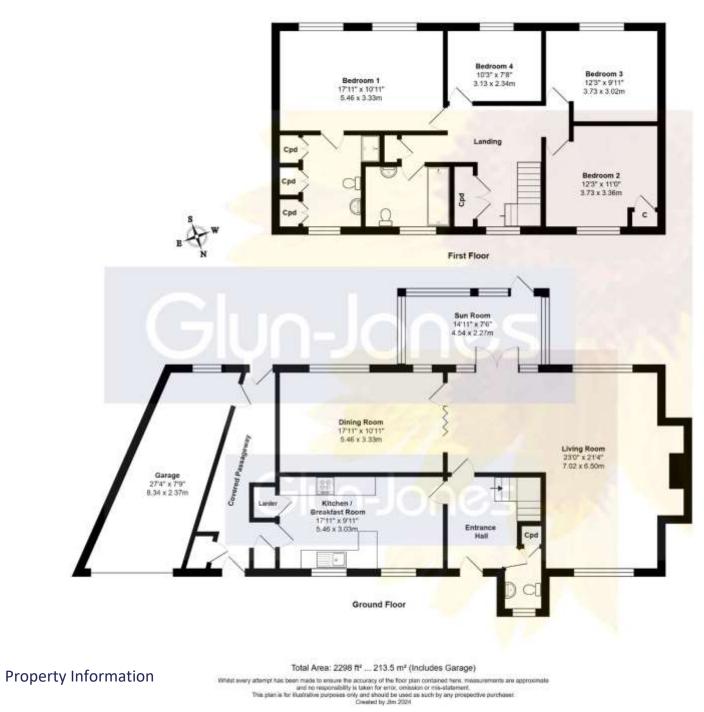

Step inside to discover the L-shaped living room, complete with an inglenook fireplace and oak parquet flooring. There are sliding / opening doors that divide the living room with a south facing dining room, as well as a sun room that overlooks the garden. The spacious kitchen/breakfast room features a large larder cupboard and provides access to a covered passage leading to the front and back of the property.

## Little Haven, Golden Acre, East Preston, West Sussex, BN16 1QP £950,000 - Freehold

Upstairs, the four bedrooms offer comfort and privacy, while the galleried landing adds to the feeling of space and grandeur. Outside, the south-facing garden features a patio, lawn area, and various shrub borders, perfect for outdoor entertaining or relaxation. Overall, the property is situated on a plot of 0.12 acres (485.62 sq.metres).