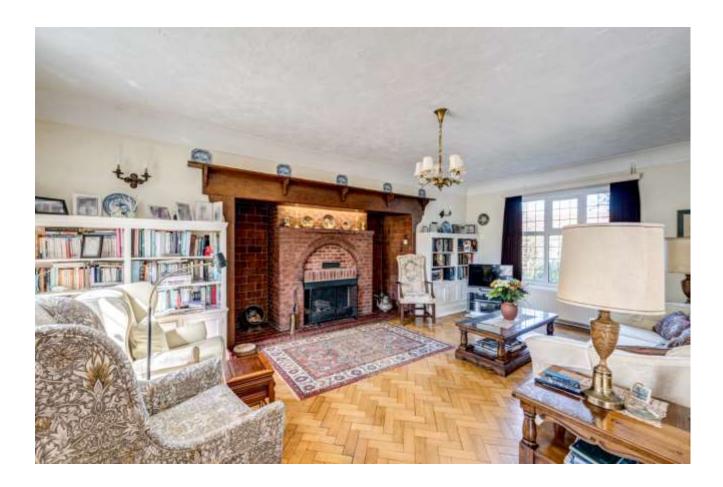

Step inside to discover the L-shaped living room, complete with an inglenook fireplace and oak parquet flooring. There are sliding / opening doors that divide the living room with a south facing dining room, as well as a sun room that overlooks the garden. The spacious kitchen/breakfast room features a large larder cupboard and provides access to a covered passage leading to the front and back of the property.