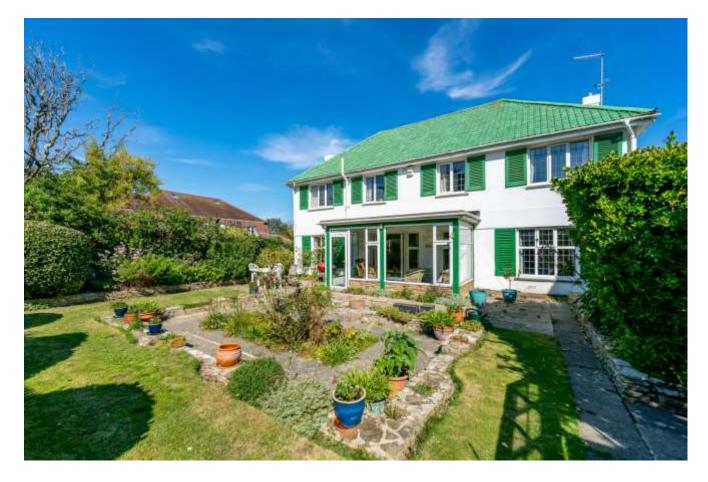

## Little Haven, Golden Acre, East Preston, West Sussex, BN16 1QP £950,000 - Freehold

Upstairs, the four bedrooms offer comfort and privacy, while the galleried landing adds to the feeling of space and grandeur. Outside, the south-facing garden features a patio, lawn area, and various shrub borders, perfect for outdoor entertaining or relaxation. Overall, the property is situated on a plot of 0.12 acres (485.62 sq.metres).