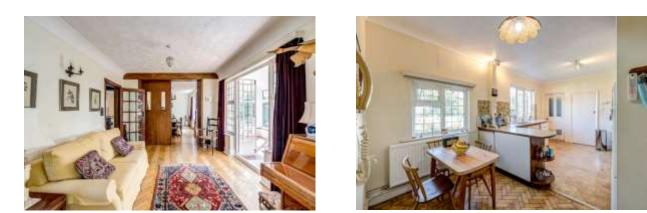

Step inside to discover the L-shaped living room, complete with an inglenook fireplace and oak parquet flooring. There are sliding / opening doors that divide the living room with a south facing dining room, as well as a sun room that overlooks the garden. The spacious kitchen/breakfast room features a large larder cupboard and provides access to a covered passage leading to the front and back of the property.