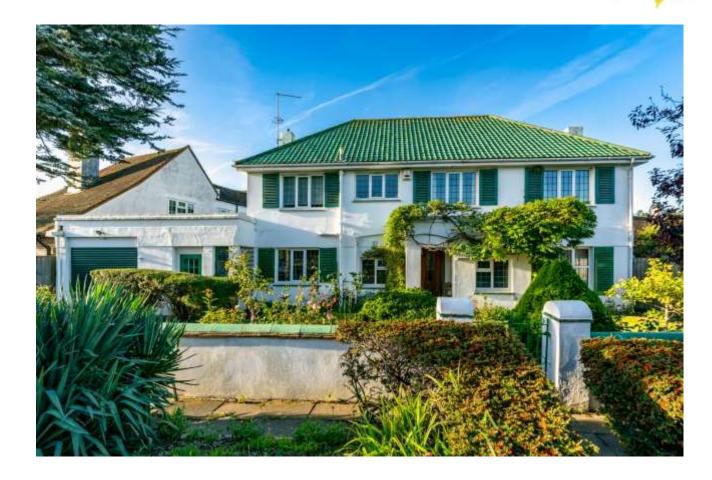

01903 770095 rustington@glyn-jones.com **Little Haven, Golden Acre,** East Preston, West Sussex, BN16 1QP £950,000 - Freehold

1920's 'Arts & Crafts' Detached House | Four Bedrooms | Two Bathrooms | Spacious Living Room With Inglenook Fireplace | South Facing Garden | Dining Room | 17'2 Kitchen / Breakfast Room | Integral Garage With Electric Roller Door | Angmering-On-Sea Private Estate | Close Proximity To Seafront

A rare gem within the prestigious Angmering-on-Sea Private Estate, this striking 1920's 'Arts & Crafts' detached house is a true family sanctuary. With four bedrooms, two bathrooms, and an en-suite shower room, this stunning property boasts a wealth of charming features.

As you approach, you will be greeted by a beautiful wisteria plant adorning the front of the house, displaying its stunning mauve flowers in late Spring. The elegant green tiled roof and matching fixed window shutters epitomize the timeless character of this period home.