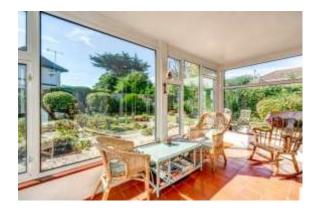

Step inside to discover the L-shaped living room, complete with an inglenook fireplace and oak parquet flooring. There are sliding / opening doors that divide the living room with a south facing dining room, as well as a sun room that overlooks the garden. The spacious kitchen/breakfast room features a large larder cupboard and provides access to a covered passage leading to the front and back of the property.